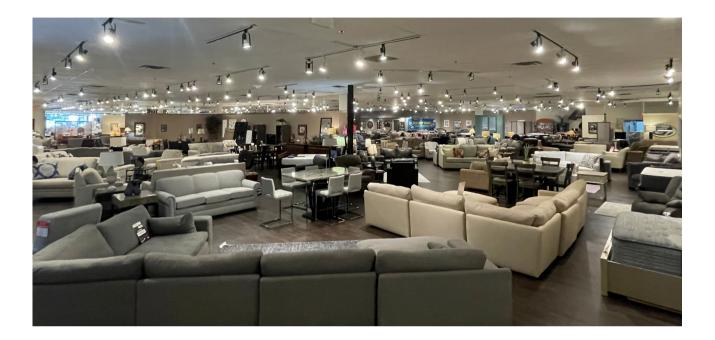

## AVAILABLE

31,101 SF Showroom/Warehouse

Todd Womelsdorf

- 2.23 acre lot
- 16' Ceilings (above buildout)
- 600 Amp Power
- 1 Loading Dock
- Call for Pricing & Further Details

For Additional Info:

Craig Auriemma (732) 673-9818 (201) 675-7738 (908) 380-5656 cauriemma@crpnj.com twomelsdorf@crpnj.com ndelfino@crpnj.com All information is from sources deemed reliable. No representation or warranty is made to the accuracy thereof.