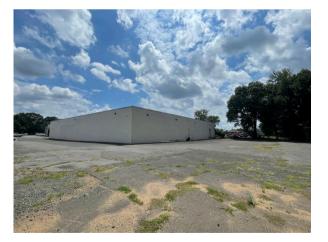

## AVAILABLE

31,101 SF Showroom/Warehouse

Todd Womelsdorf

- 2.23 acre lot
- 16' Ceilings (above buildout)
- 600 Amp Power
- 1 Loading Dock
- Call for Pricing & Further Details

For Additional Info:

Craig Auriemma (732) 673-9818 (201) 675-7738 (908) 380-5656 cauriemma@crpnj.com twomelsdorf@crpnj.com ndelfino@crpnj.com All information is from sources deemed reliable. No representation or warranty is made to the accuracy thereof.

## 425 RT 46 WEST Fairfield, NJ 07004