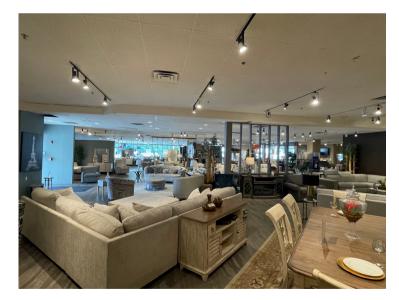

## AVAILABLE

31,101 SF Showroom/Warehouse

Todd Womelsdorf

- 2.23 acre lot
- 16' Ceilings (above buildout)
- 600 Amp Power
- 1 Loading Dock
- Call for Pricing & Further Details

For Additional Info:

Craig Auriemma (732) 673-9818 (201) 675-7738 (908) 380-5656 cauriemma@crpnj.com twomelsdorf@crpnj.com ndelfino@crpnj.com All information is from sources deemed reliable. No representation or warranty is made to the accuracy thereof.