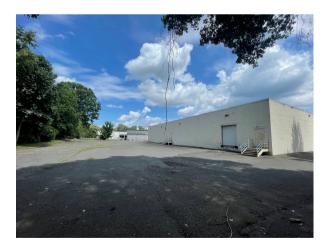

## AVAILABLE

31,101 SF Showroom/Warehouse

Todd Womelsdorf

- 2.23 acre lot
- 16' Ceilings (above buildout)
- 600 Amp Power
- 1 Loading Dock
- Call for Pricing & Further Details

For Additional Info:

Craig Auriemma (732) 673-9818 (201) 675-7738 (908) 380-5656 cauriemma@crpnj.com twomelsdorf@crpnj.com ndelfino@crpnj.com All information is from sources deemed reliable. No representation or warranty is made to the accuracy thereof.