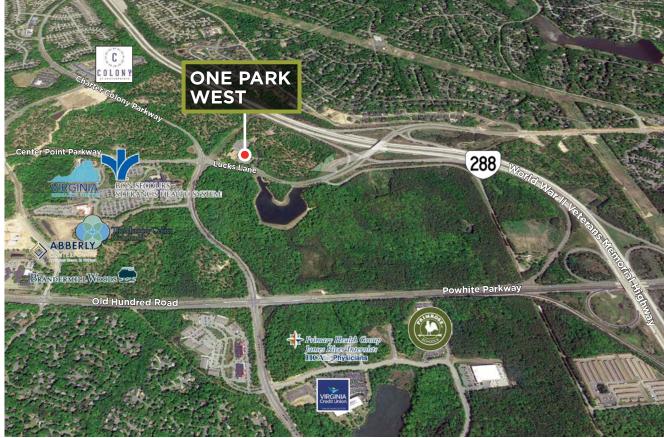

## PROPERTY HIGHLIGHTS

- ONLY ONE SUITE REMAINING in this premier Class A building
- > Beautiful, two-story entrance atrium
- Under new ownership with several capital renovations to interior and exterior
- > Electric car charging station on site
- Convenient access to Route 288 and Powhite Pkwy (76)
- Adjacent to Bon Secours St. Francis Medical Center complex
- > 24/7 building access and surveillance
- > 5:1,000 parking ratio