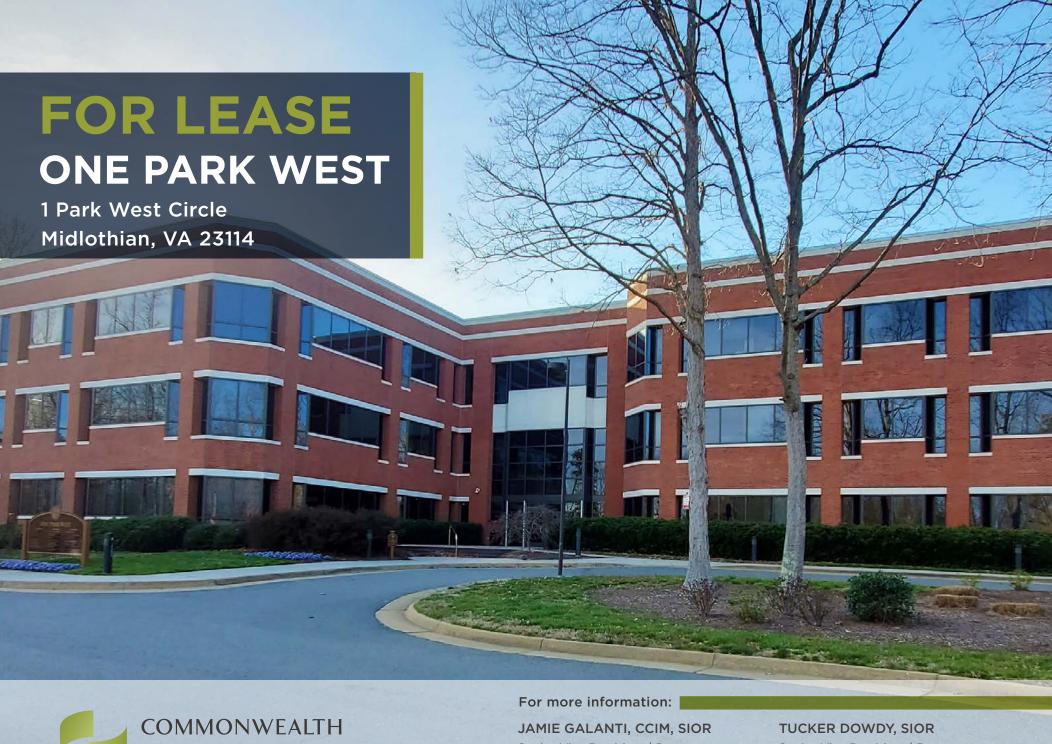

## PROPERTY HIGHLIGHTS

- ONLY ONE SUITE REMAINING in this premier Class A building
- > Beautiful, two-story entrance atrium
- Under new ownership with several capital renovations to interior and exterior
- > Electric car charging station on site
- Convenient access to Route 288 and Powhite Pkwy (76)
- Adjacent to Bon Secours St. Francis Medical Center complex
- > 24/7 building access and surveillance
- > 5:1,000 parking ratio