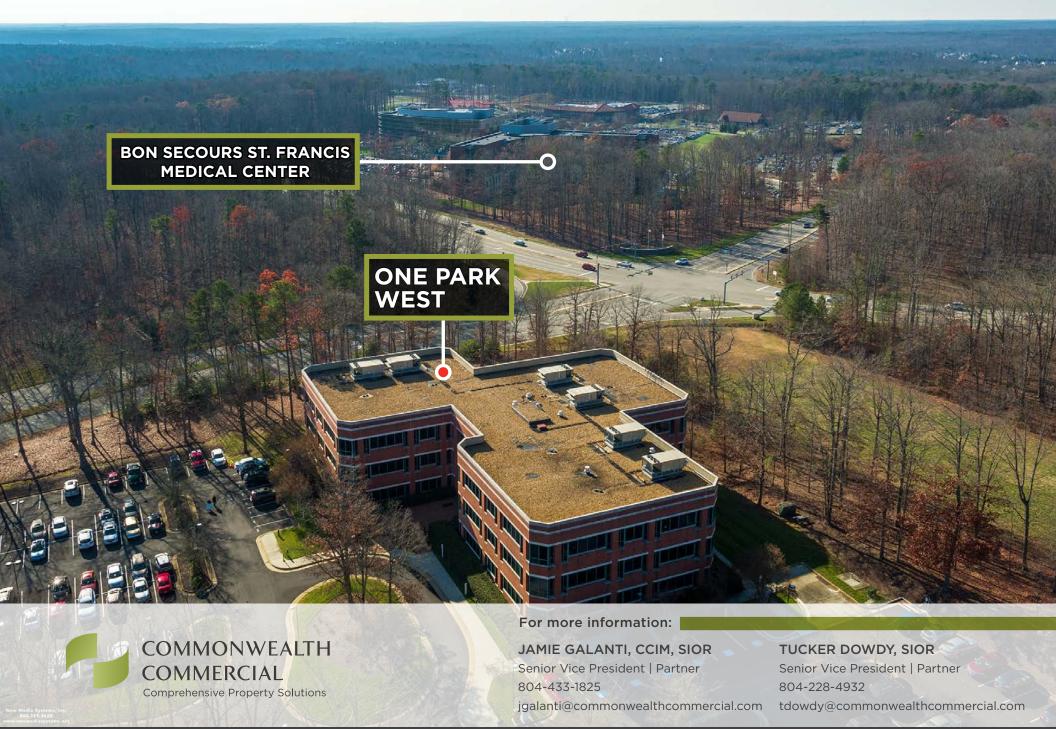

## PROPERTY HIGHLIGHTS

- ONLY ONE SUITE REMAINING in this premier Class A building
- > Beautiful, two-story entrance atrium
- Under new ownership with several capital renovations to interior and exterior
- > Electric car charging station on site
- Convenient access to Route 288 and Powhite Pkwy (76)
- Adjacent to Bon Secours St. Francis Medical Center complex
- > 24/7 building access and surveillance
- > 5:1,000 parking ratio