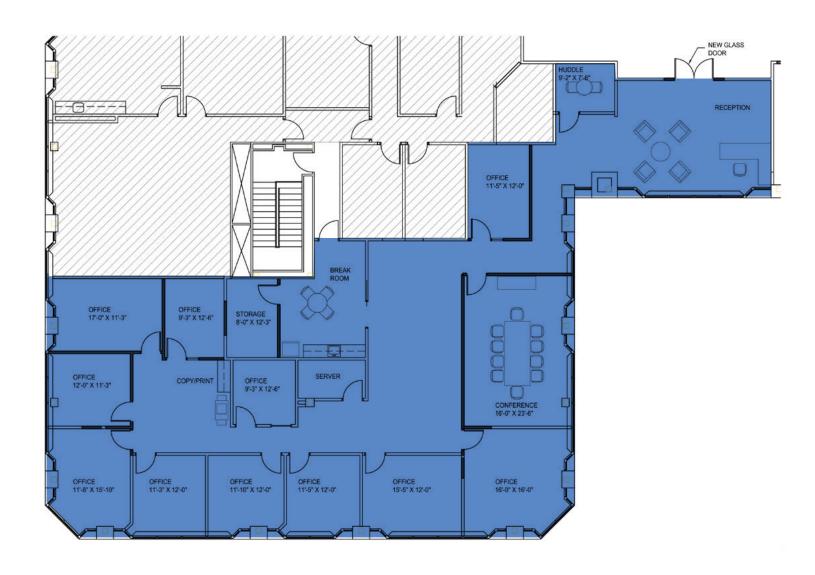

## FLOOR PLAN

THIRD FLOOR: Suite 306 3,597± SF

MAIN OFFICE ADDRESS: 4198 Cox Road, Suite 200 | Glen Allen, VA 23060 MAILING ADDRESS: P.O. Box 71150 | Richmond, VA 23255 T 804-346-4966 F 804-346-5901 COMMONWEALTHCOMMERCIAL.COM