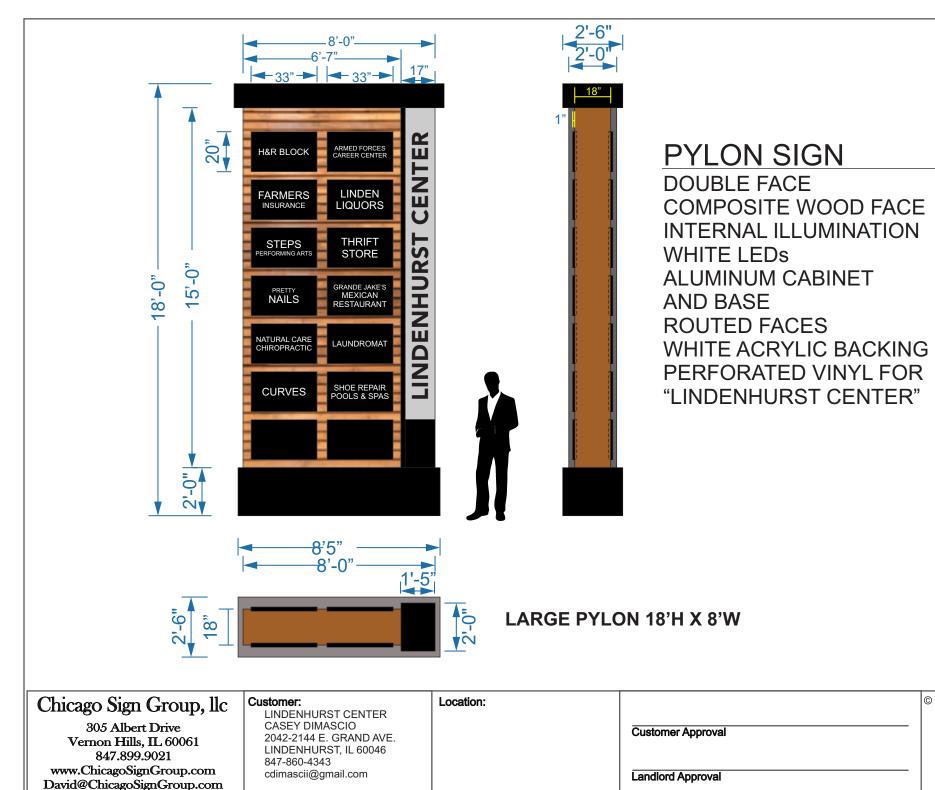

© Copywright 2014 by Chicago Sign Group, Ilc All designs presented are the sole property of Chicago Sign Group, Ilc and may not be reproduced in part or in whole without written permission.

PYLON SIGN DOUBLE FACE COMPOSITE WOOD FACE INTERNAL ILLUMINATION WHITE LEDS ALUMINUM CABINET AND BASE ROUTED FACES WHITE ACRYLIC BACKING PERFORATED VINYL FOR "LINDENHURST CENTER"

## SMALL PYLON 15'H X 8'W

| Chicago Sign Group, llc                                                                                              | Customer:<br>LINDENHURST CENTER                                                                           | Location: |                   | © Copywright 2014<br>by Chicago Sign<br>Group, Ilc                                                                                                                 |
|----------------------------------------------------------------------------------------------------------------------|-----------------------------------------------------------------------------------------------------------|-----------|-------------------|--------------------------------------------------------------------------------------------------------------------------------------------------------------------|
| 305 Albert Drive<br>Vernon Hills, IL 60061<br>847.899.9021<br>www.ChicagoSignGroup.com<br>David@ChicagoSignGroup.com | CASEY DIMASCIO<br>2042-2144 E. GRAND AVE.<br>LINDENHURST, IL 60046<br>847-860-4343<br>cdimascii@gmail.com |           | Customer Approval | All designs presented<br>are the sole property<br>of Chicago Sign Group,<br>Ilc and may not be<br>reproduced in part<br>or in whole without<br>written permission. |