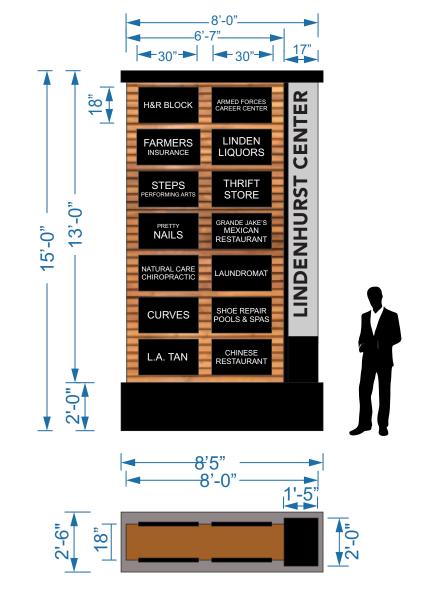

## SMALL PYLON 15'H X 8'W

| Chicago Sign Group, llc                                                                                              | Customer:<br>LINDENHURST CENTER                                                                           | Location: |                   | © Copywright 2014<br>by Chicago Sign<br>Group, Ilc                                                                                                                 |
|----------------------------------------------------------------------------------------------------------------------|-----------------------------------------------------------------------------------------------------------|-----------|-------------------|--------------------------------------------------------------------------------------------------------------------------------------------------------------------|
| 305 Albert Drive<br>Vernon Hills, IL 60061<br>847.899.9021<br>www.ChicagoSignGroup.com<br>David@ChicagoSignGroup.com | CASEY DIMASCIO<br>2042-2144 E. GRAND AVE.<br>LINDENHURST, IL 60046<br>847-860-4343<br>cdimascii@gmail.com |           | Customer Approval | All designs presented<br>are the sole property<br>of Chicago Sign Group,<br>Ilc and may not be<br>reproduced in part<br>or in whole without<br>written permission. |

2'-6"

**|**← 30" →

| H&R BLOCK                    | ARMED FORCES<br>CAREER CENTER          | TER   |
|------------------------------|----------------------------------------|-------|
| FARMERS<br>INSURANCE         | LINDEN<br>LIQUORS                      | CEN   |
| STEPS<br>PERFORMING ARTS     | THRIFT<br>STORE                        | RST   |
| PRETTY                       | GRANDE JAKE'S<br>MEXICAN<br>RESTAURANT | ENHUR |
| NATURAL CARE<br>CHIROPRACTIC | LAUNDROMAT                             |       |
| CURVES                       | SHOE REPAIR<br>POOLS & SPAS            | LINI  |
|                              |                                        |       |
|                              |                                        |       |