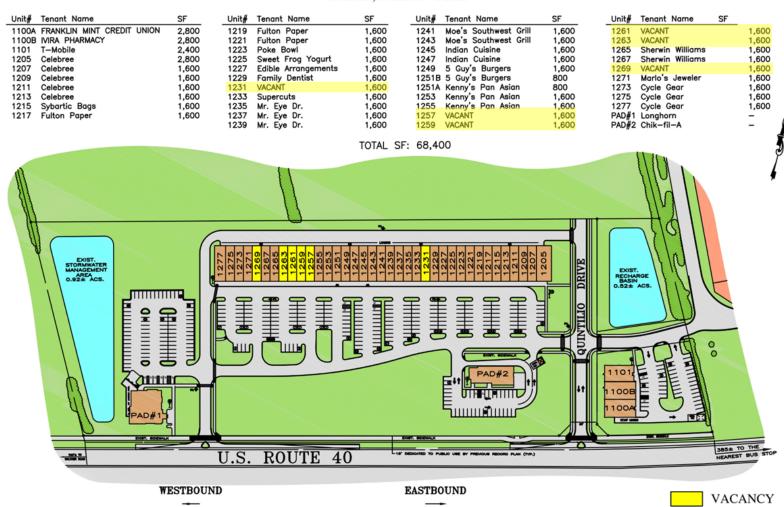

### **PROPERTY HIGHLIGHTS**

· Available:

> Unit 1231: 1,600 SF

> Unit 1269: 1,600 SF

> Units 1257-1263: 1,600 - 6,400 SF

• Lease Rate: Please contact listing agent

• Traffic Counts: 45,865 VPD

• Prime visibility with easy access

Ample parking

• Less than one minute from Route 1

• Pylon Signage available

| DEMOGRAPHICS      | 1 MILE   | 3 MILES  | 5 MILES  |
|-------------------|----------|----------|----------|
| Total Population  | 11,549   | 74,396   | 139,537  |
| Total Households  | 4,562    | 29,003   | 55,018   |
| Average HH Income | \$73,158 | \$84,965 | \$83,063 |
| Median Age        | 36.9     | 37.9     | 38.5     |