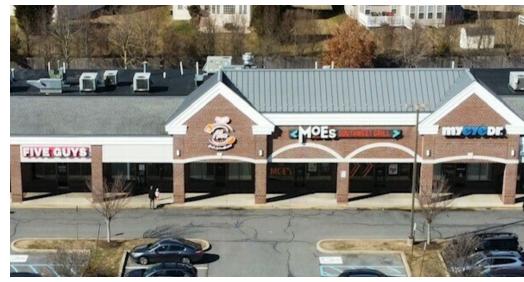

#### PROPERTY DESCRIPTION

Welcome to the ultimate shopping and dining experience at Governor's Square Shopping Center II in Bear, DE! Join Longhorn Steakhouse, Chick-fil-A, Moe's, Five Guys burgers, Sweet Frog Yogurt and many more! With additional must-visit stores like Mattress Warehouse, Cycle City, Edible Arrangements and others, our vibrant retail destination offers something for everyone. Conveniently located at the bustling intersection of Route 7 and Route 40, Governor's Square II is your go-to hub for commercial excitement and unbeatable convenience.

### **PROPERTY HIGHLIGHTS**

· Available:

> Unit 1231: 1,600 SF

> Unit 1269: 1,600 SF

> Units 1257-1263: 1,600 - 6,400 SF

• Lease Rate: Please contact listing agent

• Traffic Counts: 45,865 VPD

• Prime visibility with easy access