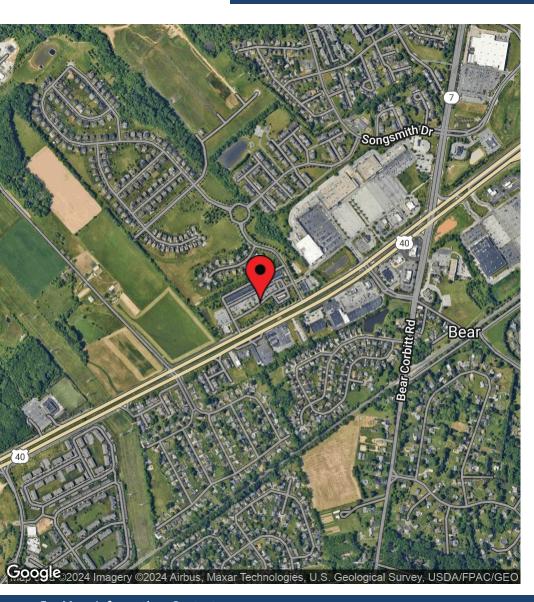

**Quintilio Drive Bear, DE 19701** 

#### PROPERTY DESCRIPTION

Welcome to the ultimate shopping and dining experience at Governor's Square Shopping Center II in Bear, DE! Join Longhorn Steakhouse, Chick-fil-A, Moe's, Five Guys burgers, Sweet Frog Yogurt and many more! With additional must-visit stores like Mattress Warehouse, Cycle City, Edible Arrangements and others, our vibrant retail destination offers something for everyone. Conveniently located at the bustling intersection of Route 7 and Route 40, Governor's Square II is your go-to hub for commercial excitement and unbeatable convenience.

### **PROPERTY HIGHLIGHTS**

· Available:

> Unit 1231: 1,600 SF

> Unit 1269: 1,600 SF

> Units 1257-1263: 1,600 - 6,400 SF

• Lease Rate: Please contact listing agent

• Traffic Counts: 45,865 VPD

• Prime visibility with easy access