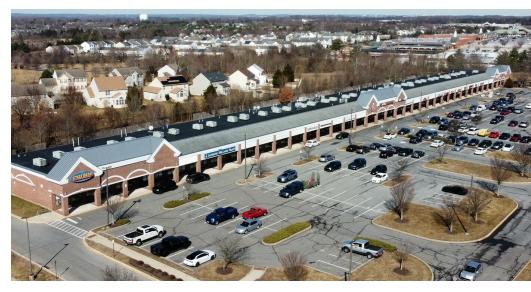

#### PROPERTY DESCRIPTION

Welcome to the ultimate shopping and dining experience at Governor's Square Shopping Center II in Bear, DE! Join Longhorn Steakhouse, Chick-fil-A, Moe's, Five Guys burgers, Sweet Frog Yogurt and many more! With additional must-visit stores like Mattress Warehouse, Cycle City, Edible Arrangements and others, our vibrant retail destination offers something for everyone. Conveniently located at the bustling intersection of Route 7 and Route 40, Governor's Square II is your go-to hub for commercial excitement and unbeatable convenience.

### **PROPERTY HIGHLIGHTS**

· Available:

> Unit 1231: 1,600 SF

> Unit 1269: 1,600 SF

> Units 1257-1263: 1,600 - 6,400 SF

• Lease Rate: Please contact listing agent

• Traffic Counts: 45,865 VPD

• Prime visibility with easy access