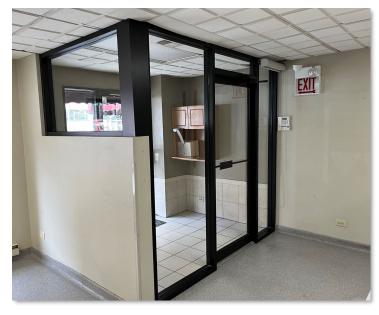

# MEDICAL SPACE/VETERINARY OFFICE WITH GREAT EXPOSURE ON CLARK STREET

**Lease Type:** Modified Gross

**Lease Rate:** \$35 PSF

**Space Size:** 3,600 SF (DIVISIBLE)

**Zoning:** C2-3

Long time vet closed office located in the heart of Gold Coast. Space is in good condition with separate HVAC and good exposure on Clark Street. 12+ offices, 3 bathrooms, reception area, lots of storage, plenty of power, 32 ft. frontage on Clark. Exam rooms with water and cabinetry in place. Great opportunity to open medical office or veterinary, boarding, grooming business.