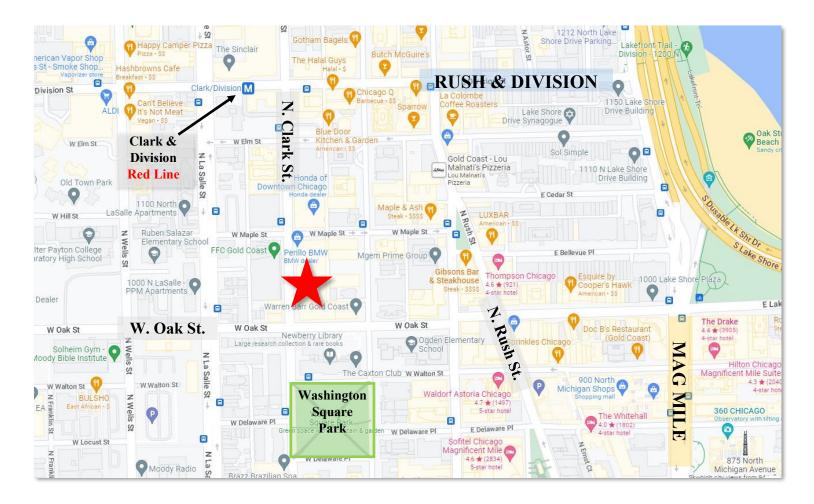

### LOCATION

- Located in Gold Coast Studios, a vintage 4-story apartment complex with 55 units.
- Steps to upscale dining and shopping at Rush & Division and the Magnificent Mile.
- Clark & Division Red Line station is a 4-minute walk away.
- Strong demographics and high incomes in surrounding area.
- Nearby businesses include: Perilla BMW, FFC Gold Coast, Maple & Ash Steakhouse,
  Gibson's Steakhouse, Newberry Library, Foxtrot and shops of 900 North Michigan.