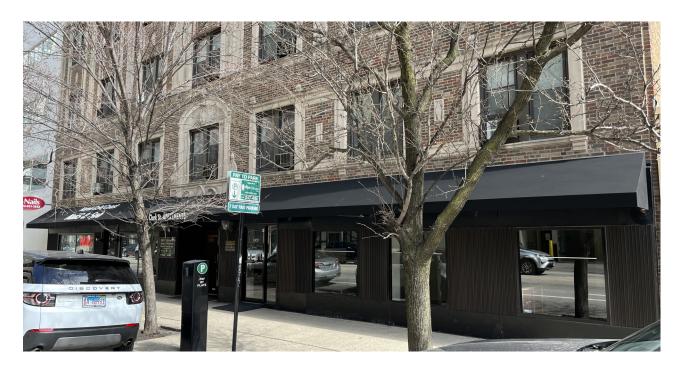

# 1009 N. CLARK ST. CHICAGO, IL 60610

# MEDICAL SPACE/VETERINARY OFFICE WITH GREAT EXPOSURE ON CLARK STREET

**Lease Type:** Modified Gross

**Lease Rate:** \$35 PSF

**Space Size:** 3,600 SF (DIVISIBLE)

**Zoning:** C2-3

Long time vet closed office located in the heart of Gold Coast. Space is in good condition with separate HVAC and good exposure on Clark Street. 12+ offices, 3 bathrooms, reception area, lots of storage, plenty of power, 32 ft. frontage on Clark. Exam rooms with water and cabinetry in place. Great opportunity to open medical office or veterinary, boarding, grooming business.