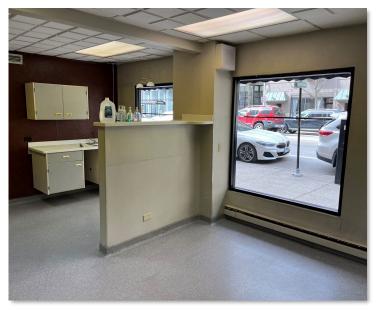

# MEDICAL SPACE/VETERINARY OFFICE WITH GREAT EXPOSURE ON CLARK STREET

**Lease Type:** Modified Gross

**Lease Rate:** \$35 PSF

**Space Size:** 3,600 SF (DIVISIBLE)

**Zoning:** C2-3

Long time vet closed office located in the heart of Gold Coast. Space is in good condition with separate HVAC and good exposure on Clark Street. 12+ offices, 3 bathrooms, reception area, lots of storage, plenty of power, 32 ft. frontage on Clark. Exam rooms with water and cabinetry in place. Great opportunity to open medical office or veterinary, boarding, grooming business.