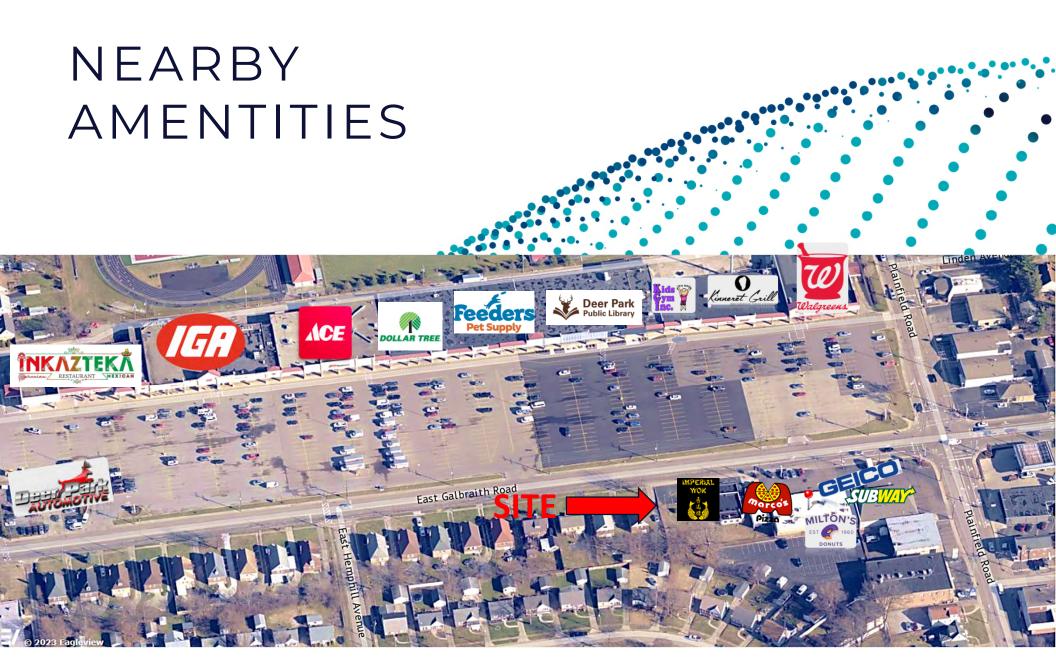

#### HIGH VISIBILITY - RARE VACANCY

RETAIL FOR LEASE

4071-4079 E. GALBRAITH ROAD CINCINNATI. OH 45236

- 1,200 SF available
- Co-tenants include: Imperial Wok, Cricket
   Wireless & Marco's Pizza
- Highly visible Pylon signage Easily accessible to I-74
- Rare vacancy in this busy neighborhood center
- Over 10,000 VPD along E. Galbraith Road
- Call the Broker for more information