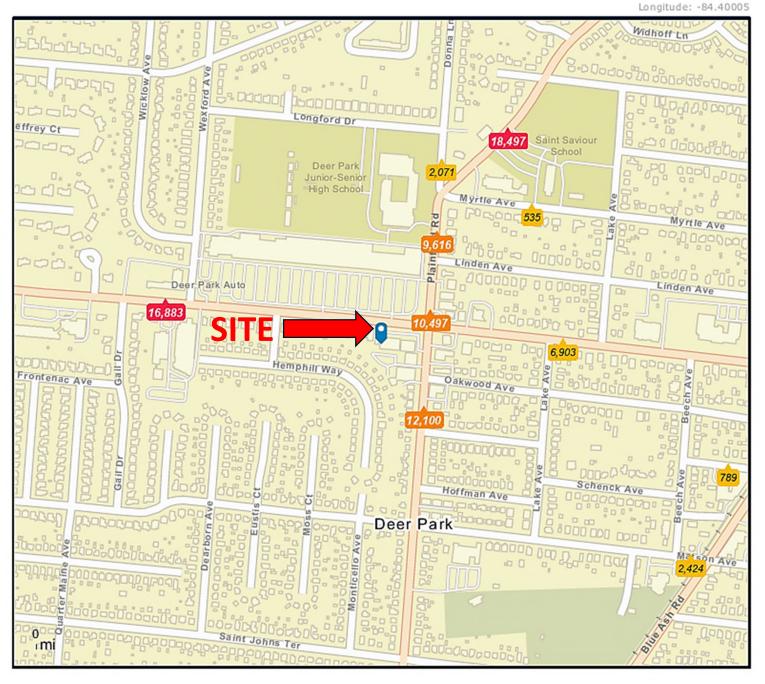

#### HIGH VISIBILITY - RARE VACANCY

RETAIL FOR LEASE

4071-4079 E. GALBRAITH ROAD CINCINNATI. OH 45236

- 1,200 SF available
- Co-tenants include: Imperial Wok, Cricket
   Wireless & Marco's Pizza
- Highly visible Pylon signage Easily accessible to I-74
- Rare vacancy in this busy neighborhood center
- Over 10,000 VPD along E. Galbraith Road
- Call the Broker for more information

LAURI SULLIVAN (STEFANOU)

SENIOR VICE PRESIDENT

MOBILE 513.604.1414 | DIRECT 513.842.9504
LSTEFANOU@EQUITY.NET

Latitude: 39.20819