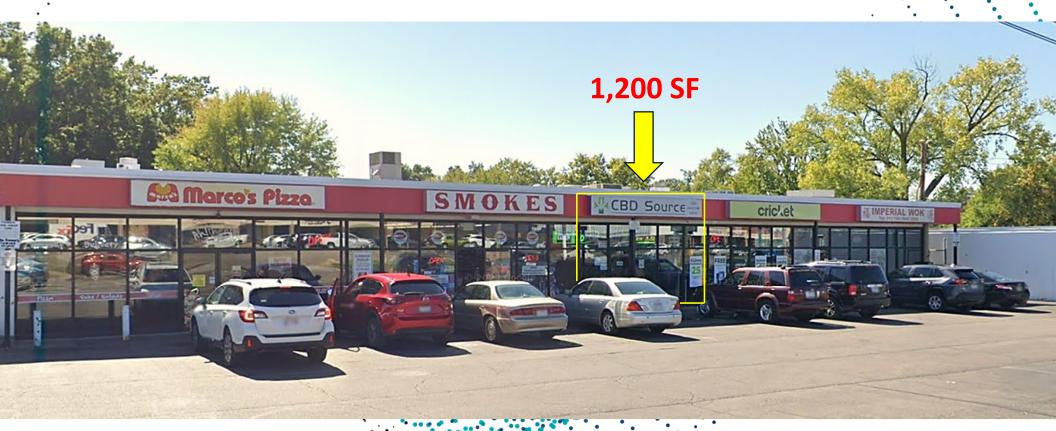

## RETAIL FOR LEASE

HIGH VISIBILITY - RARE VACANCY

4071-4079 E. GALBRAITH ROAD, CINCINNATI, OH 45236

LAURI SULLIVAN (STEFANOU)

SENIOR VICE PRESIDENT

MOBILE 513.604.1414 | DIRECT 513.842.9504 LSTEFANOU@EQUITY.NET

#### HIGH VISIBILITY - RARE VACANCY

RETAIL FOR LEASE

4071-4079 E. GALBRAITH ROAD CINCINNATI. OH 45236

- 1,200 SF available
- Co-tenants include: Imperial Wok, Cricket
   Wireless & Marco's Pizza
- Highly visible Pylon signage Easily accessible to I-74
- Rare vacancy in this busy neighborhood center
- Over 10,000 VPD along E. Galbraith Road
- Call the Broker for more information