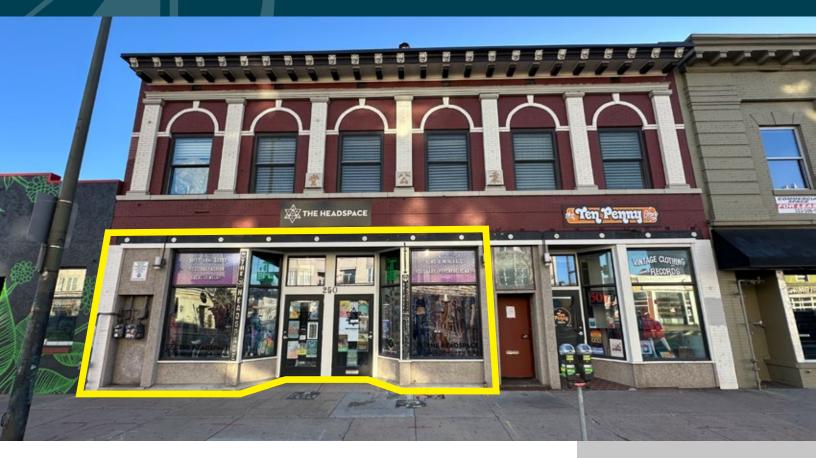

### **FOR LEASE**

250 Broadway

Denver, Colorado 80203

# 1,587 SF of Office/Retail For Lease

### **Property Features:**

- 1,587 SF Office/Retail space available
- Three exclusive parking spaces + street parking
- High profile historic building
- In the heart of popular "SOBO" South Broadway corridor
- Adjacent to West Wash Park and Baker neighborhoods
- Strong household incomes
- Optimum visibility from Lincoln and Broadway
- High traffic counts