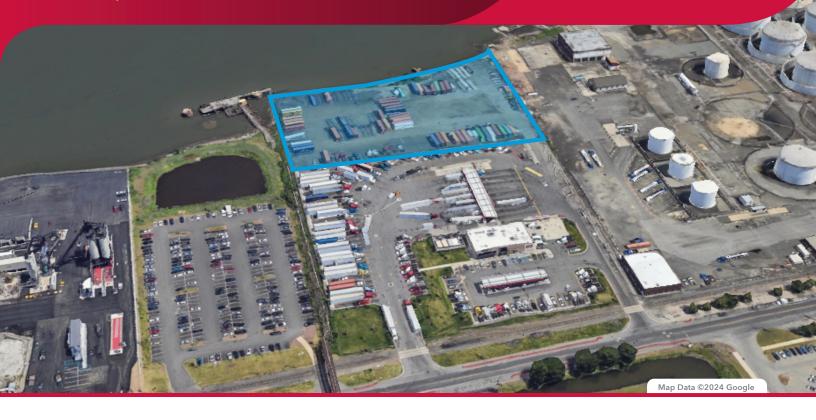

## 3.5 ACRES OF LAND FOR LEASE 400 DOREMUS AVENUE

NEWARK, NJ 07105

## PROPERTY OVERVIEW

ACREAGE: 3.5 AC on Land

1 AC on Water Riparian

**SITE DIMENSIONS:** 500′ x 300′

SITE CONDITIONS: Compacted gravel, fully fenced

and secured

**AVAILABILITY:** Immediate

PRICING: Please Call