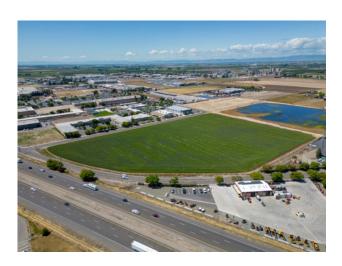

### **Photos**

To discuss your property or any commercial real estate needs please contact:

**JORDAN AMARANT** 

DRE# 01911219 209.345.8209 | jamarant@pmz.com PMZCommercial.com

#### **Property Description**

Total of +/- 12.92 Acres of Highly Visible Industrial land. Available property consists of 4 separate parcels, ranging in size range 3.13 Acres - 3.51 Acres, Parcels can be sold individually or group together. Zoning is Industrial Business Park, which allows for a wide variety of uses. Inquire with City of Turlock Planning Department for additional information on allowed uses.

The Property is located in the Westside Industrial Specific Plan (WISP) on the west side of Highway 99 with convenient access to Highway 99 and W Main Street. Excellent visibility from Hwy 99 providing for high visibility and natural advertising Prime location for an owner user, or investment development project. Utilities and Services reasonably available at the property.