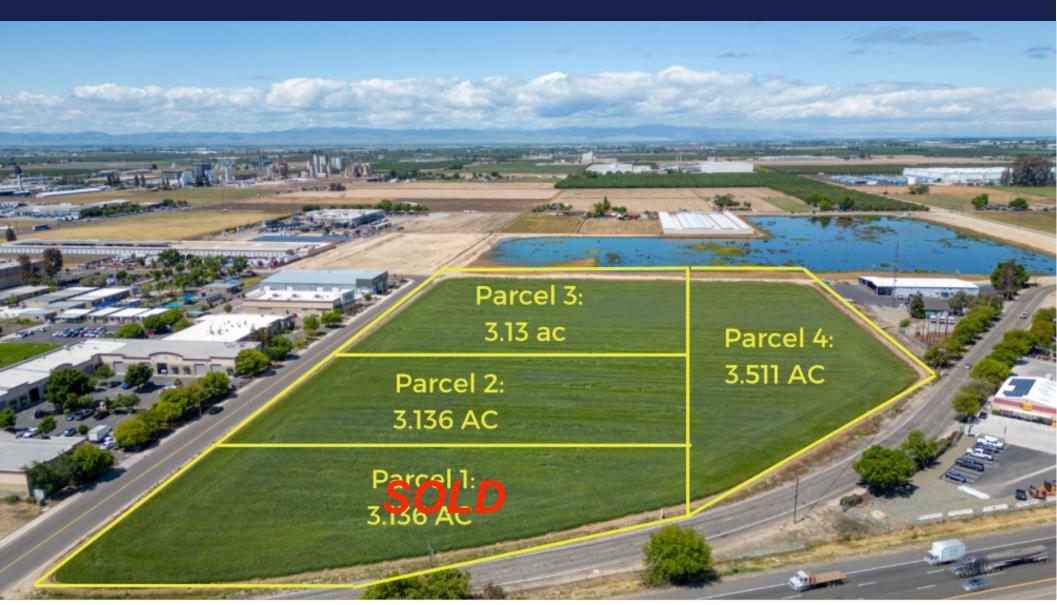

#### **Property Description**

Total of +/- 12.92 Acres of Highly Visible Industrial land. Available property consists of 4 separate parcels, ranging in size range 3.13 Acres - 3.51 Acres, Parcels can be sold individually or group together. Zoning is Industrial Business Park, which allows for a wide variety of uses. Inquire with City of Turlock Planning Department for additional information on allowed uses.

The Property is located in the Westside Industrial Specific Plan (WISP) on the west side of Highway 99 with convenient access to Highway 99 and W Main Street. Excellent visibility from Hwy 99 providing for high visibility and natural advertising Prime location for an owner user, or investment development project. Utilities and Services reasonably available at the property.

### **Aerial View**

To discuss your property or any commercial real estate needs please contact: