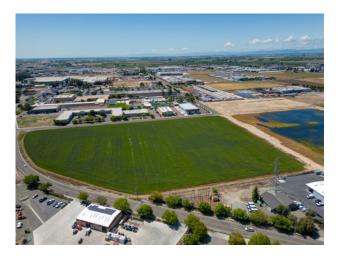

### **Photos**

To discuss your property or any commercial real estate needs please contact:

**JORDAN AMARANT** 

DRE# 01911219 209.345.8209 | jamarant@pmz.com PMZCommercial.com

#### **Property Description**

Total of +/- 12.92 Acres of Highly Visible Industrial land. Available property consists of 4 separate parcels, ranging in size range 3.13 Acres - 3.51 Acres, Parcels can be sold individually or group together. Zoning is Industrial Business Park, which allows for a wide variety of uses. Inquire with City of Turlock Planning Department for additional information on allowed uses.

The Property is located in the Westside Industrial Specific Plan (WISP) on the west side of Highway 99 with convenient access to Highway 99 and W Main Street. Excellent visibility from Hwy 99 providing for high visibility and natural advertising Prime location for an owner user, or investment development project. Utilities and Services reasonably available at the property.