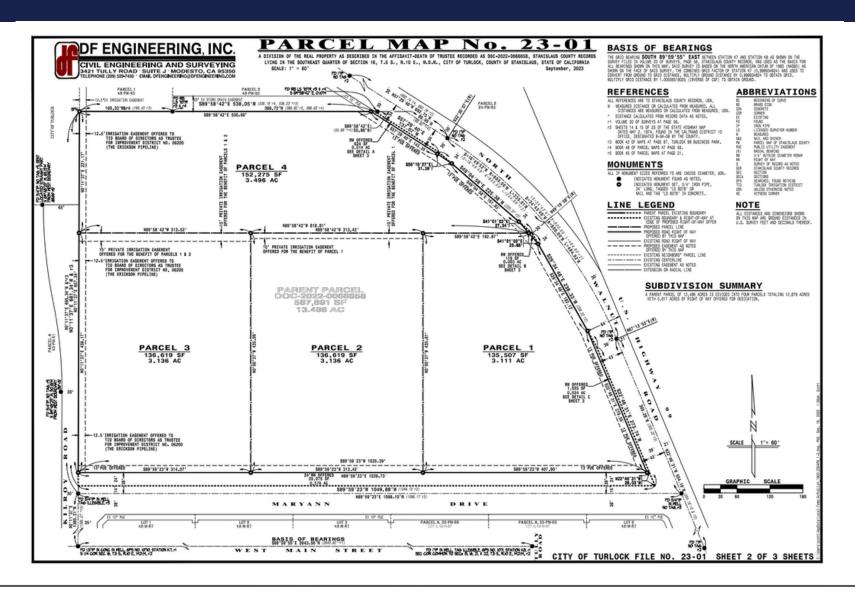

#### **JORDAN AMARANT**

DRE# 01911219 209.345.8209 | jamarant@pmz.com

APN: 089-014-044

Lot Size: 3.11 ac Price: \$1,084,056

Parcel 2

APN: 089-014-045

Lot Size: 3.13 ac Price: \$1.024,643

Parcel 3

APN: 089-014-046

Lot Size: 3.13 ac Price: \$983,657

Parcel 4

APN: 089-014-047

Lot Size: 3.49 ac Price: \$1,096,380

#### **Property Description**

Total of +/- 12.92 Acres of Highly Visible Industrial land. Available property consists of 4 separate parcels, ranging in size range 3.13 Acres - 3.51 Acres, Parcels can be sold individually or group together. Zoning is Industrial Business Park, which allows for a wide variety of uses. Inquire with City of Turlock Planning Department for additional information on allowed uses.

## **Parcel Map**

To discuss your property or any commercial real estate needs please contact: