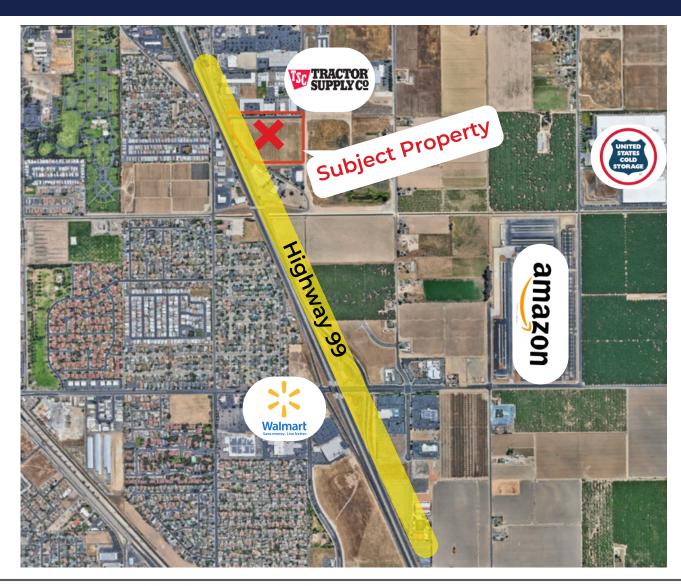

The Property is located in the Westside Industrial Specific Plan (WISP) on the west side of Highway 99 with convenient access to Highway 99 and W Main Street. Excellent visibility from Hwy 99 providing for high visibility and natural advertising Prime location for an owner user, or investment development project. Utilities and Services reasonably available at the property.