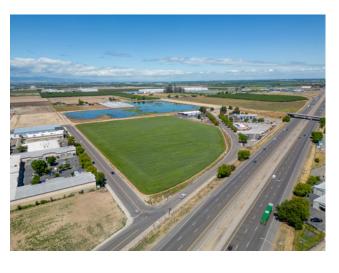

### **Aerial View**

To discuss your property or any commercial real estate needs please contact:

#### **Property Description**

Total of +/- 12.92 Acres of Highly Visible Industrial land. Available property consists of 4 separate parcels, ranging in size range 3.13 Acres - 3.51 Acres, Parcels can be sold individually or group together. Zoning is Industrial Business Park, which allows for a wide variety of uses. Inquire with City of Turlock Planning Department for additional information on allowed uses.

The Property is located in the Westside Industrial Specific Plan (WISP) on the west side of Highway 99 with convenient access to Highway 99 and W Main Street. Excellent visibility from Hwy 99 providing for high visibility and natural advertising Prime location for an owner user, or investment development project. Utilities and Services reasonably available at the property.