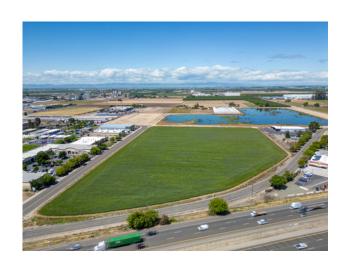

### **Aerial View**

To discuss your property or any commercial real estate needs please contact:

#### **Property Description**

Total of +/- 12.92 Acres of Highly Visible Industrial land. Available property consists of 4 separate parcels, ranging in size range 3.13 Acres - 3.51 Acres, Parcels can be sold individually or group together. Zoning is Industrial Business Park, which allows for a wide variety of uses. Inquire with City of Turlock Planning Department for additional information on allowed uses.

The Property is located in the Westside Industrial Specific Plan (WISP) on the west side of Highway 99 with convenient access to Highway 99 and W Main Street. Excellent visibility from Hwy 99 providing for high visibility and natural advertising Prime location for an owner user, or investment development project. Utilities and Services reasonably available at the property.