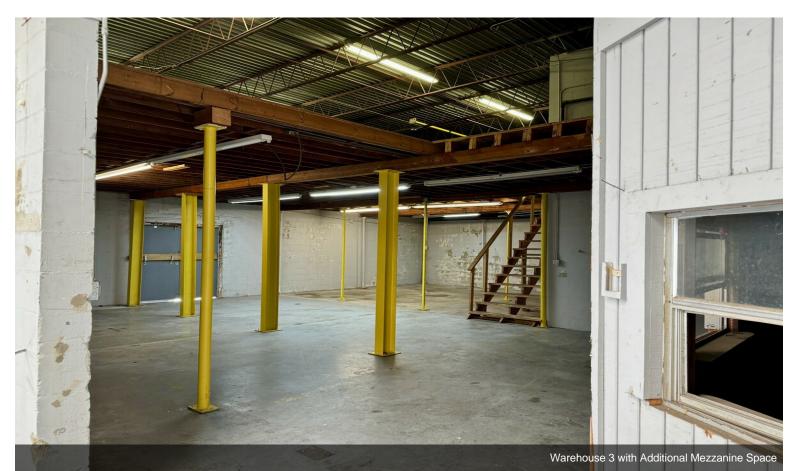

|



#### 2403 E 4th Ave, Tampa, FL 33605

Tactic Commercial is proud to present this Office/Warehouse space available FOR LEASE. Formerly a plumbing contractors office & warehouse, this space is a great opportunity for any growing company. The site offers great frontage off East 4th Ave with a storefront entrance to the office and grade level loading into the warehouse. The property is minutes from downtown Tampa and is conveniently located to multiple main thoroughfares including Interstate 40, Interstate 60, Interstate 275, and Selmons Expressway. Landlord improvements include new roof, new paint, updated landscaping, new HVAC, new plumbing, and a fully renovated office.













Mezzanine Space to Warehouse 1





Warehouse 1 With Racking

# **Property Photos**





# **Property Photos**





















### **Property Photos**





FLOOR PLAN