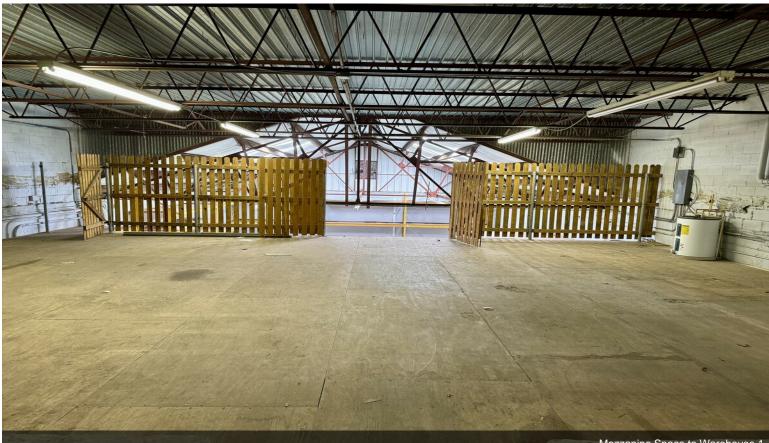

| Negotiable                               |
|                 |                                          |



#### 2403 E 4th Ave, Tampa, FL 33605

Tactic Commercial is proud to present this Office/Warehouse space available FOR LEASE. Formerly a plumbing contractors office & warehouse, this space is a great opportunity for any growing company. The site offers great frontage off East 4th Ave with a storefront entrance to the office and grade level loading into the warehouse. The property is minutes from downtown Tampa and is conveniently located to multiple main thoroughfares including Interstate 40, Interstate 60, Interstate 275, and Selmons Expressway. Landlord improvements include new roof, new paint, updated landscaping, new HVAC, new plumbing, and a fully renovated office.













Mezzanine Space to Warehouse 1





Warehouse 1 With Racking

# **Property Photos**





# **Property Photos**





















### **Property Photos**





FLOOR PLAN