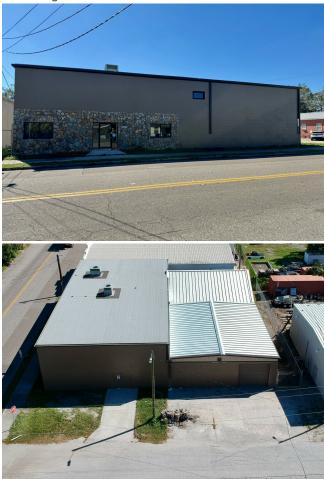

|

## 2403 E 4th Ave

<del>\$14.00</del>/SF/YR **\$13.00** 

Tactic Commercial is proud to present this Office/Warehouse space available FOR LEASE. Formerly a plumbing contractors office & warehouse, this space is a great opportunity for any growing company. The site offers great frontage off East 4th Ave with a storefront entrance to the office and grade level loading into the warehouse. The property is minutes from downtown Tampa and is conveniently located to multiple main thoroughfares including Interstate 40, Interstate 60, Interstate 275, and Selmons Expressway. Landlord improvements include new roof, new paint, updated landscaping, new HVAC, new plumbing, and a fully renovated office....

- Secured Storage
- 3 Phase Power
- Great Frontage
- 13'-18' Clear Height
- Racking Available



#### Warehouse

| Space Available |                | 8,701 SF of Warehouse     |
|-----------------|----------------|---------------------------|
| Rental Rate     | <b>\$13.00</b> | <del>\$14.00</del> /SF/YR |
| Contiguous Area |                | 11,221 SF                 |
| Date Available  |                | Now                       |
| Service Type    |                | Triple Net (NNN)          |
| Space Type      |                | Relet                     |
| Space Use       |                | Industrial                |
| Lease Term      |                | Negotiable                |

#### Office

| Space Available | 2,520 SF of Office                       |
|-----------------|------------------------------------------|
| Rental Rate     | <b>\$13.00 <del>\$14.00</del> /SF/YR<