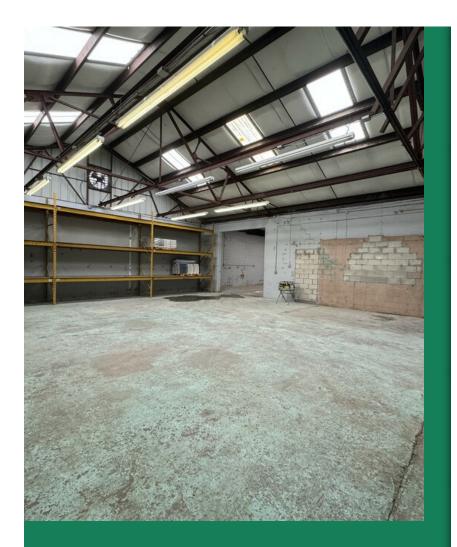

**2403 E 4th Ave** 2403 E 4th Ave, Tampa, FL 33605





Chase Taracks Tactic Commercial 3210 W Cypress St,Tampa, FL 33607 <u>chase@tacticcommercial.com</u> (727) 488-7932



| Rental Rate:            | <del>\$14.00</del> /SF/YR  |
|-------------------------|----------------------------|
| Property Type:          | Flex                       |
| Property Subtype:       | Warehouse                  |
| Rentable Building Area: | 11,221 SF                  |
| Year Built/Renovated:   | 1961/2024                  |
| OPEX:                   | <del>-\$3.82 /</del> SF/YR |

## 2403 E 4th Ave

<del>\$14.00</del>/SF/YR **\$13.00** 

Tactic Commercial is proud to present this Office/Warehouse space available FOR LEASE. Formerly a plumbing contractors office & warehouse, this space is a great opportunity for any growing company. The site offers great frontage off East 4th Ave with a storefront entrance to the office and grade level loading into the warehouse. The prope