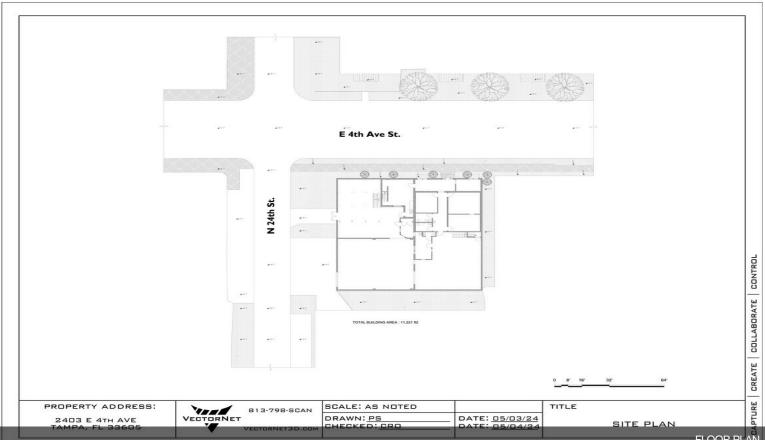

rcial is proud to present this Office/Warehouse space available FOR LEASE. Formerly a plumbing contractors office & warehouse, this space is a great opportunity for any growing company. The site offers great frontage off East 4th Ave with a storefront entrance to the office and grade level loading into the warehouse. The property is minutes from downtown Tampa and is conveniently located to multiple main thoroughfares including Interstate 40, Interstate 60, Interstate 275, and Selmons Expressway. Landlord improvements include new roof, new paint, updated landscaping, new HVAC, new plumbing, and a fully renovated office.













Mezzanine Space to Warehouse 1





Warehouse 1 With Racking

# **Property Photos**





# **Property Photos**





















### **Property Photos**





FLOOR PLAN