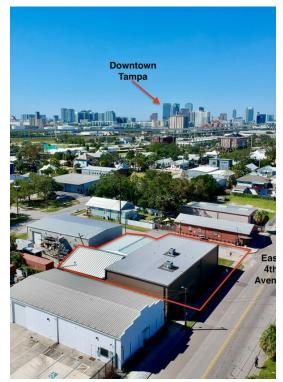

**2403 E 4th Ave** 2403 E 4th Ave, Tampa, FL 33605

Chase Taracks Tactic Commercial 3210 W Cypress St,Tampa, FL 33607 <u>chase@tacticcommercial.com</u> (727) 488-7932

| Rental Rate:            | <del>\$14.00</del> /SF/YR  |
|-------------------------|----------------------------|
| Property Type:          | Flex                       |
| Property Subtype:       | Warehouse                  |
| Rentable Building Area: | 11,221 SF                  |
| Year Built/Renovated:   | 1961/2024                  |
| OPEX:                   | <del>-\$3.82 /</del> SF/YR |

#### 2403 E 4th Ave, Tampa, FL 33605

Tactic Commercial is proud to present this Office/Warehouse space available FOR LEASE. Formerly a plumbing contractors office & warehouse, this space is a great opportunity for any growing company. The site offers great frontage off East 4th Ave with a storefront entrance to the office and grade level loading into the warehouse. The property is minutes from downtown Tampa and is conveniently located to multiple main thoroughfares including Interstate 40, Interstate 60, Interstate 275, and Selmons Expressway. Landlord improvements include new roof, new paint, updated landscaping, new HVAC, new plumbing, and a fully renovated office.