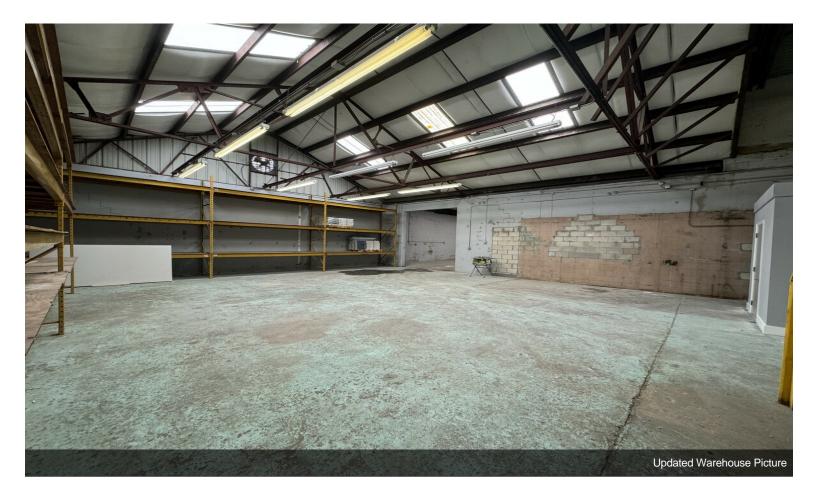

|
|                 |                                          |



#### 2403 E 4th Ave, Tampa, FL 33605

Tactic Commercial is proud to present this Office/Warehouse space available FOR LEASE. Formerly a plumbing contractors office & warehouse, this space is a great opportunity for any growing company. The site offers great frontage off East 4th Ave with a storefront entrance to the office and grade level loading into the warehouse. The property is minutes from downtown Tampa and is conveniently located to multiple main thoroughfares including Interstate 40, Interstate 60, Interstate 275, and Selmons Expressway. Landlord improvements include new roof, new paint, updated landscaping, new HVAC, new plumbing, and a fully renovated office.













Mezzanine Space to Warehouse 1





Warehouse 1 With Racking

# **Property Photos**





# **Property Photos**





















### **Property Photos**





FLOOR PLAN