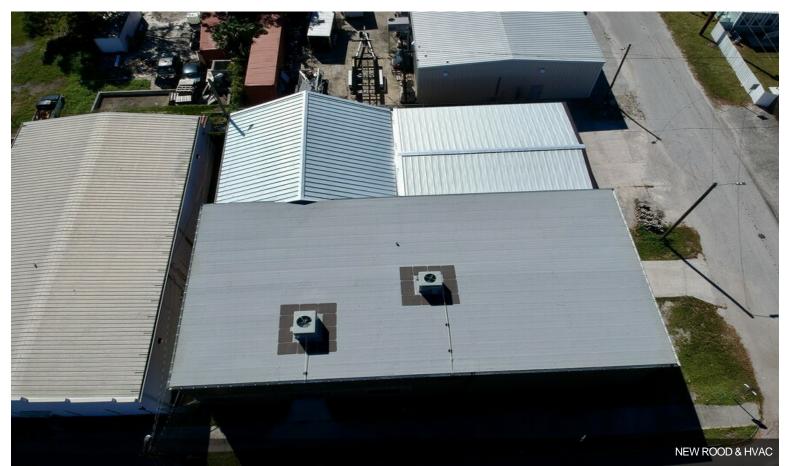

## 2403 E 4th Ave

<del>\$14.00</del>/SF/YR **\$13.00** 

Tactic Commercial is proud to present this Office/Warehouse space available FOR LEASE. Formerly a plumbing contractors office & warehouse, this space is a great opportunity for any growing company. The site offers great frontage off East 4th Ave with a storefront entrance to the office and grade level loading into the warehouse. The property is minutes from downtown Tampa and is conveniently located to multiple main thoroughfares including Interstate 40, Interstate 60, Interstate 275, and Selmons Expressway. Landlord improvements include new roof, new paint, updated landscaping, new HVAC, new plumbing, and a fully renovated office....

#### 2403 E 4th Ave, Tampa, FL 33605

Tactic Commercial is proud to present this Office/Warehouse space available FOR LEASE. Formerly a plumbing contractors office & warehouse, this space is a great opportunity for any growing company. The site offers great frontage off East 4th Ave with a storefront entrance to the office and grade level loading into the warehouse. The property is minutes from downtown Tampa and is conveniently located to multiple main thoroughfares including Interstate 40, Interstate 60, Interstate 275, and Selmons Expressway. Landlord improvements include new roof, new paint, updated landscaping, new HVAC, new plumbing, and a fully renovated office.

### **Property Photos**

FLOOR PLAN