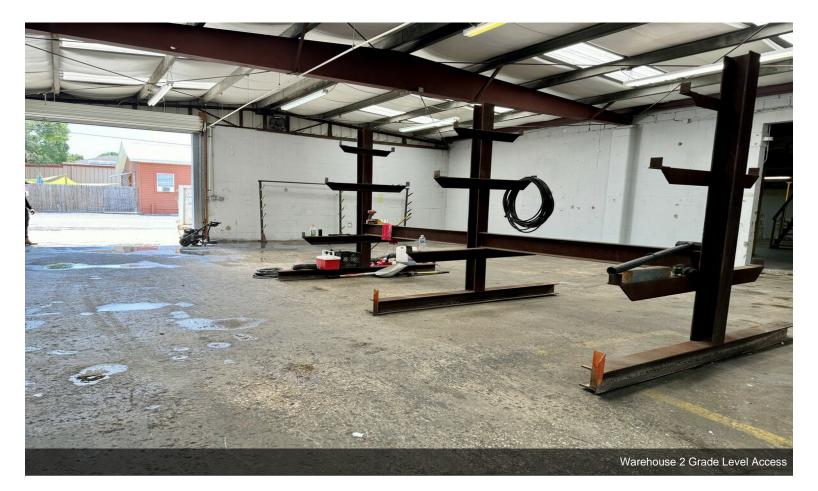

|



#### 2403 E 4th Ave, Tampa, FL 33605

Tactic Commercial is proud to present this Office/Warehouse space available FOR LEASE. Formerly a plumbing contractors office & warehouse, this space is a great opportunity for any growing company. The site offers great frontage off East 4th Ave with a storefront entrance to the office and grade level loading into the warehouse. The property is minutes from downtown Tampa and is conveniently located to multiple main thoroughfares including Interstate 40, Interstate 60, Interstate 275, and Selmons Expressway. Landlord improvements include new roof, new paint, updated landscaping, new HVAC, new plumbing, and a fully renovated office.













Mezzanine Space to Warehouse 1





Warehouse 1 With Racking

# **Property Photos**





# **Property Photos**





















### **Property Photos**





FLOOR PLAN