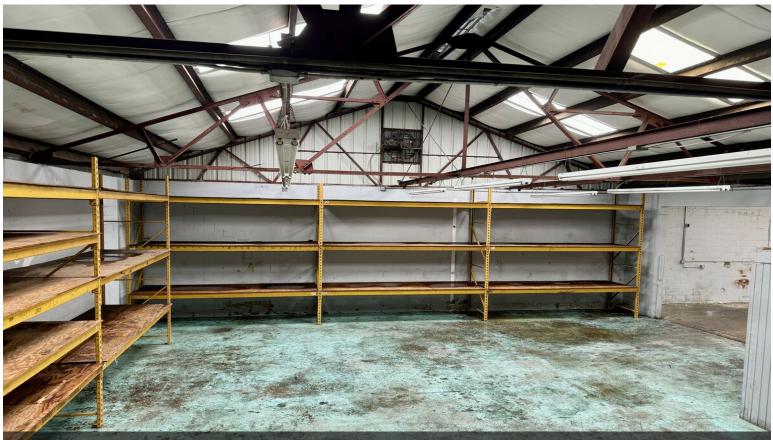

|
|                 |                                          |



#### 2403 E 4th Ave, Tampa, FL 33605

Tactic Commercial is proud to present this Office/Warehouse space available FOR LEASE. Formerly a plumbing contractors office & warehouse, this space is a great opportunity for any growing company. The site offers great frontage off East 4th Ave with a storefront entrance to the office and grade level loading into the warehouse. The property is minutes from downtown Tampa and is conveniently located to multiple main thoroughfares including Interstate 40, Interstate 60, Interstate 275, and Selmons Expressway. Landlord improvements include new roof, new paint, updated landscaping, new HVAC, new plumbing, and a fully renovated office.













Mezzanine Space to Warehouse 1





Warehouse 1 With Racking

# **Property Photos**





# **Property Photos**





















### **Property Photos**





FLOOR PLAN