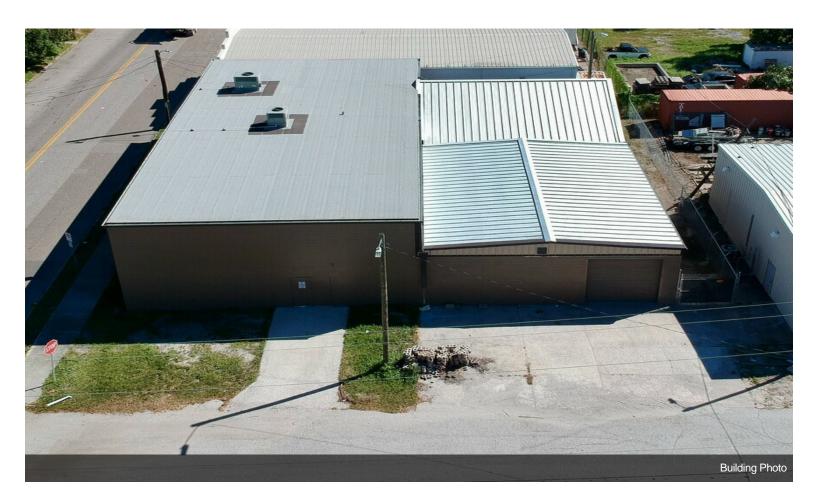

## 2403 E 4th Ave

<del>\$14.00</del>/SF/YR **\$13.00** 

Tactic Commercial is proud to present this Office/Warehouse space available FOR LEASE. Formerly a plumbing contractors office & warehouse, this space is a great opportunity for any growing company. The site offers great frontage off East 4th Ave with a storefront entrance to the office and grade level loading into the warehouse. The property is minutes from downtown Tampa and is conveniently located to multiple main thoroughfares including Interstate 40, Interstate 60, Interstate 275, and Selmons Expressway. Landlord improvements include new roof, new paint, updated landscaping, new HVAC, new plumbing, and a fully renovated office....

#### 2403 E 4th Ave, Tampa, FL 33605

Tactic Commercial is proud to present this Office/Warehouse space available FOR LEASE. Formerly a plumbing contractors office & warehouse, this space is a great opportunity for any growing company. The site offers great frontage off East 4th Ave with a storefront entrance to the office and grade level loading into the warehouse. The property is minutes from downtown Tampa and is conveniently located to multiple main thoroughfares including Interstate 40, Interstate 60, Interstate 275, and Selmons Expressway. Landlord improvements include new roof, new paint, updated landscaping, new HVAC, new plumbing, and a fully renovated office.

# **Property Photos**