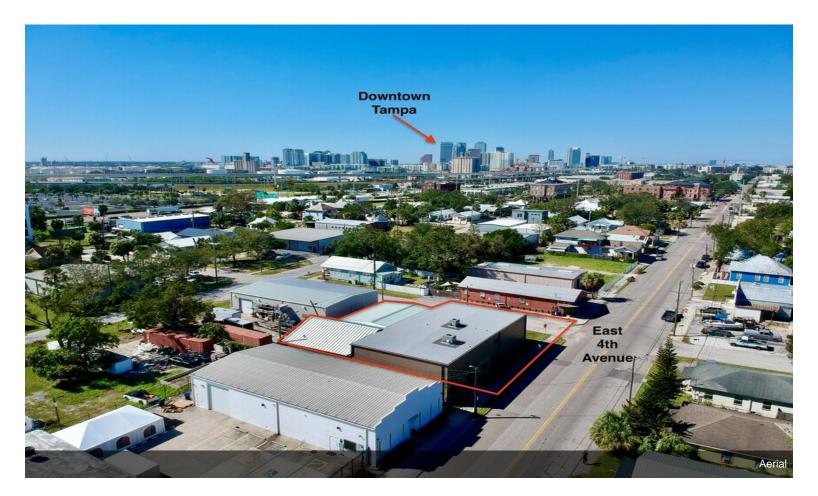

**2403 E 4th Ave** 2403 E 4th Ave, Tampa, FL 33605

Chase Taracks Tactic Commercial 3210 W Cypress St,Tampa, FL 33607 <u>chase@tacticcommercial.com</u> (727) 488-7932

| Rental Rate:            | <del>\$14.00</del> /SF/YR  |
|-------------------------|----------------------------|
| Property Type:          | Flex                       |
| Property Subtype:       | Warehouse                  |
| Rentable Building Area: | 11,221 SF                  |
| Year Built/Renovated:   | 1961/2024                  |
| OPEX:                   | <del>-\$3.82 /</del> SF/YR |

## 2403 E 4th Ave

<del>\$14.00</del>/SF/YR **\$13.00** 

Tactic Commercial is proud to present this Office/Warehouse space available FOR LEASE. Formerly a plumbing contractors office & warehouse, this space is a great opportunity for any growing company. The site offers great frontage off East 4th Ave with a storefront entrance to the office and grade level loading into the warehouse. The property is minutes from downtown Tampa and is conveniently located to multiple main thoroughfares including Interstate 40, Interstate 60, Interstate 275, and Selmons Expressway. Landlord improvements include new roof, new paint, updated landscaping, new HVAC, new plumbing, and a fully renovated office....

#### 2403 E 4th Ave, Tampa, FL 33605

Tactic Commercial is proud to present this Office/Warehouse space available FOR LEASE. Formerly a plumbing contractors office & warehouse, this space is a great opportunity for any growing company. The site offers great frontage off East 4th Ave with a storefront entrance to the office and grade level loading into the warehouse. The property is minutes from downtown Tampa and is conveniently located to multiple main thoroughfares including Interstate 40, Interstate 60, Interstate 275, and Selmons Expressway. Landlord improvements include new roof, new paint, updated landscaping, new HVAC, new plumbing, and a fully renovated office.