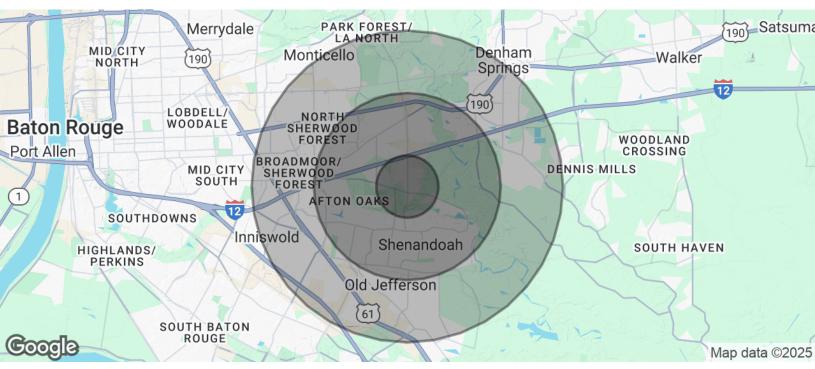

## SAURAGE ROTENBERG COMMERCIAL REAL ESTATE, LLC

2798 ONEAL LN, BLDG. F, BATON ROUGE, LA 70816

5,000 SF

| POPULATION           | 1 MILE | 3 MILES | 5 MILES |
|----------------------|--------|---------|---------|
| Total Population     | 7,883  | 64,995  | 139,943 |
| Average Age          | 37     | 39      | 39      |
| Average Age (Male)   | 36     | 38      | 38      |
| Average Age (Female) | 38     | 40      | 41      |
|                      |        |         |         |

| HOUSEHOLDS & INCOME | 1 MILE    | 3 MILES   | 5 MILES   |
|---------------------|-----------|-----------|-----------|
| Total Households    | 3,159     | 25,978    | 55,858    |
| # Of Persons Per HH | 2.5       | 2.5       | 2.5       |
| Average HH Income   | \$93,000  | \$98,399  | \$97,065  |
| Average House Value | \$338,754 | \$293,836 | \$277,087 |

Demographics data derived from AlphaMap