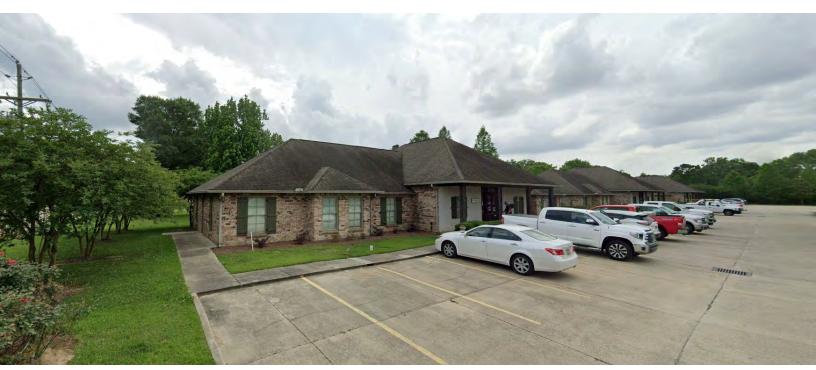

2798 ONEAL LN, BLDG. F, BATON ROUGE, LA 70816

5,000 SF

#### **PROPERTY HIGHLIGHTS**

- Building F: 5,000 SF Office For Sale (Office Condo)
- 14 Spacious Offices
- Conference Room
- Large Copy/Utility Room
- Full Kitchen
- · Building can be divided into 2 spaces if needed
- Large Reception Area
- Available 8/1/2025
- Priced to Sell!
- Make Offer!

2798 ONEAL LN, BLDG. F, BATON ROUGE, LA 70816

5,000 SF

**FOR SALE** 