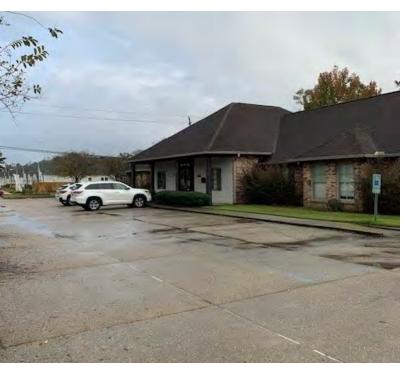

2798 ONEAL LN, BLDG. F, BATON ROUGE, LA 70816

5,000 SF

2798 ONEAL LN, BLDG. F, BATON ROUGE, LA 70816

5,000 SF

**FOR SALE** 