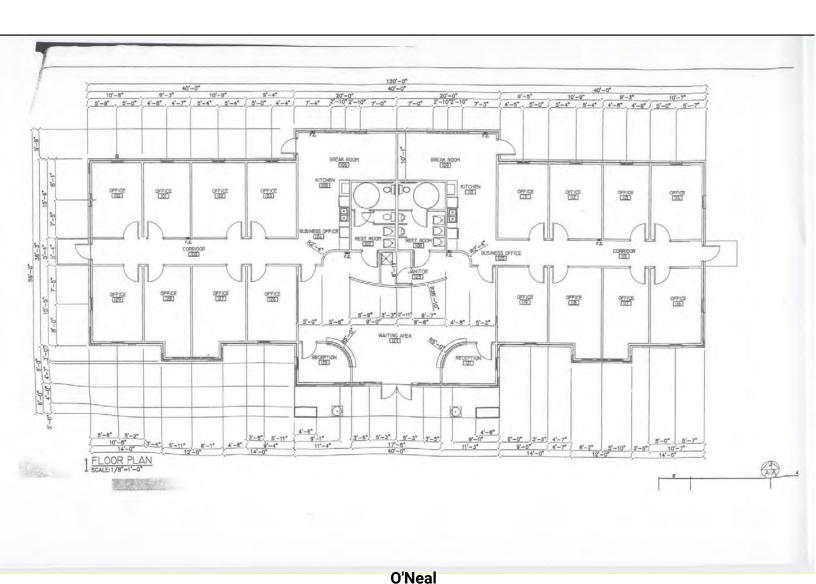

#### **PROPERTY HIGHLIGHTS**

- Building F: 5,000 SF Office For Sale (Office Condo)
- 14 Spacious Offices
- Conference Room
- Large Copy/Utility Room
- Full Kitchen
- · Building can be divided into 2 spaces if needed
- Large Reception Area
- Available 8/1/2025
- Priced to Sell!
- Make Offer!