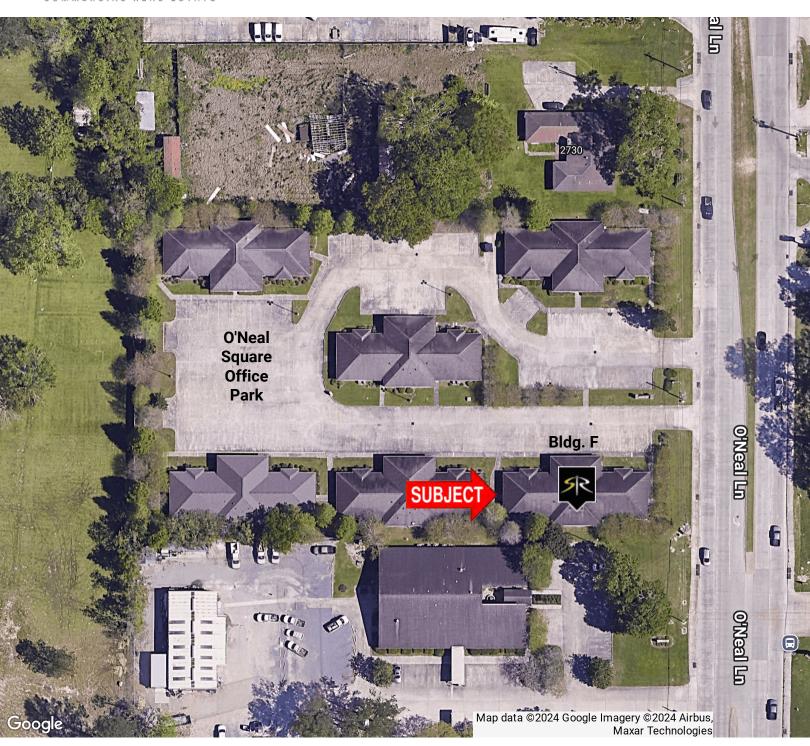

## SAURAGE ROTENBERG COMMERCIAL REAL ESTATE, LLC

2798 ONEAL LN, BLDG. F, BATON ROUGE, LA 70816

5,000 SF

Square Office Park

Bldg. F