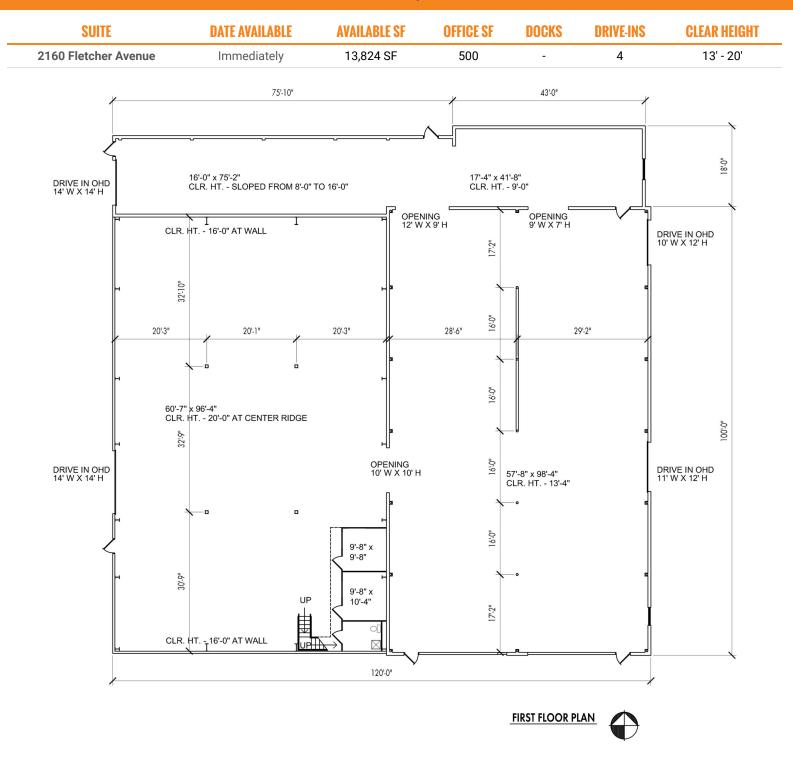

### **Individual Spaces**

Joshua D. Abrams | 317.324.1613 | Joshua@halakar.com

Liz DeKoninck | 317.536.0093 | liz@halakar.com

#### **OFFERING SUMMARY**

| Building Size:           | 13,824 SF      |  |  |
|--------------------------|----------------|--|--|
| Price Per SF:            | \$71.97        |  |  |
| Lot Size:                | 0.88 AC        |  |  |
| Year Built:              | 1949           |  |  |
| Clear Height:            | 13' - 20'      |  |  |
| 2023 Payable 2024 Taxes: | \$5,255.34     |  |  |
| Building Insurance:      | \$7,569.00     |  |  |
| 10' x 12' Drive Ins:     | 1              |  |  |
| 11' x 12' Drive Ins:     | 1              |  |  |
| 14' x 14' Drive Ins:     | 2              |  |  |
| Power:                   | 3 Phase        |  |  |
| Lighting:                | LED throughout |  |  |
|                          |                |  |  |