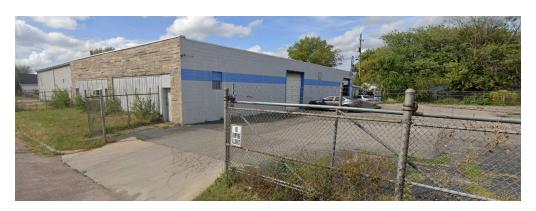

#### **PROPERTY OVERVIEW**

This 13,824 SF warehouse opportunity is ideal for an owner-user. Located on the near east side of Indianapolis and minutes from downtown, this property offers two points of ingress/egress, oversized drive-in doors, LED lighting, and yard space.