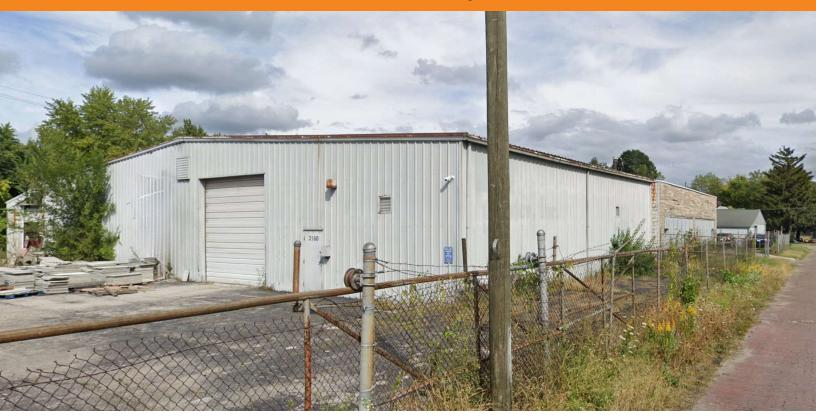

#### **PROPERTY OVERVIEW**

This 13,824 SF warehouse opportunity is ideal for an owner-user. Located on the near east side of Indianapolis and minutes from downtown, this property offers two points of ingress/egress, oversized drive-in doors, LED lighting, and yard space.

### **PROPERTY HIGHLIGHTS**

- 4 drive-in doors
- Fenced in lot
- LED motion sensor lights throughout the property
- Approximately 500 SF office space
- 3 Phase power and heating throughout the building
- Plenty of parking for employees and guests