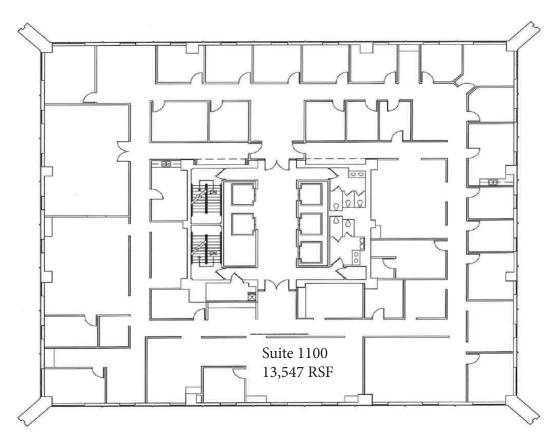

## **DETAILS**

| Available  |                    |
|------------|--------------------|
| Suite 1100 | 13,547 RSF         |
| Lease Rate | \$20.00/RSF        |
| Lease Type | Full Service Gross |
| Lease Term | 3 - 5 Years        |