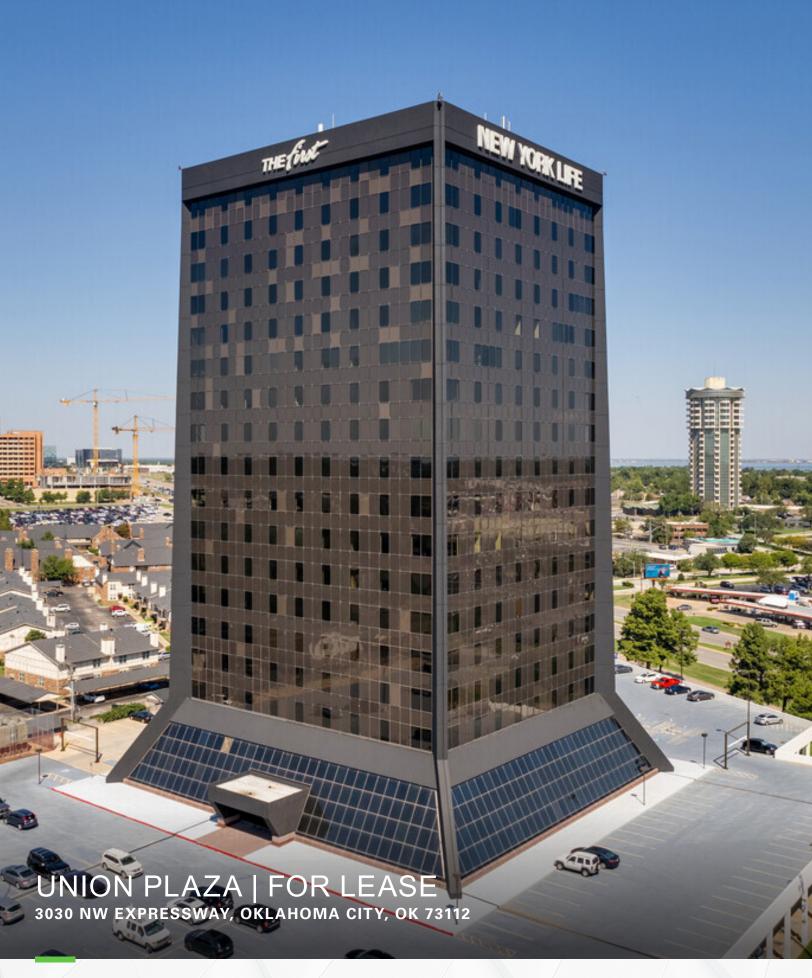

## UNION PLAZA | FOR LEASE

## **DETAILS**

| Available  |                    |
|------------|--------------------|
| Suite 1100 | 13,547 RSF         |
| Lease Rate | \$20.00/RSF        |
| Lease Type | Full Service Gross |
| Lease Term | 3 - 5 Years        |