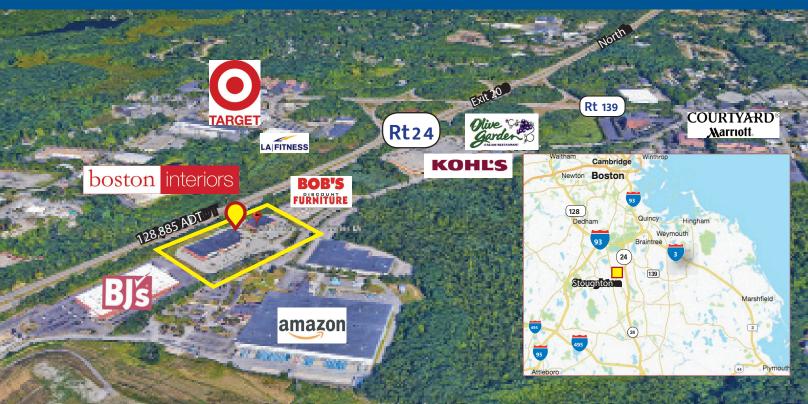

Loading: Five (5) docks

Neighbors: BJ's Wholesale Club, Kohl's, Bob's Discount Furniture, Amazon, Olive

Garden, Marriot Courtyard and numerous office tenants, among others.