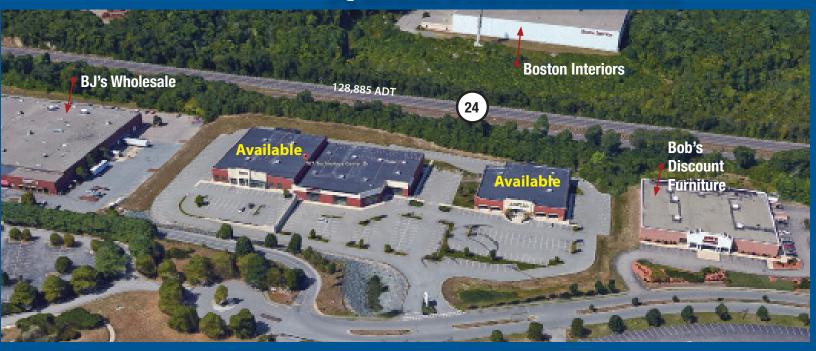

Loading: Five (5) docks

Neighbors: BJ's Wholesale Club, Kohl's, Bob's Discount Furniture, Amazon, Olive

Garden, Marriot Courtyard and numerous office tenants, among others.