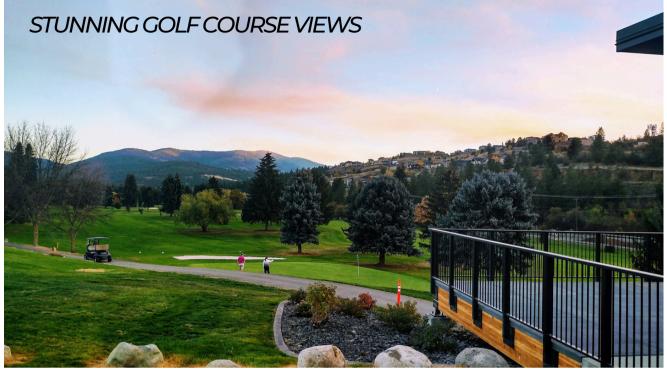

#### 22302 E COUNTRY VISTA DR LIBERTY LAKE WA

+/- 2,843 SF

- +/- 2,226 SF MAIN LEVEL
- +/- 617 SF LOWER LEVEL
- 2 ROLL-UP DOORS TO PATIO
- ELEVATOR
- AMAZING NATURAL LIGHT
- PICTURESQUE GOLF COURSE
   & MOUNTAIN VIEWS
- ADJACENT EVENT CENTER
- ADA ACCESSIBLE
- WARM VANILLA SHELL