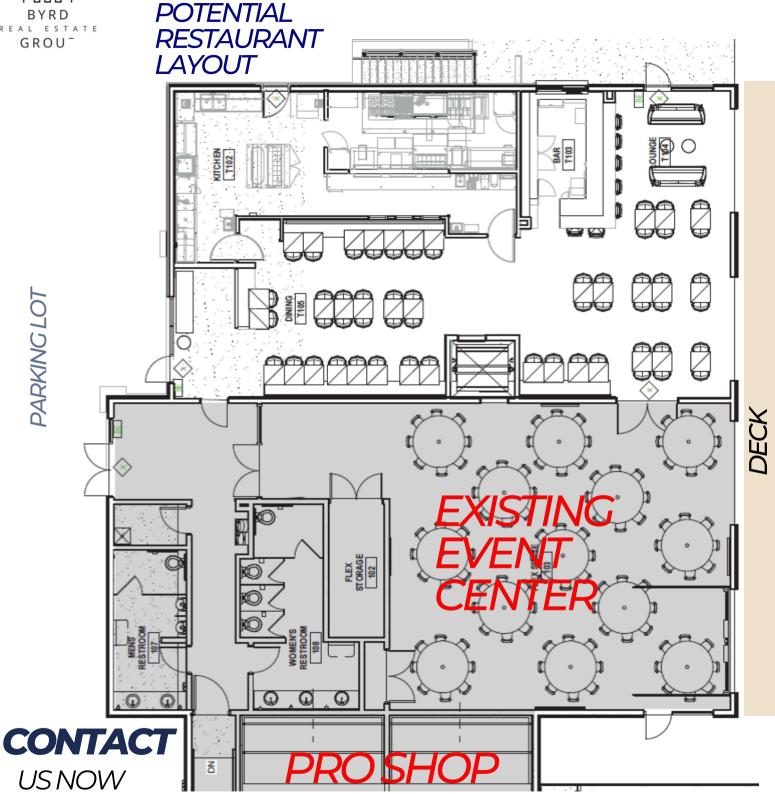

#### 22302 E COUNTRY VISTA DR LIBERTY LAKE WA

+/- 2,843 SF

- +/- 2,226 SF MAIN LEVEL
- +/- 617 SF LOWER LEVEL
- 2 ROLL-UP DOORS TO PATIO
- ELEVATOR
- AMAZING NATURAL LIGHT
- PICTURESQUE GOLF COURSE
   & MOUNTAIN VIEWS
- ADJACENT EVENT CENTER
- ADA ACCESSIBLE
- WARM VANILLA SHELL

LL may consider amortizing capital improvements (+/-\$175,000) over the term of the Lease based on strength of Tenant.

www.ByrdRealEstateGroup.com

**CONTACT**US NOW

www.ByrdRealEstateGroup.com

Doug Byrd 509.216.6575 Sharon Reynolds 509.326.8080