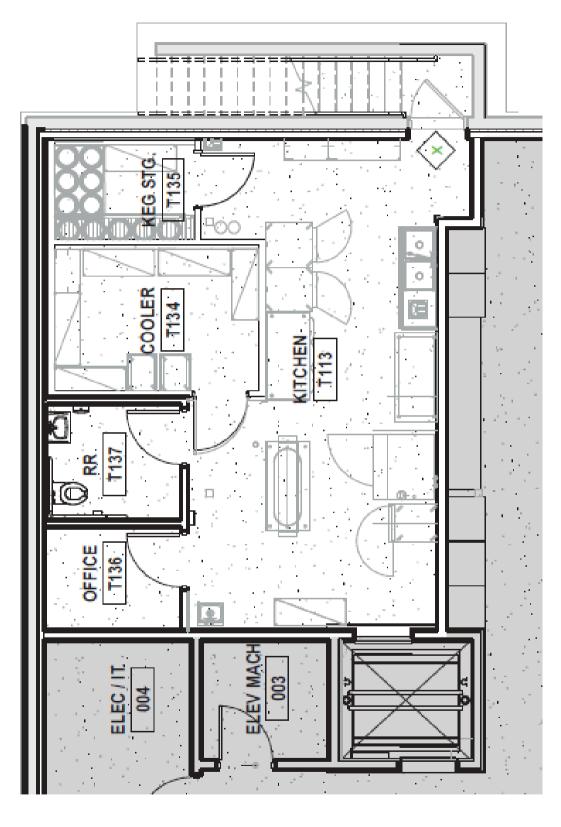

#### 22302 E COUNTRY VISTA DR LIBERTY LAKE WA

+/- 2,843 SF

- +/- 2,226 SF MAIN LEVEL
- +/- 617 SF LOWER LEVEL
- 2 ROLL-UP DOORS TO PATIO
- ELEVATOR
- AMAZING NATURAL LIGHT
- PICTURESQUE GOLF COURSE
   & MOUNTAIN VIEWS
- ADJACENT EVENT CENTER
- ADA ACCESSIBLE
- WARM VANILLA SHELL