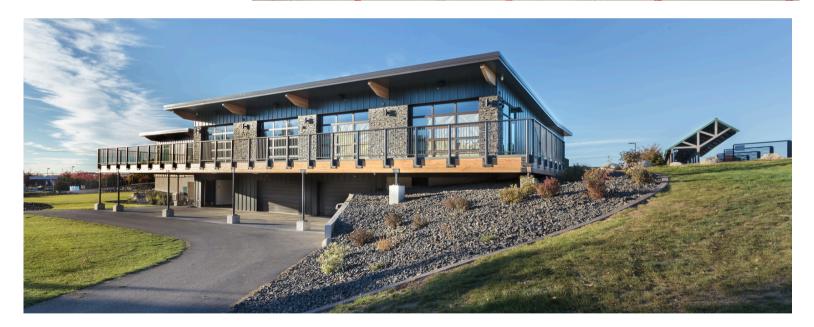

Fantastic Location on Trailhead Golf Course

New Construction
Plentiful Parking

Easy Access to I-90

Parcel # 55155.9145

#### 22302 E COUNTRY VISTA DR LIBERTY LAKE WA

+/- 2,843 SF

- +/- 2,226 SF MAIN LEVEL
- +/- 617 SF LOWER LEVEL
- 2 ROLL-UP DOORS TO PATIO
- ELEVATOR
- AMAZING NATURAL LIGHT
- PICTURESQUE GOLF COURSE
   & MOUNTAIN VIEWS
- ADJACENT EVENT CENTER
- ADA ACCESSIBLE
- WARM VANILLA SHELL