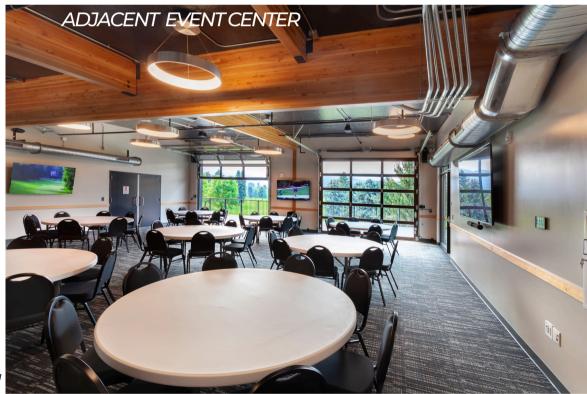

#### 22302 E COUNTRY VISTA DR LIBERTY LAKE WA

+/- 2,843 SF

- +/- 2,226 SF MAIN LEVEL
- +/- 617 SF LOWER LEVEL
- 2 ROLL-UP DOORS TO PATIO
- ELEVATOR
- AMAZING NATURAL LIGHT
- PICTURESQUE GOLF COURSE
   & MOUNTAIN VIEWS
- ADJACENT EVENT CENTER
- ADA ACCESSIBLE
- WARM VANILLA SHELL