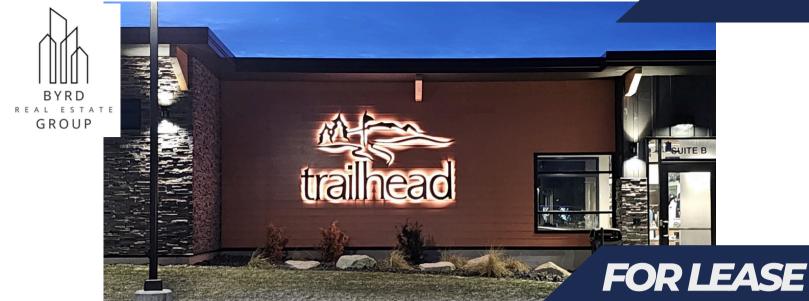

Fantastic Location on Trailhead Golf Course

New Construction
Plentiful Parking

Easy Access to I-90

Parcel # 55155.9145

#### 22302 E COUNTRY VISTA DR LIBERTY LAKE WA

+/- 2,843 SF

- +/- 2,226 SF MAIN LEVEL
- +/- 617 SF LOWER LEVEL
- 2 ROLL-UP DOORS TO PATIO
- ELEVATOR
- AMAZING NATURAL LIGHT
- PICTURESQUE GOLF COURSE
   & MOUNTAIN VIEWS
- ADJACENT EVENT CENTER
- ADA ACCESSIBLE
- WARM VANILLA SHELL