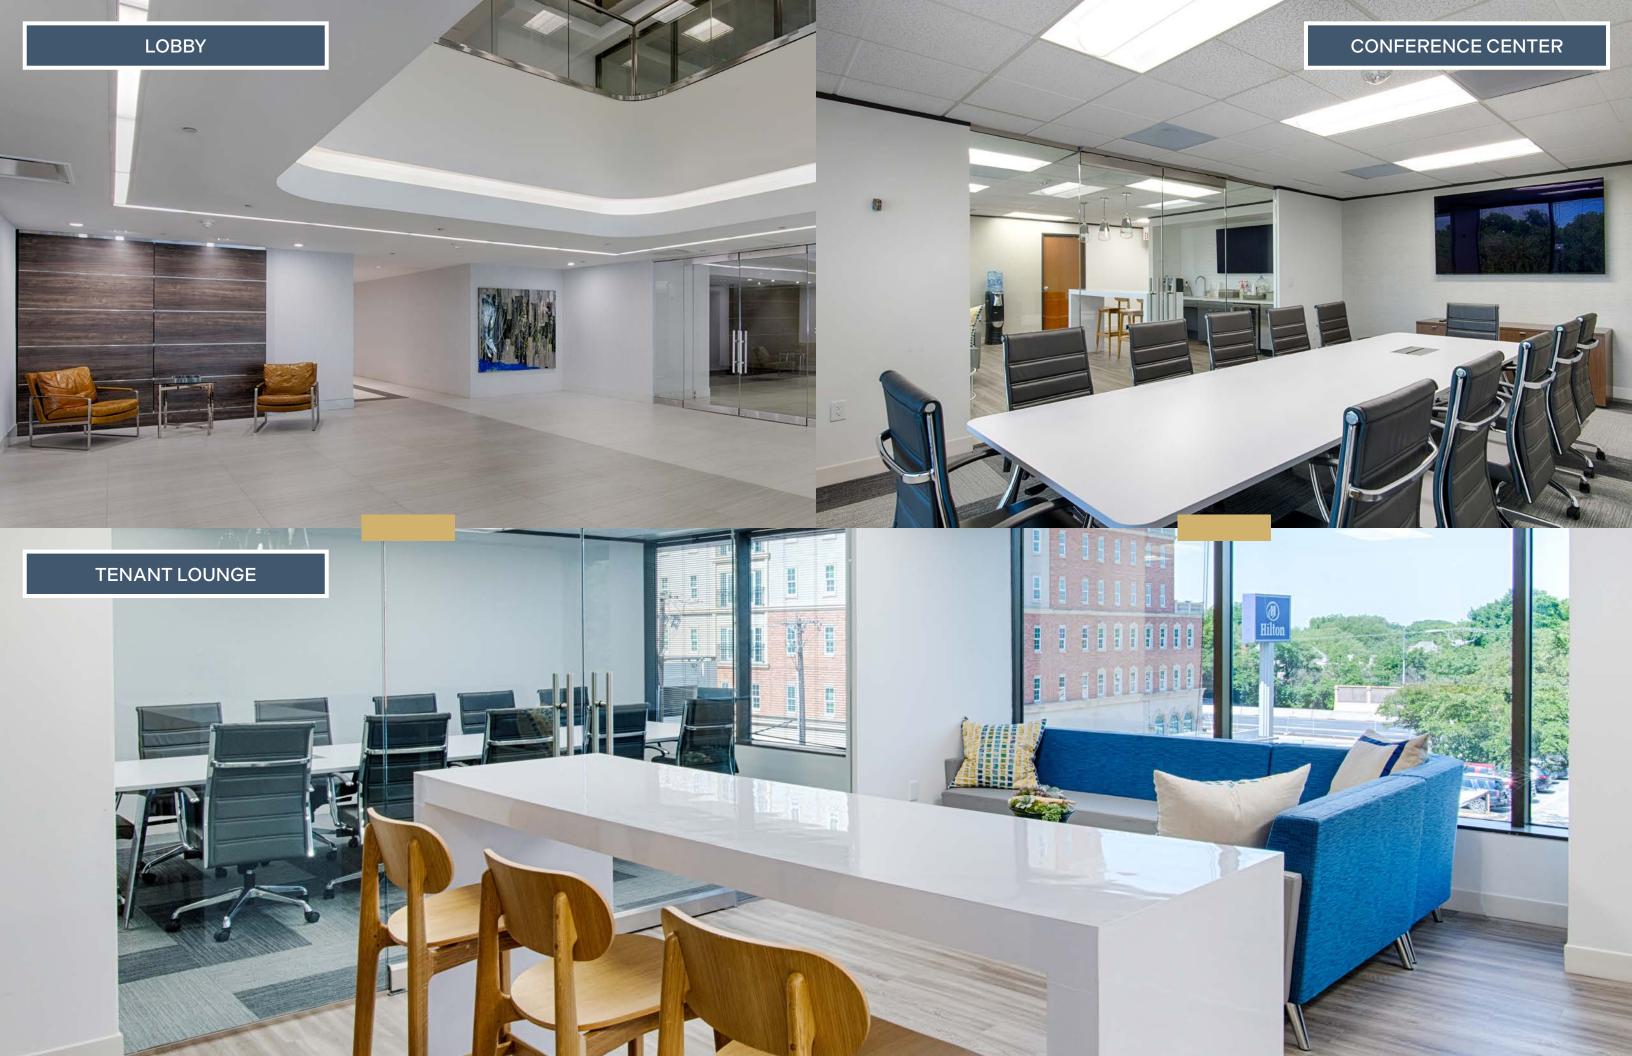

Fully renovated lobby, restrooms, and common areas

Conference center

Tenant lounge

Fitness center

4 per 1,000 SF parking ratio (Garage, carport, and surface parking available)

On-site property management

mmediately adjacent to the Park Cities Hilton

## **FULLY AMENITIZED AREA**