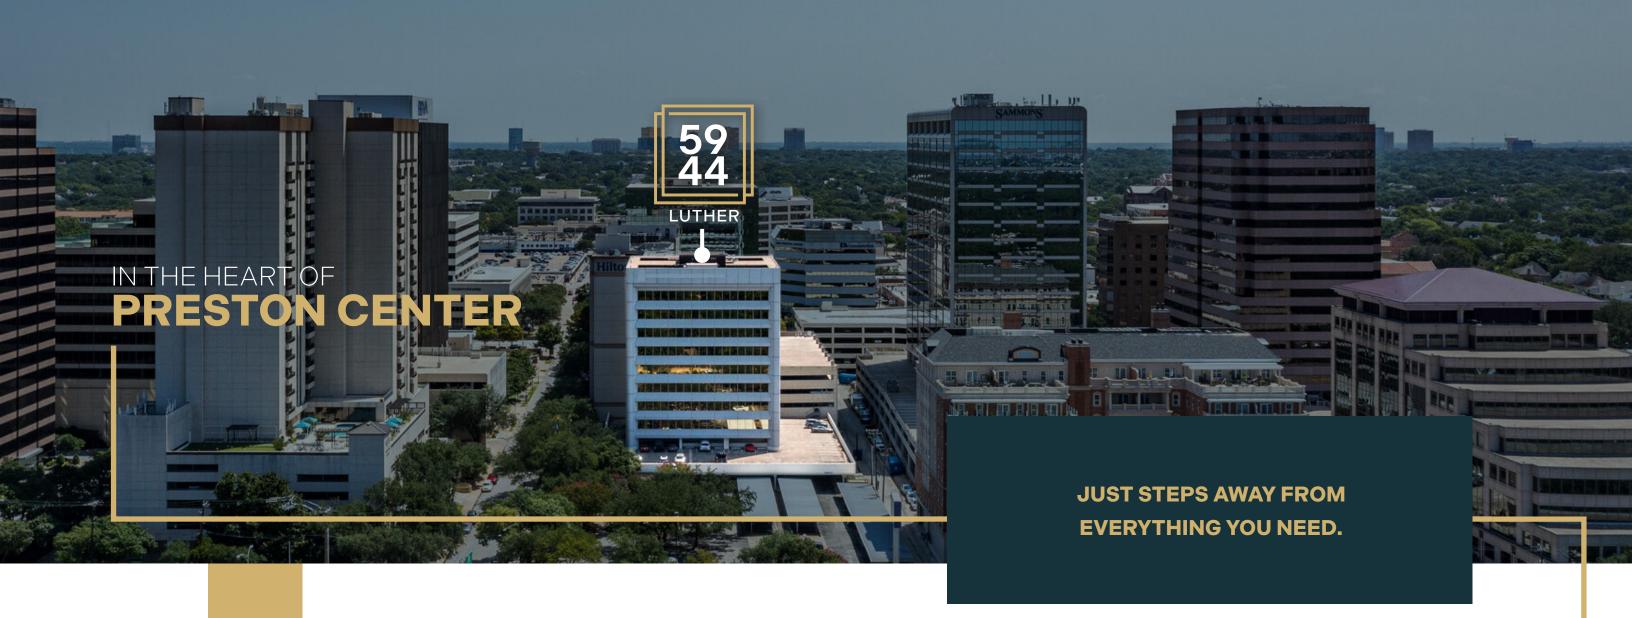

5944 Luther Ln. Dallas TX

# **HIGHLIGHTS**

5944 Luther Lane offers 10 stories and 75,186 square feet of rentable space. Located near the prestigious neighborhoods of Park Cities and Preston Hollow, the building's desirable address provides walkable convenience to restaurants and retail locations within minutes by way of U.S. Highway 75 and the Dallas North Tollway.

# IN THE **NEIGHBORHOOD**

**RUSSELL PODRAZA** 

972.435.0516

rpodraza@forgecommercial.com

**GRANT SUMNER** 

972.435.0511 gsumner@forgecommercial.com **JACKSON DONOVAN** 

972.435.0507 jdonovan@forgecommercial.com