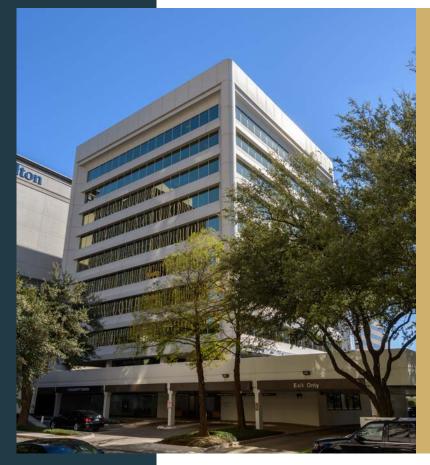

5944 Luther Ln. Dallas TX

# **HIGHLIGHTS**

5944 Luther Lane offers 10 stories and 75,186 square feet of rentable space. Located near the prestigious neighborhoods of Park Cities and Preston Hollow, the building's desirable address provides walkable convenience to restaurants and retail locations within minutes by way of U.S. Highway 75 and the Dallas North Tollway.