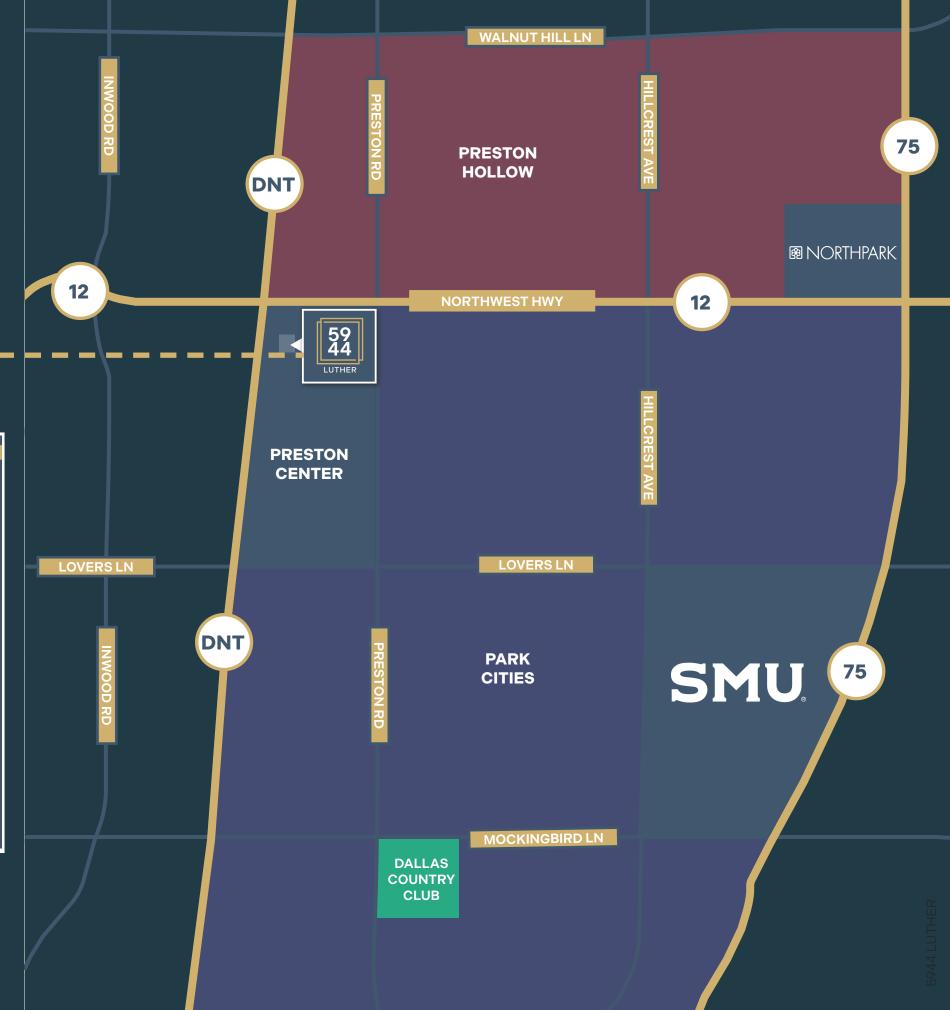

# **HIGHLIGHTS**

5944 Luther Lane offers 10 stories and 75,186 square feet of rentable space. Located near the prestigious neighborhoods of Park Cities and Preston Hollow, the building's desirable address provides walkable convenience to restaurants and retail locations within minutes by way of U.S. Highway 75 and the Dallas North Tollway.