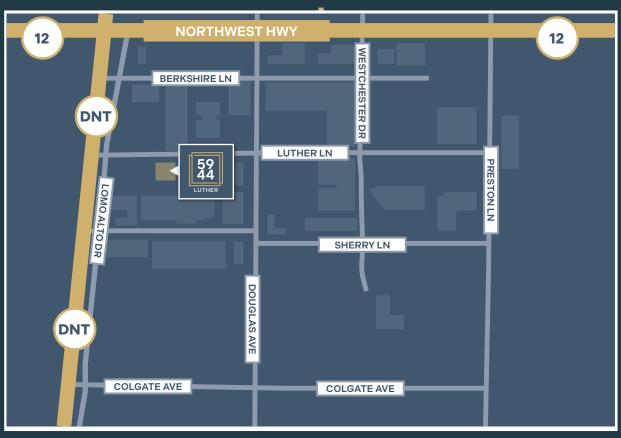

# **HIGHLIGHTS**

5944 Luther Lane offers 10 stories and 75,186 square feet of rentable space. Located near the prestigious neighborhoods of Park Cities and Preston Hollow, the building's desirable address provides walkable convenience to restaurants and retail locations within minutes by way of U.S. Highway 75 and the Dallas North Tollway.