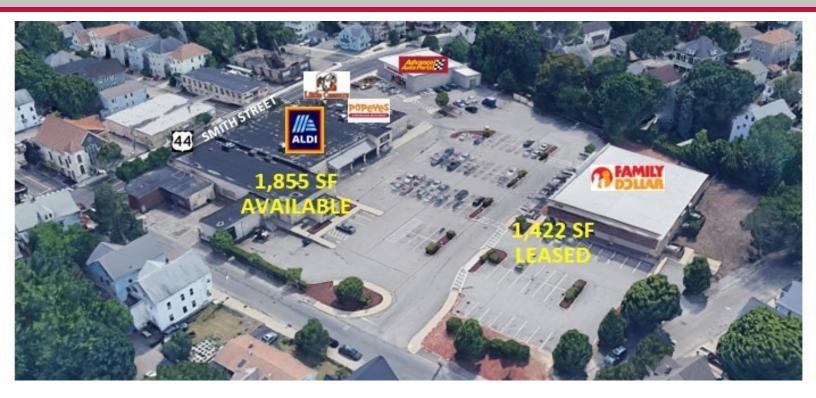

#### **PROPERTY DESCRIPTION**

Shopping center anchored by Aldi Food Market with 2 end cap units available for lease. In addition to Aldi, this busy center has Advanced Auto Parts, Family Dollar, Little Caesars and Popeyes.

#### **LOCATION DESCRIPTION**

This grocery anchored shopping center is located on Smith Street in Providence near Providence College and Smith Hill. It has easy access from Smith and Ruggles Streets.

| SPACES                   | LEASE RATE    | SIZE (SF) | LEASE TYPE |
|--------------------------|---------------|-----------|------------|
| LEASED-End Cap           | \$20.00 SF/yr | 1,412     | NNN        |
| End cap adjacent to Aldi | \$15.00 SF/yr | 1,855     | NNN        |
| DEMOGRAPHICS             | 2 MILES       | 3 MILES   | 5 MILES    |
| Total Population         | 128,797       | 248,601   | 466,897    |
| Daytime Population       | 92.357        | 151,648   | 240,184    |
|                          | 1 = 10 0 1    |           | ,          |

## **RETAILER MAP**

DAN FEINER Vice President 401.751.3200 x310 dan@mgcommercial.com MICHAEL VOLPE Vice President 401.751.3200 x306 michael@mgcommercial.com

365 Eddy Street, Penthouse Suite Providence, RI 02903 mgcommercial.com