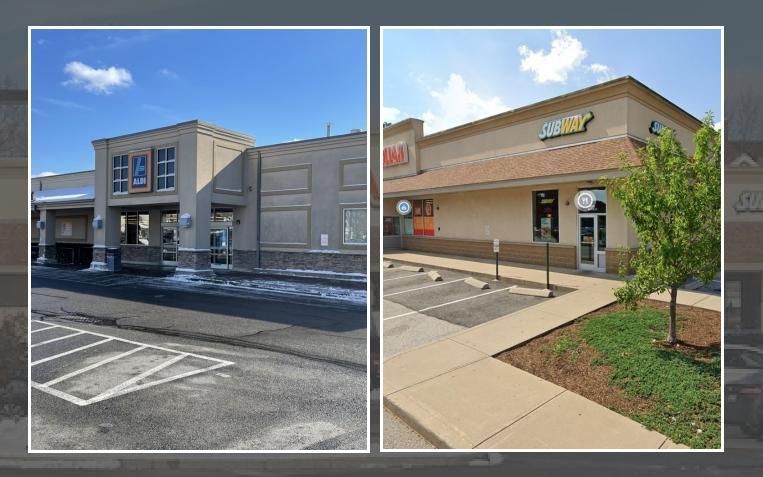

# **ADDITIONAL PHOTOS**

#### 1,855 SF Former Uber Space-Adjacent to Aldi Food Market

#### LEASED-1,412 SF Former Subway Space-Adjacent to Family Dollar