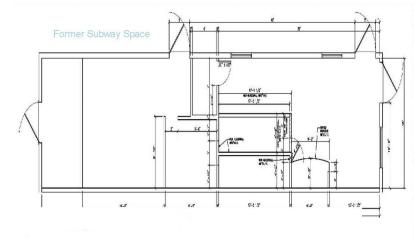

|
| Daytime Population       | 92.357        | 151,648   | 240,184    |
|                          | 1 = 10 0 1    |           | ,          |

#### DAN FEINER

MICHAEL VOLPE

Vice President 401.751.3200 x310 dan@mgcommercial.com Vice President 401.751.3200 x306 michael@mgcommercial.com

365 Eddy Street, Penthouse Suite Providence, RI 02903 mgcommercial.com



This information has been secured from sources we believe to be reliable, but we make no representation or warranties, expressed or implied, as to the accuracy of the information. All references to age, sq. footage, income, and expenses are approximate. Buyers should conduct their own independent investigations and rely only on those results.

# **ADDITIONAL PHOTOS**



#### 1,855 SF Former Uber Space-Adjacent to Aldi Food Market



#### LEASED-1,412 SF Former Subway Space-Adjacent to Family Dollar







#### **DAN FEINER**

Vice President 401.751.3200 x310 dan@mgcommercial.com MICHAEL VOLPE Vice President 401.751.3200 x306 michael@mgcommercial.com

365 Eddy Street, Penthouse Suite Providence, RI 02903 mgcommercial.com



This information has been secured from sources we believe to be reliable, but we make no representation or warranties, expressed or implied, as to the accuracy of the information. All references to age, sq. footage, income, and expenses are approximate. Buyers should conduct their own independent investigations and rely only on those results.

## **RETAILER MAP**



DAN FEINER Vice President 401.751.3200 x310 dan@mgcommercial.com MICHAEL VOLPE Vice President 401.751.3200 x306 michael@mgcommercial.