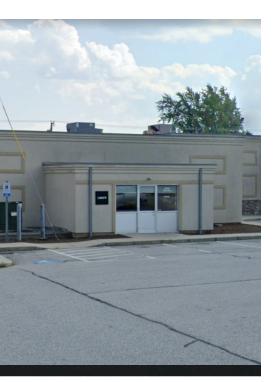

### 539 SMITH STREET Providence, RI 02908

#### **PROPERTY DESCRIPTION**

Shopping center anchored by Aldi Food Market with 2 end cap units available for lease. In addition to Aldi, this busy center has Advanced Auto Parts, Family Dollar, Little Caesars and Popeyes.

#### **PROPERTY HIGHLIGHTS**

- Traffic 31,000 CPD
- Ample on-site parking
- Easy access from Smith Street and Ruggles Street
- Aldi anchored shopping plaza
- Renovated in 2008