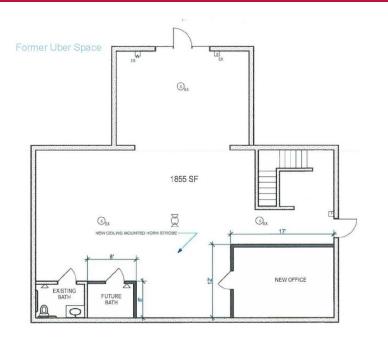

Total Population         | 128,797       | 248,601   | 466,897    |
| Daytime Population       | 92.357        | 151,648   | 240,184    |
|                          | 1 = 10 0 1    |           | ,          |

#### DAN FEINER

MICHAEL VOLPE

Vice President 401.751.3200 x310 dan@mgcommercial.com Vice President 401.751.3200 x306 michael@mgcommercial.com

365 Eddy Street, Penthouse Suite Providence, RI 02903 mgcommercial.com



This information has been secured from sources we believe to be reliable, but we make no representation or warranties, expressed or implied, as to the accuracy of the information. All references to age, sq. footage, income, and expenses are approximate. Buyers should conduct their own independent investigations and rely only on those results.

# **ADDITIONAL PHOTOS**



#### 1,855 SF Former Uber Space-Adjacent to Aldi Food Market



#### LEASED-1,412 SF Former Subway Space-Adjacent to Family Dollar







#### **DAN FEINER**

Vice President 401.751.3200 x310 dan@mgcommercial.com MICHAEL VOLPE Vice President 401.751.3200 x306 michael@mgcommercial.com

365 Eddy Street, Penthouse Suite Providence, RI 02903 mgcommercial.com



This information has been secured from sources we believe to be reliable, but we make no representation or warranties, expressed or implied, as to the accuracy of the information. All references to age, sq. footage, income, and expenses are approximate. Buyers should conduct their own independent investigations and rely only on those results.

## **RETAILER MAP**



DAN FEINER Vice President 401.751.3200 x310 dan@mgcommercial.com MICH