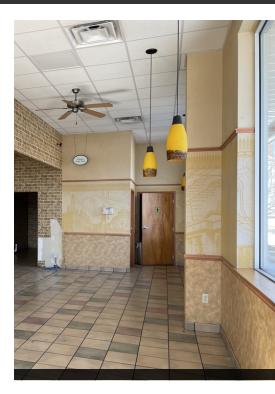

# **ADDITIONAL PHOTOS**

#### LEASED-1,412 SF Former Subway Space-Adjacent to Family Dollar