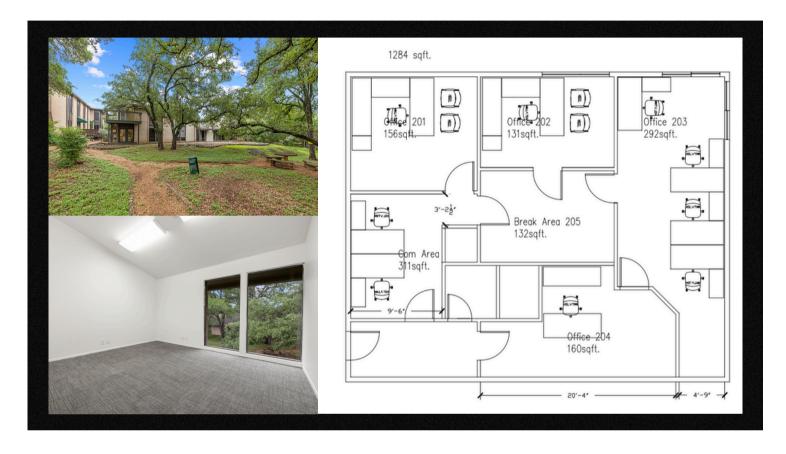

## 2525 WALLINGWOOD DRIVE, #802, AUSTIN, TX 78746

Prime Austin location! Timberline Office Park Situated with easy access to MoPac and is just moments to downtown, Zilker Park and Barton Springs. Building 8 sits on the edge of a park like setting and Suite 802 offers multiple views as well as a private deck overlooking the greenspace. The suite has a private entrance from outside, up to 4 private offices as well as kitchen and break area and other workspaces. The suite is move-in ready with recent paint and updates. Don't miss this opportunity to have a one-of-a-kind space in one of Austin's most desirable areas.

## 2525 WALLINGWOOD DRIVE, #802, AUSTIN, TX 78746

Features

- Convenient access to MoPac expressway, downtown, Zilker Park, Barton Springs
- Building 8 is surrounded by park-like landscaping
- Multiple views of green space and a private outdoor deck overlooking green space
- Private exterior entrance to the suite
- Includes kitchen and break room
- · Recently refreshed with new paint and upgrades, ready to occupy