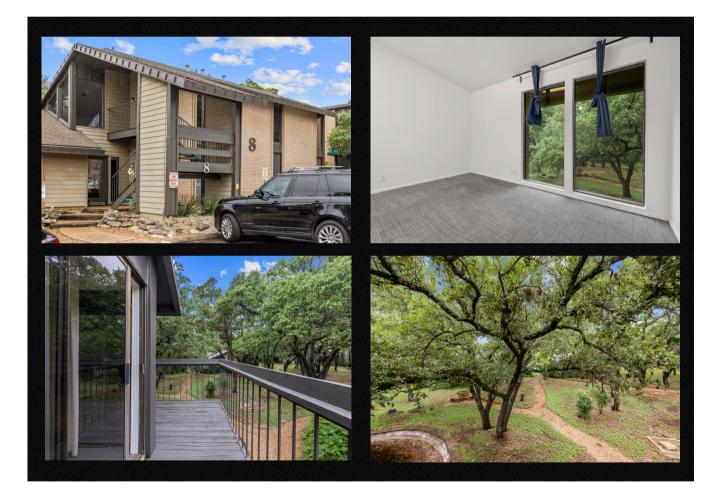

## 2525 WALLINGWOOD DRIVE, #802, AUSTIN, TX 78746

Prime Austin location! Timberline Office Park Situated with easy access to MoPac and is just moments to downtown, Zilker Park and Barton Springs. Building 8 sits on the edge of a park like setting and Suite 802 offers multiple views as well as a private deck overlooking the greenspace. The suite has a private entrance from outside, up to 4 private offices as well as kitchen and break area and other workspaces. The suite is move-in ready with recent paint and updates. Don't miss this opportunity to have a one-of-a-kind space in one of Austin's most desirable areas.

## 2525 WALLINGWOOD DRIVE, #802, AUSTIN, TX 78746

Features

- Convenient access to MoPac expressway, downtown, Zilker Park, Barton Springs
- Building 8 is surrounded by park-like landscaping
- Multiple views of green space and a private outdoor deck overlooking green space
- Private exterior entrance to the suite
- Includes kitchen and break room
- · Recently refreshed with new paint and upgrades, ready to occupy