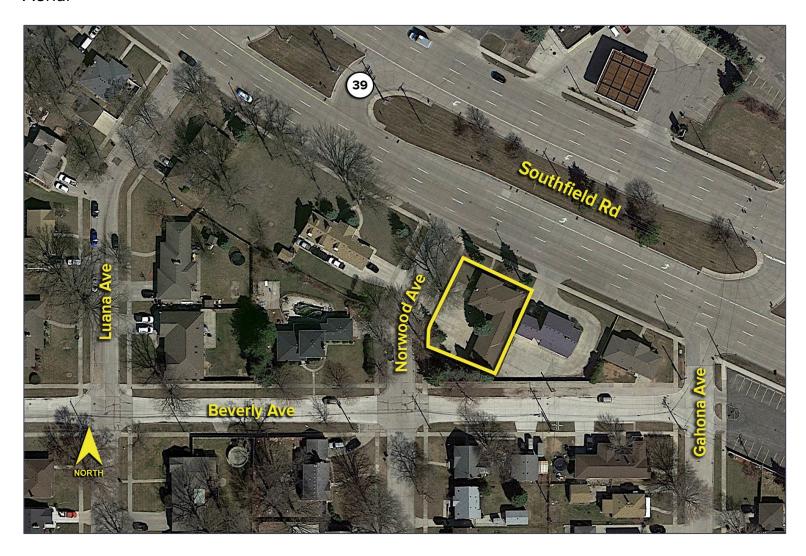

Feet Available



### **PROPERTY FEATURES**

- 2,050 square feet available
- Many updates, move-in condition
- Fully finished basement and 2.5 car garage
- 8 parking spaces
- Zoned RO
- Located on 0.25 acres
- Available immediately
- Over 100,000 vehicles (2-way traffic) per day and close to I-94, I-75, and Metro Airport.
- Sale Price: \$225,000 (\$110.00/sq. ft.)



For more information, please contact:

JUSTIN GAFFREY (248) 799 3143 jgaffrey@signatureassociates.com SIGNATURE ASSOCIATES
One Towne Square, Suite 1200
Southfield, MI 48076
www.signatureassociates.com

# 16641 Southfield Road – Allen Park, Michigan Office For Sale

2,050 Square Feet AVAILABLE

### **Additional Photo**



# 16641 Southfield Road — Allen Park, Michigan Office For Sale

2,050 Square Feet AVAILABLE

#### Aerial