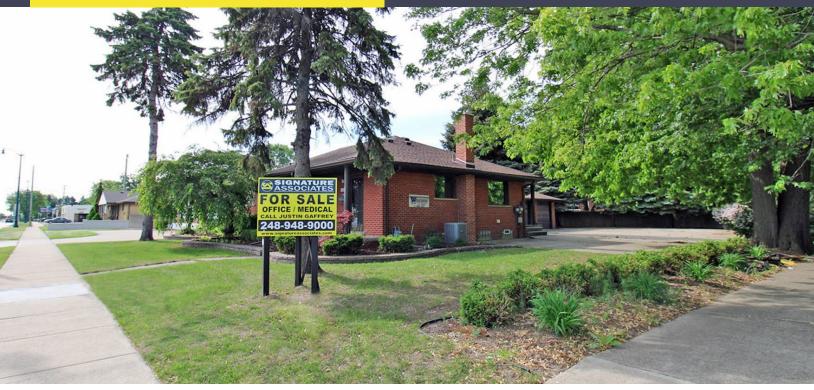

## 16641 SOUTHFIELD RD ALLEN PARK, MICHIGAN

SIGNATURE ASSOCIATES
KNOW SIGNATURE | KNOW RESULTS

OFFICE FOR SALE 2,050 Square Feet Available

### **PROPERTY FEATURES**

- 2,050 square feet available
- Many updates, move-in condition
- Fully finished basement and 2.5 car garage
- 8 parking spaces
- Zoned RO
- Located on 0.25 acres
- Available immediately
- Over 100,000 vehicles (2-way traffic) per day and close to I-94, I-75, and Metro Airport.
- Sale Price: \$225,000 (\$110.00/sq. ft.)