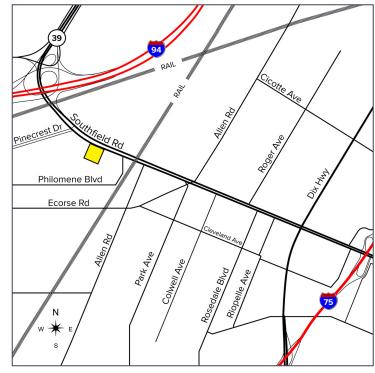

# 16641 Southfield Road – Allen Park, Michigan Office For Sale

2,050 Square Feet AVAILABLE