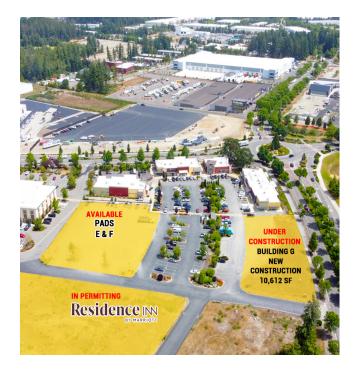

#### 2515-2545 MARVIN ROAD NE:

- Building G: New Construction. Turnover Expected Spring 2025. 10,612 SF
  - \$35-\$50 PSF, NNN
- Pads E & F Available for Ground Lease
  - Zoning: HPBD C
- Join: Providence Medical Center, Meconi's, Pizza Hut, Cross Country Mortgage, Pizza Hut, Miso's, Hawks Prairie Vision, "Lil Cube Ramen Restaurant, Britton Nails. The Port. and More!
- Adjacent to Hogum Bay Town Center and 23 Kitchens "Eatertainment" which Combines a World-class Pickleball Facility, Live Entertainment, Food & **Backyard Games**

#### BUILDING G 10,612 SF

- Faces Britton Parkway NE
- Spaces Can Be Demised to Meet Tenant Needs
- Delivery Spring 2025
- Rate \$35-\$50 PSF, NNN
- Construction Underway!

13:413:11

#### PADS E & F

- Available for Ground Lease
- Buildable Area: ± 0.85 Acres
- Zoning HPBD C
- Drive-Up Window Allowed in Code
- Rear Loading Spaces Allowed in Code
- Contact Broker for Rates and Pad Sizing & Availability