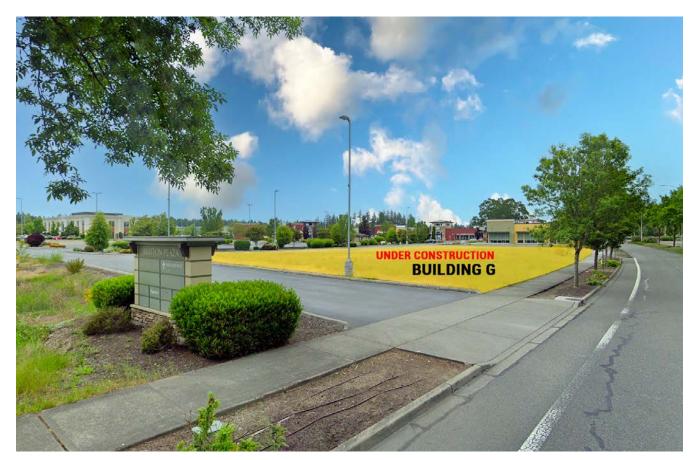

#### BUILDING G 10,612 SF

- Faces Britton Parkway NE
- Spaces Can Be Demised to Meet Tenant Needs
- Delivery Spring 2025
- Rate \$35-\$50 PSF, NNN
- Construction Underway!

13:413:11

#### BUILDING G PROPOSED SITE PLAN | CONSTRUCTION UNDERWAY