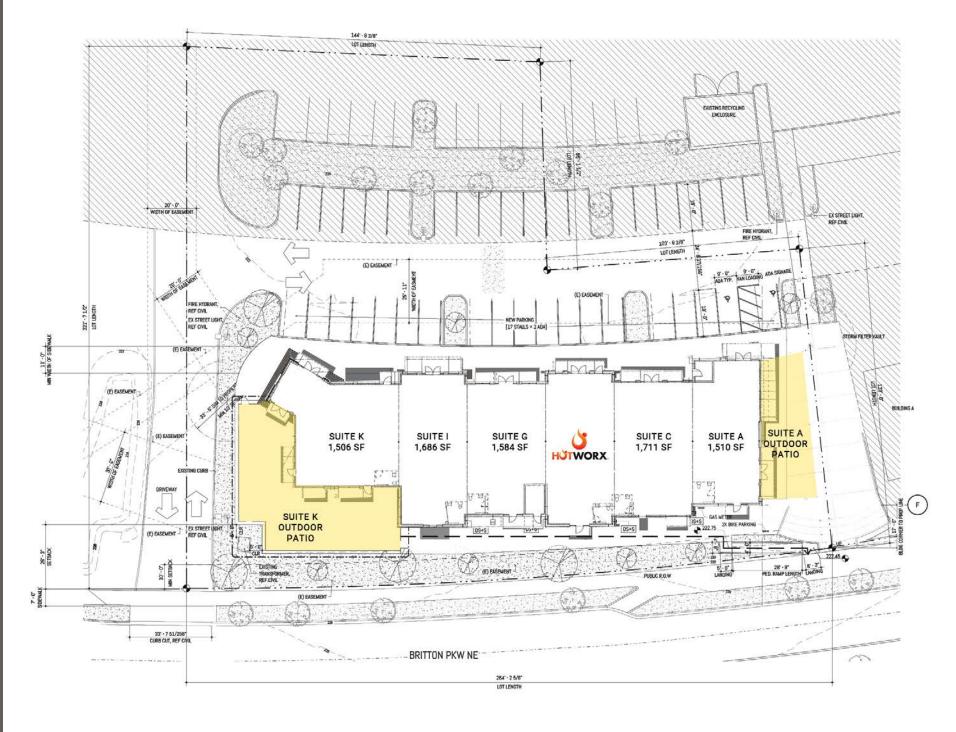

#### BUILDING G 10,612 SF

- Faces Britton Parkway NE
- Spaces Can Be Demised to Meet Tenant Needs
- Delivery Spring 2025
- Rate \$35-\$50 PSF, NNN
- Construction Underway!

13:413:11

#### BUILDING G PROPOSED SITE PLAN | CONSTRUCTION UNDERWAY