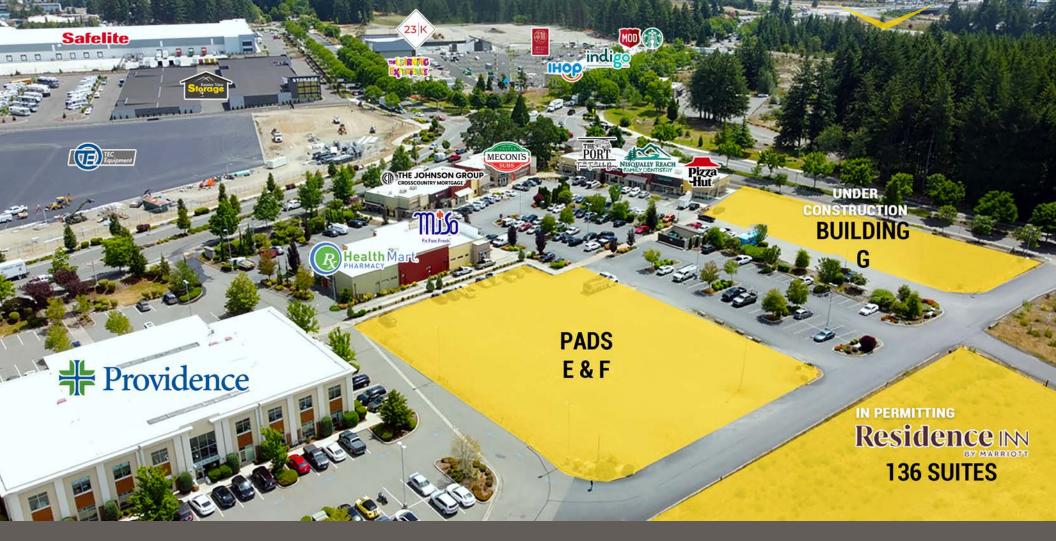

#### BRITTON PLAZA Steve Erickson | Brennan McClurg

First Western Properties,Inc. 425.822.5522 | fwp-inc.com | 11621 97th Lane NE, Kirkland, Washington 98034 BRITTON PLAZA is expanding! The busy center, built in 2020, is anchored by Providence Medical Center and enjoys a great mix of restaurants, retail, and services. Three new buildings are in development which will finalize the 13 acre center. The site is well located within the trade area and services dense daytime and larger Lacey population as well. Building G construction underway!

#### 2515-2545 MARVIN ROAD NE:

- Building G: New Construction. Turnover Expected Spring 2025. 10,612 SF
  - \$35-\$50 PSF, NNN
- Pads E & F Available for Ground Lease
  - Zoning: HPBD C
- Join: Providence Medical Center, Meconi's, Pizza Hut, Cross Country Mortgage, Pizza Hut, Miso's, Hawks Prairie Vision, "Lil Cube Ramen Restaurant, Britton Nails. The Port. and More!
- Adjacent to Hogum Bay Town Center and 23 Kitchens "Eatertainment" which Combines a World-class Pickleball Facility, Live Entertainment, Food & **Backyard Games**

Population

Average HH Income Daytime Population Regis - 2024 \$92,150 4.522 Mile 1 5,883 Mile 3 \$121,776 49,803 13,469 \$118,880 Mile 5 105,157 28.577

MAJOR ANCHOR COMING SOON **Residence** INN BY MARRIOTT

- 115.000 SF •
- Total Occupancy: 593 People
- Guest Suites: 136
- In Permittina

#### BUILDING G 10,612 SF

- Faces Britton Parkway NE
- Spaces Can Be Demised to Meet Tenant Needs
- Delivery Spring 2025
- Rate \$35-\$50 PSF, NNN
- Construction Underway!

13:413:11

#### BUILDING G PROPOSED SITE PLAN | CONSTRUCTION UNDERWAY

#### PADS E & F

- Available for Ground Lease
- Buildable Area: ± 0.85 Acres
- Zoning HPBD C
- Drive-Up Window Allowed in Code
- Rear Loading Spaces Allowed in Code
- Contact Broker for Rates and Pad Sizing & Availability