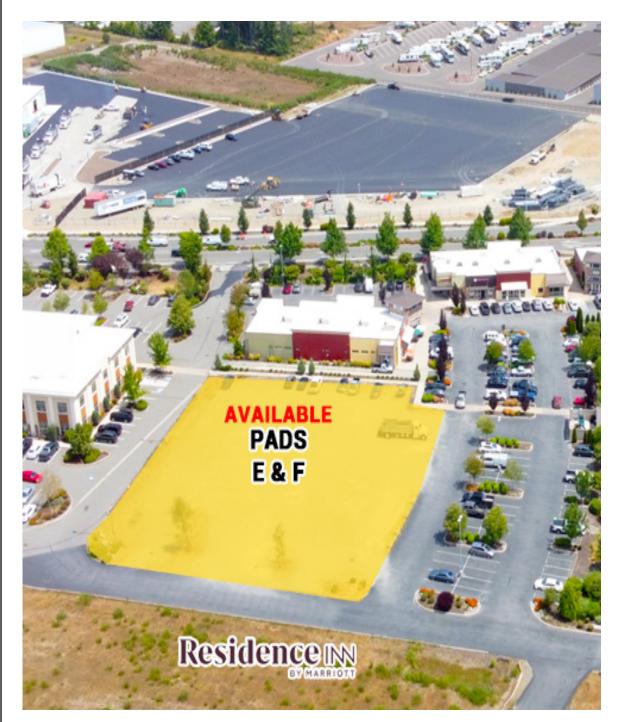

#### PADS E & F

- Available for Ground Lease
- Buildable Area: ± 0.85 Acres
- Zoning HPBD C
- Drive-Up Window Allowed in Code
- Rear Loading Spaces Allowed in Code
- Contact Broker for Rates and Pad Sizing & Availability