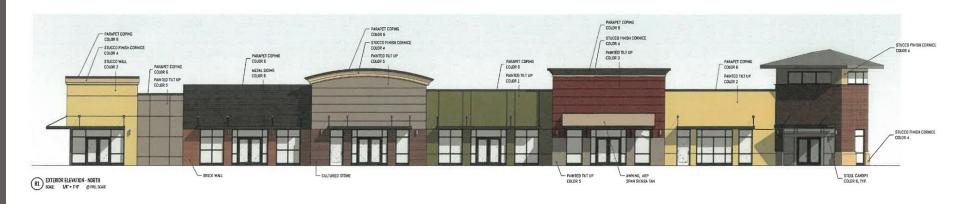

#### BUILDING G 10,612 SF

- Faces Britton Parkway NE
- Spaces Can Be Demised to Meet Tenant Needs
- Delivery Spring 2025
- Rate \$35-\$50 PSF, NNN
- Construction Underway!

13:413:11

#### BUILDING G PROPOSED SITE PLAN | CONSTRUCTION UNDERWAY