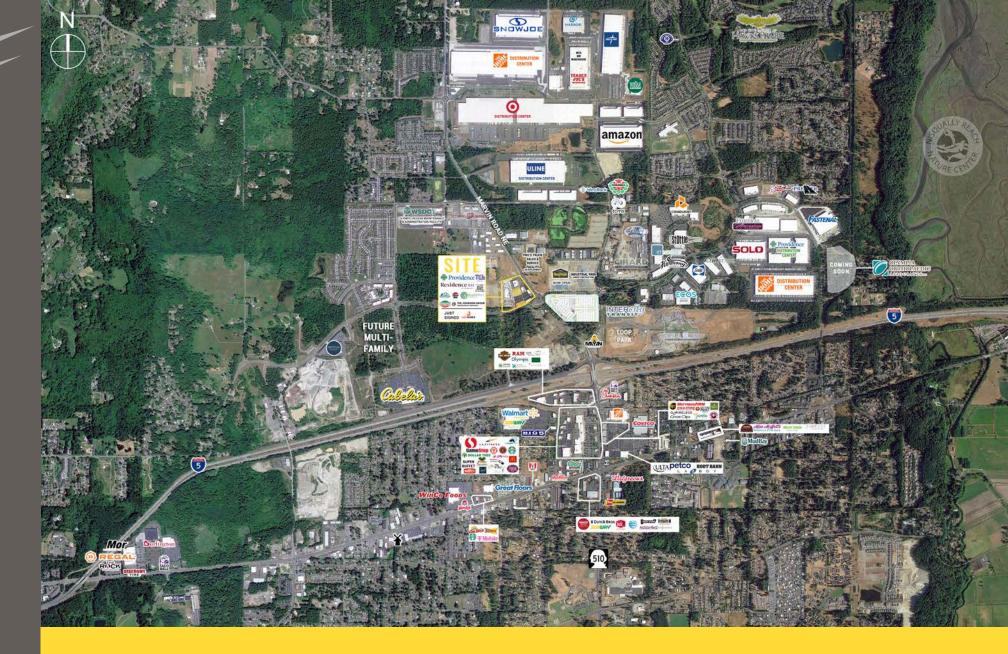

#### BRITTON PLAZA Steve Erickson | Brennan McClurg

First Western Properties,Inc. 425.822.5522 | fwp-inc.com | 11621 97th Lane NE, Kirkland, Washington 98034 BRITTON PLAZA is expanding! The busy center, built in 2020, is anchored by Providence Medical Center and enjoys a great mix of restaurants, retail, and services. Three new buildings are in development which will finalize the 13 acre center. The site is well located within the trade area and services dense daytime and larger Lacey population as well. Building G construction underway!

#### 2515-2545 MARVIN ROAD NE:

- Building G: New Construction. Turnover Expected Spring 2025. 10,612 SF
  - \$35-\$50 PSF, NNN
- Pads E & F Available for Ground Lease
  - Zoning: HPBD C
- Join: Providence Medical Center, Meconi's, Pizza Hut, Cross Country Mortgage, Pizza Hut, Miso's, Hawks Prairie Vision, "Lil Cube Ramen Restaurant, Britton Nails. The Port. and More!
- Adjacent to Hogum Bay Town Center and 23 Kitchens "Eatertainment" which Combines a World-class Pickleball Facility, Live Entertainment, Food & **Backyard Games**

Located in the Heart of Lacey's Retail Core Located Minutes from Interstate 5

17,318 ADT Marvin Road NE

Highest MHI in Thurston County