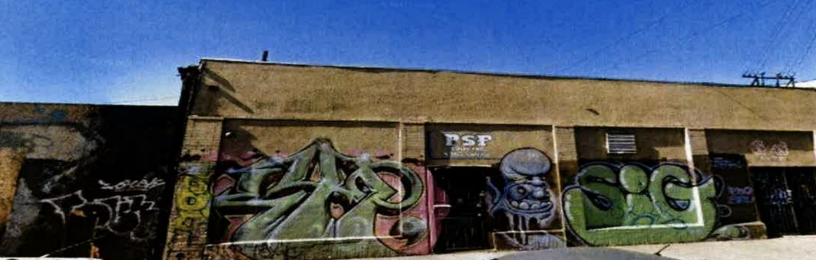

### 4365 S Wall St & 4362 S San Pedro Pl, Los Angeles, CA 90011 Great User/Investor Opportunity

- 2 Industrial Buildings for Sale
- 1: 3,150 SF Frame & Stucco
   -GL Door and Restroom
- 2: 1,795 SF Block & Brick,
  -1 GL Door, Restrooms

- Covered Side Yard Area
- ½ Block No. of Vernon Ave.
- 4 Electric Panels,
- 2 (200 A, 240 V, 3 Ph)
- 2 (100 A, 240 V, 1 Ph)

This Outstanding Property is Offered for \$895,000 (\$180.99 SF)

Contact exclusive agent: