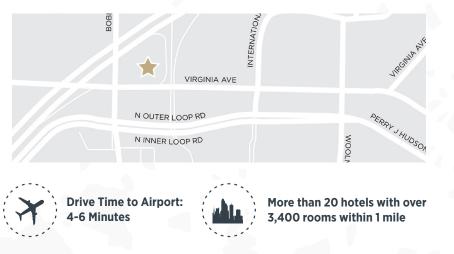

### **PROPERTY OVERVIEW**

- High performing tenant roster
- Close proximity to Porsche HQ, Delta Airlines HQ, Woodward Academy, and Hartsfield-Jackson Atlanta International Airport
- Easy access to Interstates 85, 75, 285 and Highway 41
- Estimated daytime population of over 60,000 within three miles