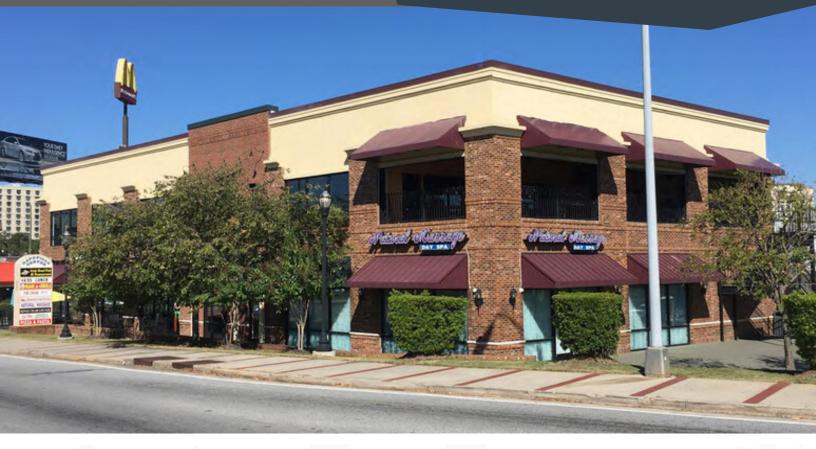

# Aerotropolis Boutique Retail Space Up to 17,358 SF - Restaurant & Retail Available

### **PROPERTY OVERVIEW**

- High performing tenant roster
- Close proximity to Porsche HQ, Delta Airlines HQ, Woodward Academy, and Hartsfield-Jackson Atlanta International Airport
- Easy access to Interstates 85, 75, 285 and Highway 41
- Estimated daytime population of over 60,000 within three miles