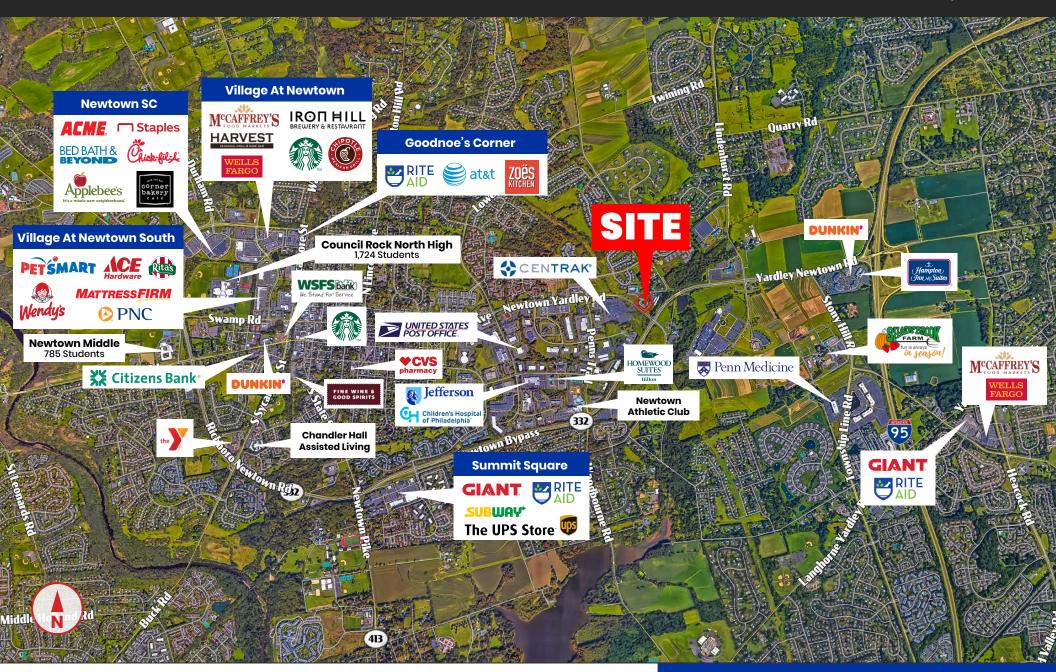

(36,313 ADT) - which serves as the main throughway to access Newtown, Yardley & I-295
- Large concentration of office surrounding site
- Surrounding retailers include Dunkin', Optimal Sport Health Clubs, Newtown Athletic Club & proposed Wegmans & CVS.

| DEMOGRAPHICS       | 1 MILE    | 3 MILE    | 5 MILE    |
|--------------------|-----------|-----------|-----------|
| POPULATION         | 5,008     | 47,820    | 123,919   |
| MEDIAN HHI         | \$135,433 | \$131,749 | \$115,842 |
| DAYTIME POPULATION | 6,757     | 49,539    | 126,895   |

FOR MORE INFORMATION:

#### **RYAN W. TURNER**

Phone: 856.439.9200 Email: turner@ic-re.com



Interstate Commercial 14000 Horizon Way, Suite 100 Mount Laurel, NJ 08054 www.icre.net

### RETAIL MARKET AERIAL: 90 UPPER SILVER LAKE ROAD | NEWTOWN, PA





#### **Interstate Commercial**

14000 Horizon Way, Suite 100 Mount Laurel, NJ 08054 www.icre.net

#### **RYAN W. TURNER**

Phone: 856.439.9200 Email: turner@ic-re.com