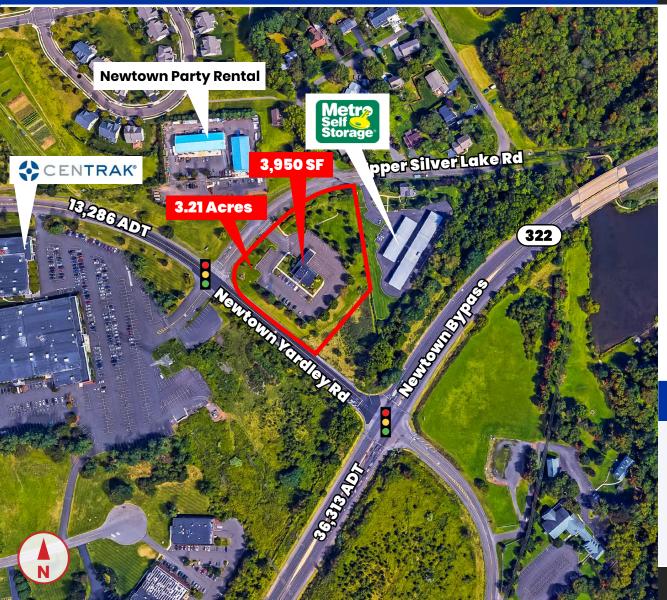

# PRIME CORNER AVAILABLE

90 Upper Silver Lake Road | Newtown, PA 18940

## **FOR LEASE**

± 3,950 SF Building on 3.21 Acres

### **PROPERTY FEATURES**

- ±3.21 Acre Bank / Office Parcel Available For Lease
- 3,950 SF Building on 3.21 acre lot
- Excellent exposure at signalized corner
- Situated at the prominent corner of Newtown -Yardley Road (13,286 ADT) and Newtown Bypass (36,313 ADT) - which serves as the main throughway to access Newtown, Yardley & I-295
- Large concentration of office surrounding site
- Surrounding retailers include Dunkin', Optimal Sport Health Clubs, Newtown Athletic Club & proposed Wegmans & CVS.