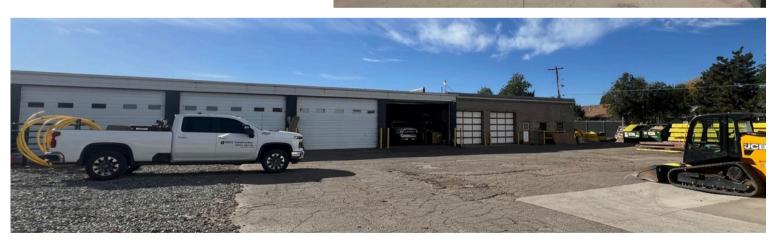

#### **Property Specifications**

• Available: Immediately

• Building Size: 12,297 SF

• Office/Warehouse: ± 7,532 SF

• Shop/Garage: ± 4,765 SF

Site Size: 1 Acre (approx.)

• YOC: 1978

County: Arapahoe

### Office/Warehouse - Newly Renovated

• Office Size: ± 7,532 SF

• Clearance: 24'

• Power: 1200a/240v, 3p (TBV)

• Loading: 2 Drive-in doors

## Shop/Garage

Shop Size: ± 1,390 SFGarage Size: ± 3,375 SF

• Clearance: 12'10"

Power: 100a/250v, 3p (TBV)

Loading: 7 Drive-in doors