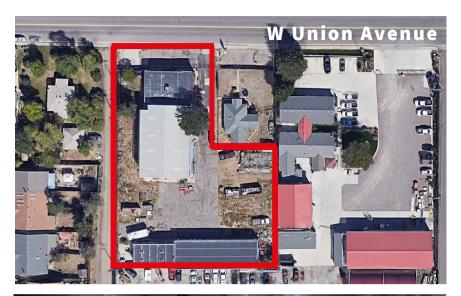

#### **Property Specifications**

• Available: Immediately

• Building Size: 12,297 SF

• Office/Warehouse: ± 7,532 SF

• Shop/Garage: ± 4,765 SF

Site Size: 1 Acre (approx.)

• YOC: 1978

County: Arapahoe