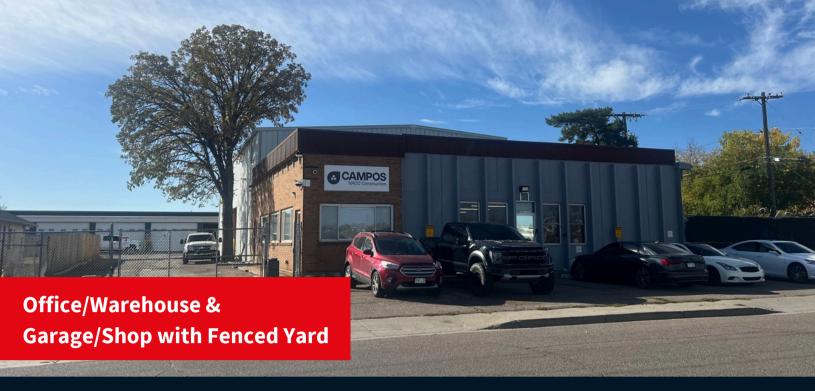

# 2706 W Union Avenue

#### Englewood, CO 80110

#### **Property Specifications**

• Available: Immediately

• Building Size: 12,297 SF

• Office/Warehouse: ± 7,532 SF

• Shop/Garage: ± 4,765 SF

Site Size: 1 Acre (approx.)

• YOC: 1978

County: Arapahoe