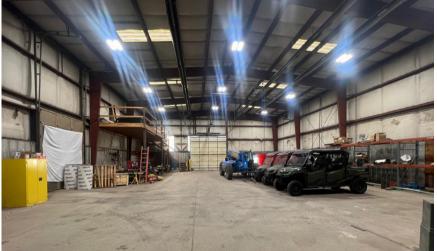

### Office/Warehouse - Newly Renovated

• Office Size: ± 7,532 SF

• Clearance: 24'

• Power: 1200a/240v, 3p (TBV)

• Loading: 2 Drive-in doors

## Shop/Garage

Shop Size: ± 1,390 SFGarage Size: ± 3,375 SF

• Clearance: 12'10"

Power: 100a/250v, 3p (TBV)

Loading: 7 Drive-in doors