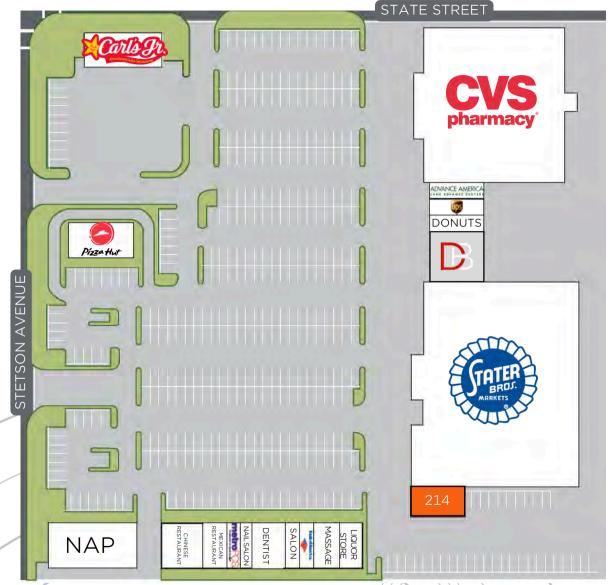

# FOR LEASE

HEMET STATER PLAZA

NEC STATE STREET & STETSON AVENUE | HEMET, CA

| AVAILABILITIES |        |                         |
|----------------|--------|-------------------------|
| SUITE          | SF     | NOTES                   |
| 214            | ±1,800 | Former Insurance Office |

#### **RETAILER MAP**

JANET F. KRAMER, JD, CCIM 951.600.8634 x702 janetk@svn.com CalDRE #01351570 STEVE CASTELLANOS 951.600.8634 x703 stevec@svn.com CalDRE #01922901