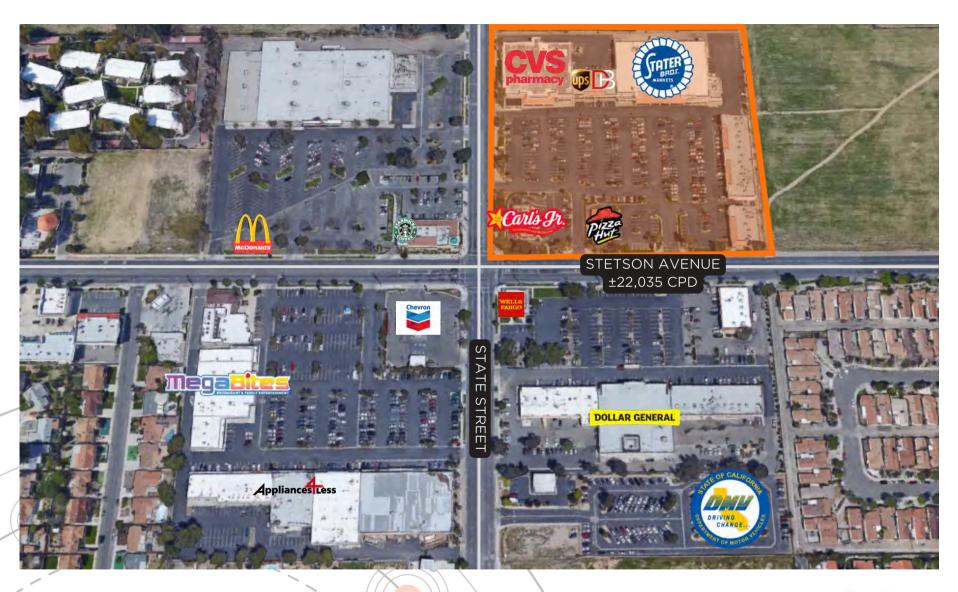

# FOR LEASE

HEMET STATER PLAZA

NEC STATE STREET & STETSON AVENUE | HEMET, CA

| AVAILABILITIES |        |                         |
|----------------|--------|-------------------------|
| SUITE          | SF     | NOTES                   |
| 214            | ±1,800 | Former Insurance Office |

## Asking \$1.50 PSF NNN Nets Currently \$0.77

JANET F. KRAMER, JD, CCIM 951.600.8634 x702 janetk@svn.com CalDRE #01351570 STEVE CASTELLANOS 951.600.8634 x703 stevec@svn.com CalDRE #01922901

JANET F. KRAMER, JD, CCIM 951.600.8634 x702 janetk@svn.com CalDRE #01351570 STEVE CASTELLANOS 951.600.8634 x703 stevec@svn.com CalDRE #01922901