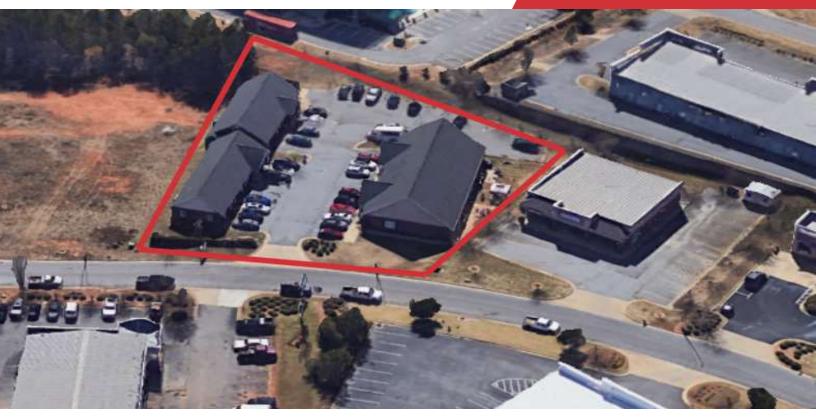

#### **Property Overview**

This property features three buildings - A, B, and C - that are available for sale for \$1,900,000. This well-maintained property, constructed in 2006, offers a versatile configuration with three individual units, ideally suited for office or medical use. Buildings A & C have 2 and 3-year leases in place and bring in \$7,925 per month. Zoned GC, this property presents a strategic location within the thriving Columbus area, ensuring accessibility and visibility for business operations and a prime investment opportunity for the buyer. Located 5.2 miles from J.R. Allen and 12.6 miles from I-185. Contact broker to schedule a showing.

#### Offering Summary

| Sale Price:   | \$1,900,000 |
|---------------|-------------|
| Lot Size:     | 1 Acre      |
| Cap Rate:     | 8%          |
| Occupancy     | 100%        |
| Parking Spots | 35          |