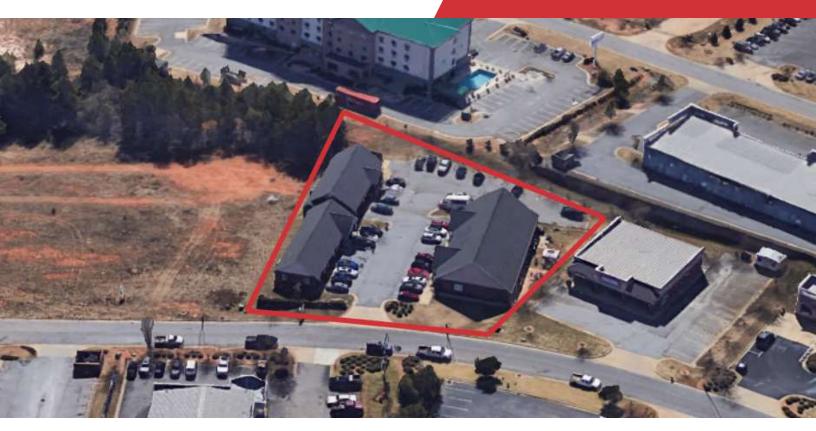

#### **Property Overview**

This property features three buildings - A, B, and C - that are available for sale for \$1,900,000. This well-maintained property, constructed in 2006, offers a versatile configuration with three individual units, ideally suited for office or medical use. Buildings A & C have 2 and 3-year leases in place and bring in \$7,925 per month. Zoned GC, this property presents a strategic location within the thriving Columbus area, ensuring accessibility and visibility for business operations and a prime investment opportunity for the buyer. Located 5.2 miles from J.R. Allen and 12.6 miles from I-185. Contact broker to schedule a showing.

#### Offering Summary

| Sale Price:   | \$1,900,000 |
|---------------|-------------|
| Lot Size:     | 1 Acre      |
| Cap Rate:     | 8%          |
| Occupancy     | 100%        |
| Parking Spots | 35          |