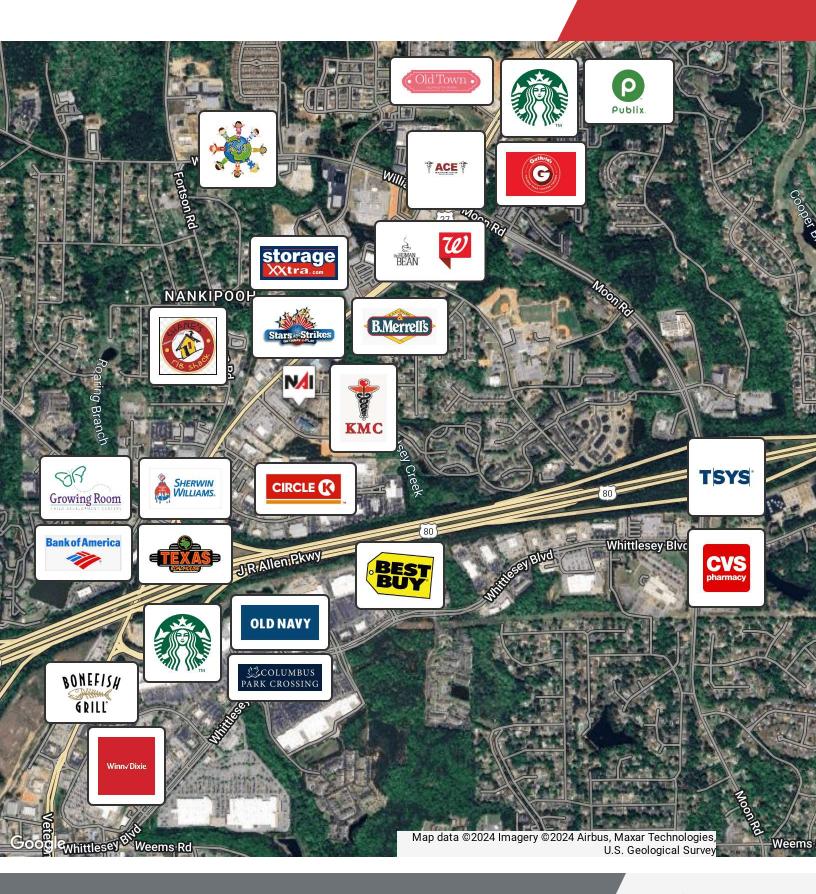

#### **Property Overview**

This property features three buildings - A, B, and C - that are available for sale for \$1,900,000. This well-maintained property, constructed in 2006, offers a versatile configuration with three individual units, ideally suited for office or medical use. Buildings A & C have 2 and 3-year leases in place and bring in \$7,925 per month. Zoned GC, this property presents a strategic location within the thriving Columbus area, ensuring accessibility and visibility for business operations and a prime investment opportunity for the buyer. Located 5.2 miles from J.R. Allen and 12.6 miles from I-185. Contact broker to schedule a showing.

#### Offering Summary

| Sale Price:   | \$1,900,000 |
|---------------|-------------|
| Lot Size:     | 1 Acre      |
| Cap Rate:     | 8%          |
| Occupancy     | 100%        |
| Parking Spots | 35          |