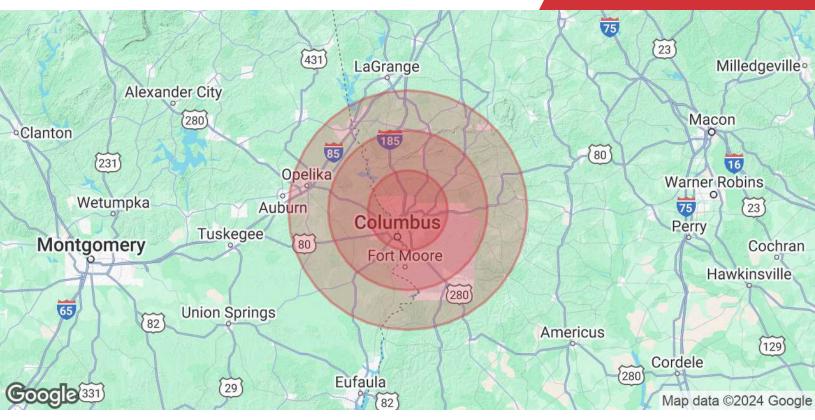

| 10 Miles | 20 Miles                          | 30 Miles                                                            |
|----------|-----------------------------------|---------------------------------------------------------------------|
| 239,591  | 342,278                           | 426,718                                                             |
| 39       | 39                                | 39                                                                  |
| 38       | 38                                | 38                                                                  |
| 41       | 40                                | 41                                                                  |
| 10 Miles | 20 Miles                          | 30 Miles                                                            |
| 96,606   | 134,076                           | 167,519                                                             |
| 2.5      | 2.6                               | 2.5                                                                 |
|          |                                   |                                                                     |
| \$84,746 | \$83,848                          | \$82,745                                                            |
|          | 239,591 39 38 41  10 Miles 96,606 | 239,591 342,278 39 39 38 38 41 40  10 Miles 20 Miles 96,606 134,076 |

Demographics data derived from AlphaMap