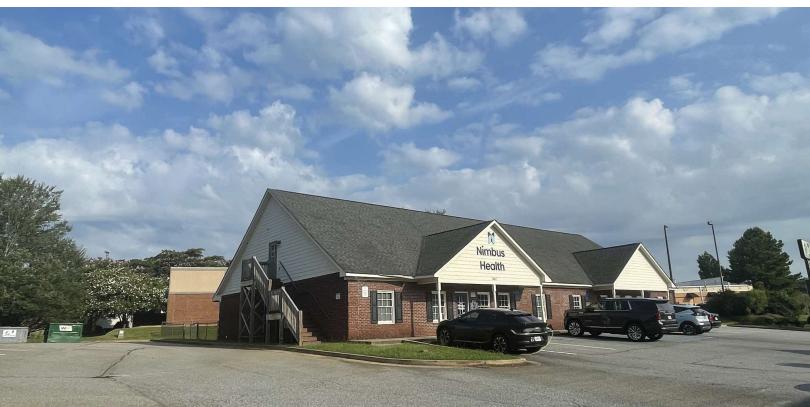

#### **Building B**

- +/- 7,500 SF
- Tenant vacating in January
- Available to lease for \$9,000 per month
- LVP flooring throughout
- Fully sprinkled-fire suppression
- Spray foam insulation
- Additional office space and storage