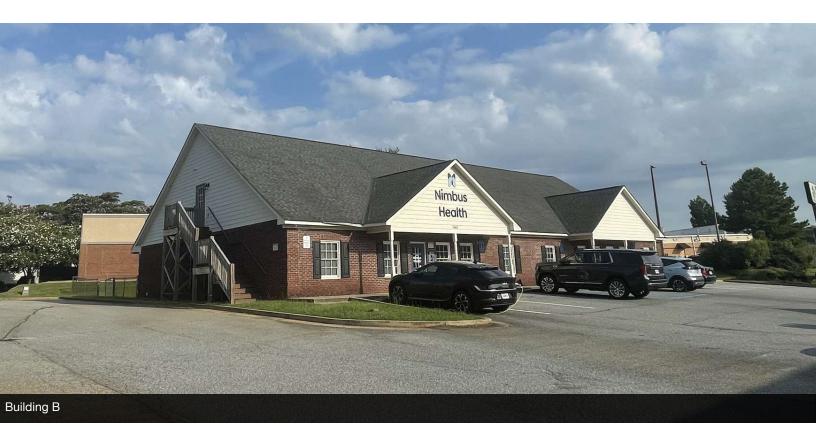

#### **Building B**

- +/- 7,500 SF
- Tenant vacating in January
- Available to lease for \$9,000 per month
- LVP flooring throughout
- Fully sprinkled-fire suppression
- Spray foam insulation
- Additional office space and storage