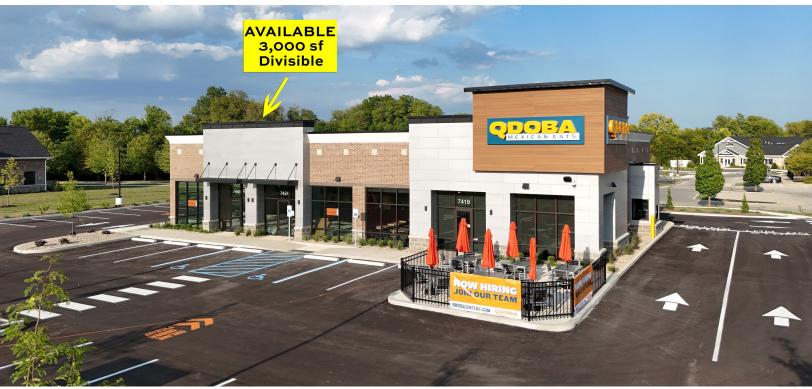

7419 W 600 N | McCordsville, IN 46055

#### **PROPERTY SUMMARY**

- + Available For Lease 3,000 SF Divisible
- + Co-Tenant: Qdoba NOW OPEN
- + ± 0.99 Acres
- + High visibility off of N. 600 (Mt. Comfort Rd)
- + Main entry to I-70 and downtown
- + High growth area for housing
- + Neighboring Geist Area