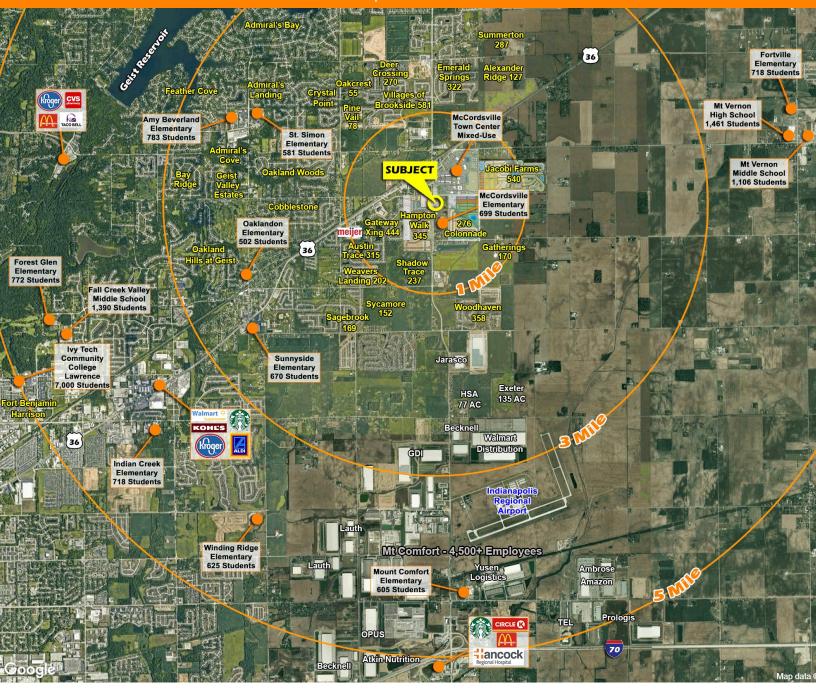

7419 W 600 N | McCordsville, IN 46055

|                        | 1 Mile    | 3 Mile    | 5 Mile    | 10 Mile   |
|------------------------|-----------|-----------|-----------|-----------|
| Est. Population        | 2,142     | 30,354    | 82,285    | 411,160   |
| Est. Average HH Income | \$148,936 | \$157,421 | \$170,582 | \$120,159 |
| Est. Households        | 795       | 11,257    | 29,988    | 162,634   |
| Daytime Population     | 460       | 4,984     | 21,036    | 172,278   |

Information deemed reliable, but not guaranteed. Subject to change without notice.

7419 W 600 N | McCordsville, IN 46055

- + 1 Mile Radius population to double in coming years with 1,161 approved homes
- + Near \$50 million McCord Square Downtown District
- + Over 4,500 employees in Mount Comfort Industrial District with more to come
- + Subject site off main North/South connector to I-70