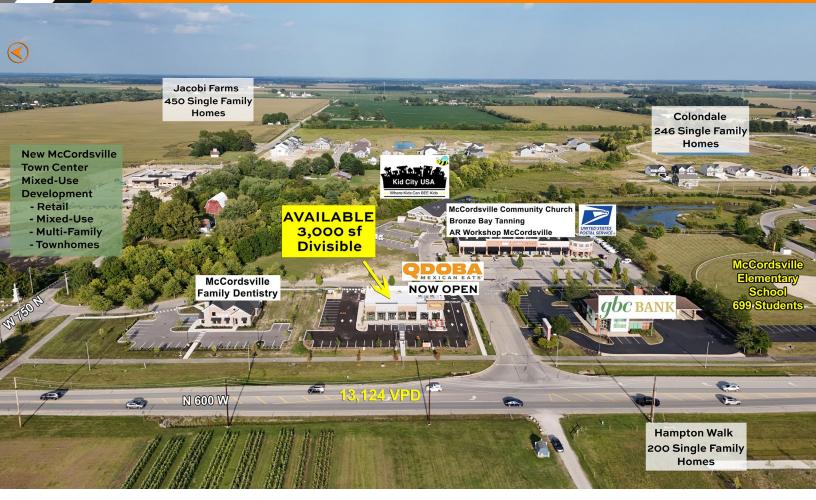

#### **PROPERTY SUMMARY**

- + Available For Lease 3,000 SF Divisible
- + Co-Tenant: Qdoba NOW OPEN
- + ± 0.99 Acres
- + High visibility off of N. 600 (Mt. Comfort Rd)
- + Main entry to I-70 and downtown
- + High growth area for housing
- + Neighboring Geist Area

| RAFFIC COUNTS | STREET  | ADT    |
|---------------|---------|--------|
|               | N 600 W | 13,124 |
|               | US 36   | 14,674 |
| _             |         |        |

Information deemed reliable, but not guaranteed. Subject to change without notice.