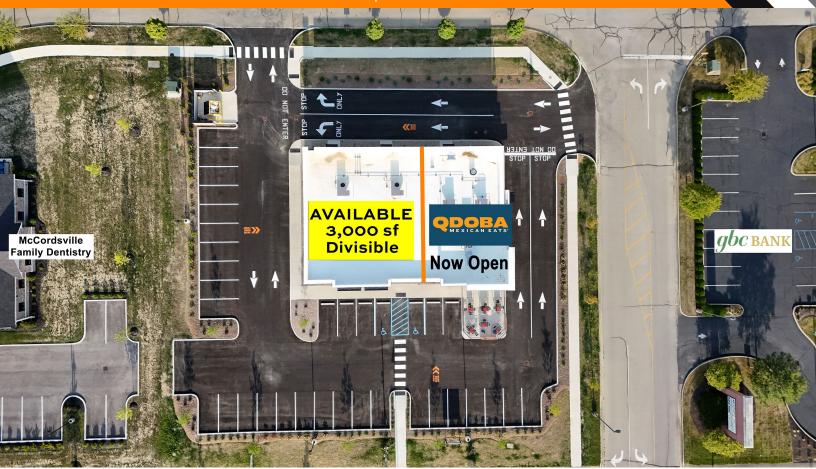

7419 W 600 N | McCordsville, IN 46055

#### **PROPERTY SUMMARY**

- + Available For Lease 3,000 SF Divisible
- + Co-Tenant: Qdoba NOW OPEN
- + ± 0.99 Acres
- + High visibility off of N. 600 (Mt. Comfort Rd)
- + Main entry to I-70 and downtown
- + High growth area for housing
- + Neighboring Geist Area