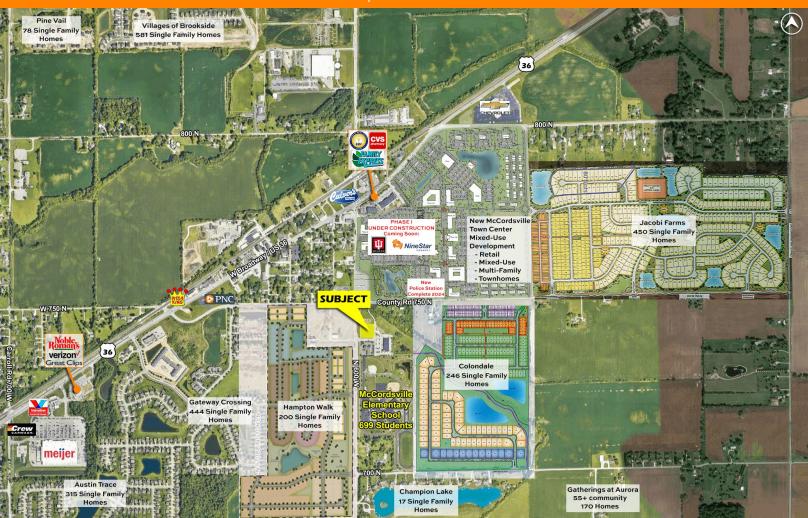

Information deemed reliable, but not guaranteed. Subject to change without notice.

7419 W 600 N | McCordsville, IN 46055

- + 1 Mile Radius population to double in coming years with 1,161 approved homes
- + Near \$50 million McCord Square Downtown District
- + Over 4,500 employees in Mount Comfort Industrial District with more to come
- + Subject site off main North/South connector to I-70