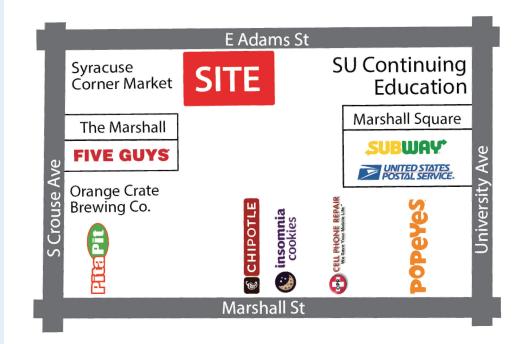

#### **PROPERTY HIGHLIGHTS**

- New development opportunity located in University Hill, just steps away from Syracuse University and SUNY Upstate Medical University & Health System.
- Positioned between both of the Hill's districts: Marshall Street & E Genesee Street.
- Syracuse University has an enrollment of over 21,000 students and employs 5,000 people.
- Upstate University Health System employs over 9,500 people and is Syracuse's largest employer.
- Nearby Marshall Street has dozens of shops and eateries, attracting students, professionals and visitors on a daily basis.
- 2-story building consisting of 9,018 SF + basement on 0.46 AC of land.
- Site access via E Adams Street and S Crouse Avenue.
- Close proximity to I-81.
- · 20 dedicated parking spots.
- Zoning MX-4: Urban Core (in effect as of 7/3/2023)