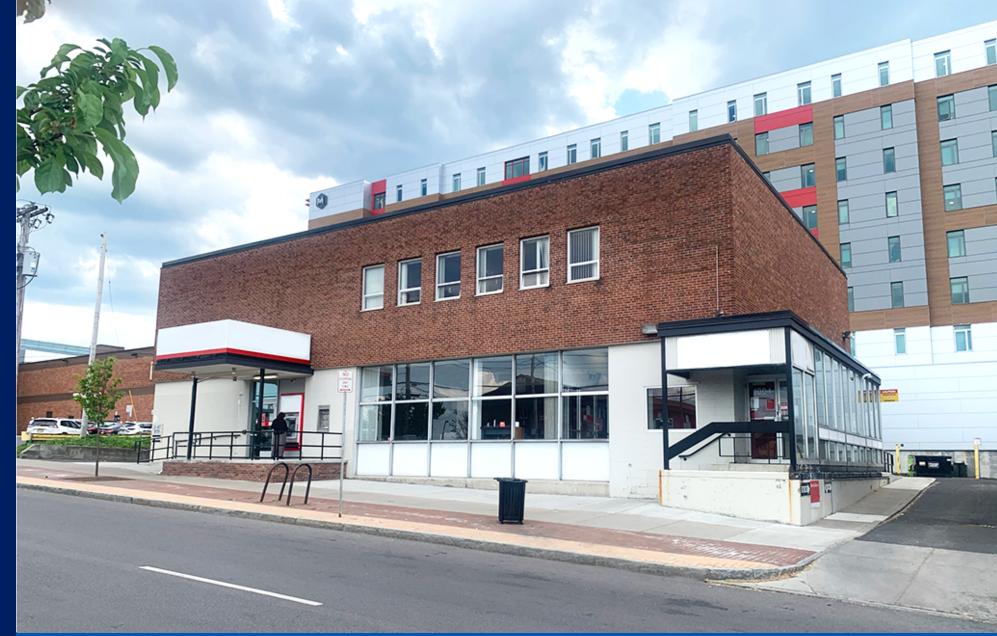

1004 E ADAMS STREET | SYRACUSE, NY

## FORMER SYRACUSE UNIVERSITY BANK BRANCH

FOR SALE | 9,018 SF ON 0.46 ACRES

#### **PROPERTY HIGHLIGHTS**

- New development opportunity located in University Hill, just steps away from Syracuse University and SUNY Upstate Medical University & Health System.
- Positioned between both of the Hill's districts: Marshall Street & E Genesee Street.
- Syracuse University has an enrollment of over 21,000 students and employs 5,000 people.
- Upstate University Health System employs over 9,500 people and is Syracuse's largest employer.
- Nearby Marshall Street has dozens of shops and eateries, attracting students, professionals and visitors on a daily basis.
- 2-story building consisting of 9,018 SF + basement on 0.46 AC of land.
- Site access via E Adams Street and S Crouse Avenue.
- Close proximity to I-81.
- · 20 dedicated parking spots.
- Zoning MX-4: Urban Core (in effect as of 7/3/2023)

#### **OFFERING SUMMARY**

| SALE PRICE  | \$3,500,000 |
|-------------|-------------|
| OALL I MICL | φο,οοο,οοο  |

BUILDING SIZE + LOT SIZE 9,018 SF on 0.46 AC