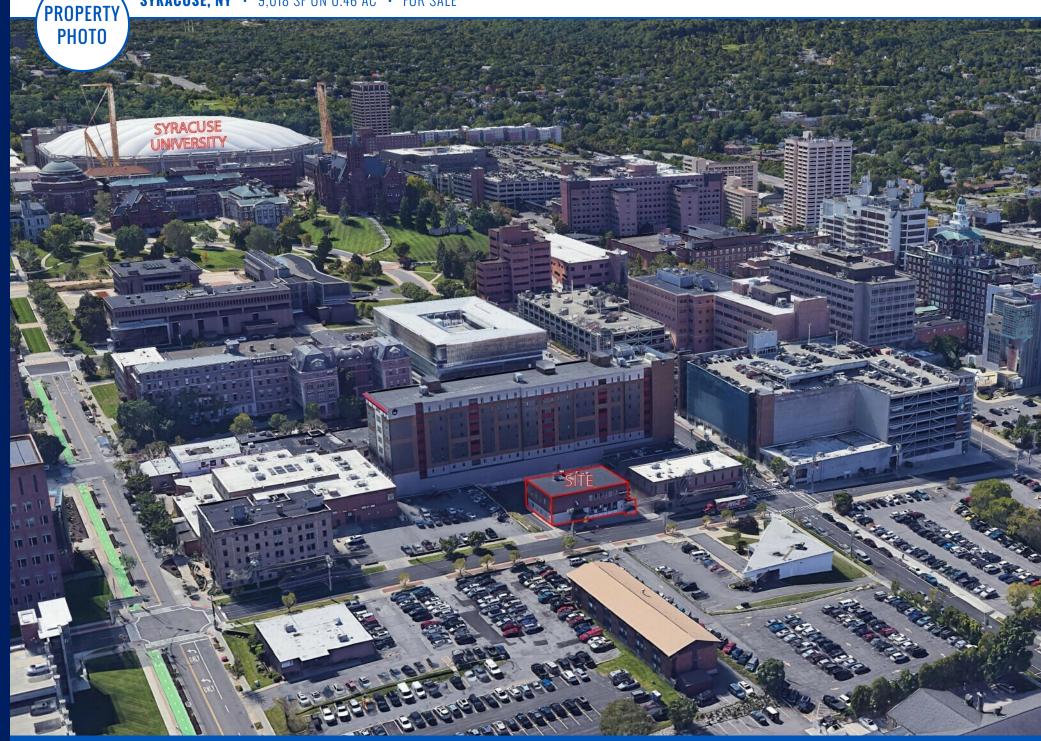

#### **PROPERTY HIGHLIGHTS**

- New development opportunity located in University Hill, just steps away from Syracuse University and SUNY Upstate Medical University & Health System.
- Positioned between both of the Hill's districts: Marshall Street & E Genesee Street.
- Syracuse University has an enrollment of over 21,000 students and employs 5,000 people.
- Upstate University Health System employs over 9,500 people and is Syracuse's largest employer.
- Nearby Marshall Street has dozens of shops and eateries, attracting students, professionals and visitors on a daily basis.
- 2-story building consisting of 9,018 SF + basement on 0.46 AC of land.
- Site access via E Adams Street and S Crouse Avenue.
- Close proximity to I-81.
- · 20 dedicated parking spots.
- Zoning MX-4: Urban Core (in effect as of 7/3/2023)