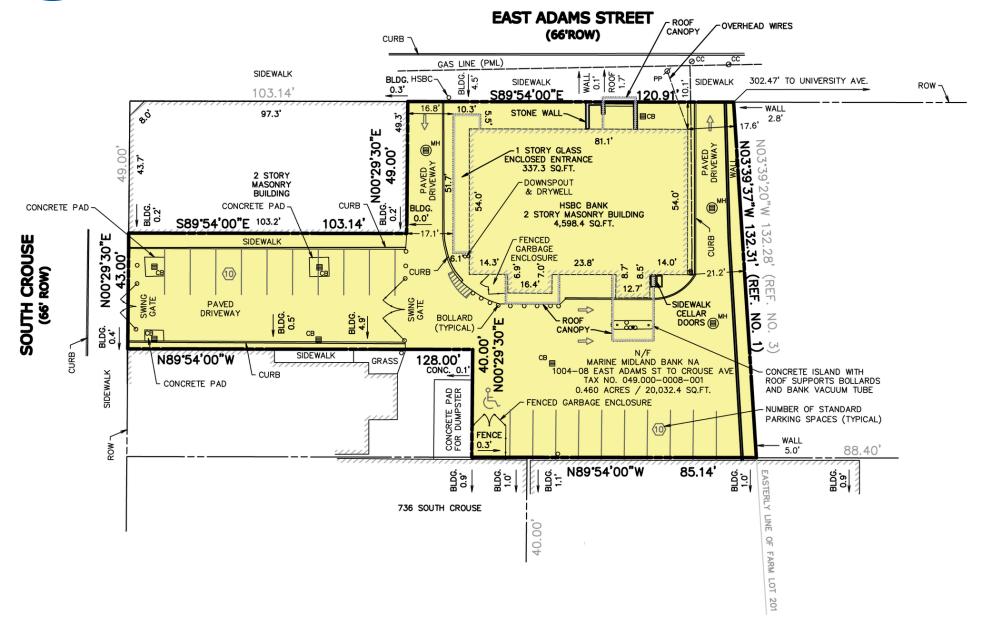

#### **PROPERTY HIGHLIGHTS**

- New development opportunity located in University Hill, just steps away from Syracuse University and SUNY Upstate Medical University & Health System.
- Positioned between both of the Hill's districts: Marshall Street & E Genesee Street.
- Syracuse University has an enrollment of over 21,000 students and employs 5,000 people.
- Upstate University Health System employs over 9,500 people and is Syracuse's largest employer.
- Nearby Marshall Street has dozens of shops and eateries, attracting students, professionals and visitors on a daily basis.
- 2-story building consisting of 9,018 SF + basement on 0.46 AC of land.
- Site access via E Adams Street and S Crouse Avenue.
- Close proximity to I-81.
- · 20 dedicated parking spots.
- Zoning MX-4: Urban Core (in effect as of 7/3/2023)

#### **OFFERING SUMMARY**

| SALE PRICE  | \$3,500,000 |
|-------------|-------------|
| OALL I MICL | φο,οοο,οοο  |

BUILDING SIZE + LOT SIZE 9,018 SF on 0.46 AC