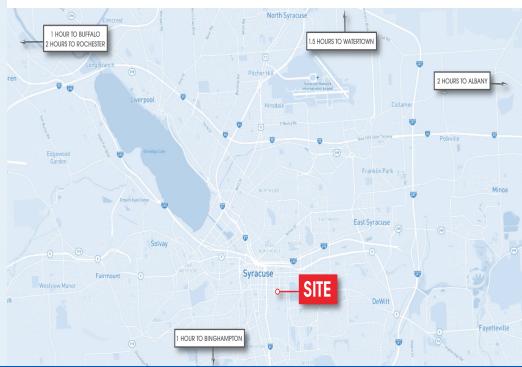

#### **PROPERTY HIGHLIGHTS**

- New development opportunity located in University Hill, just steps away from Syracuse University and SUNY Upstate Medical University & Health System.
- Positioned between both of the Hill's districts: Marshall Street & E Genesee Street.
- Syracuse University has an enrollment of over 21,000 students and employs 5,000 people.
- Upstate University Health System employs over 9,500 people and is Syracuse's largest employer.
- Nearby Marshall Street has dozens of shops and eateries, attracting students, professionals and visitors on a daily basis.
- 2-story building consisting of 9,018 SF + basement on 0.46 AC of land.
- Site access via E Adams Street and S Crouse Avenue.
- Close proximity to I-81.
- · 20 dedicated parking spots.
- Zoning MX-4: Urban Core (in effect as of 7/3/2023)