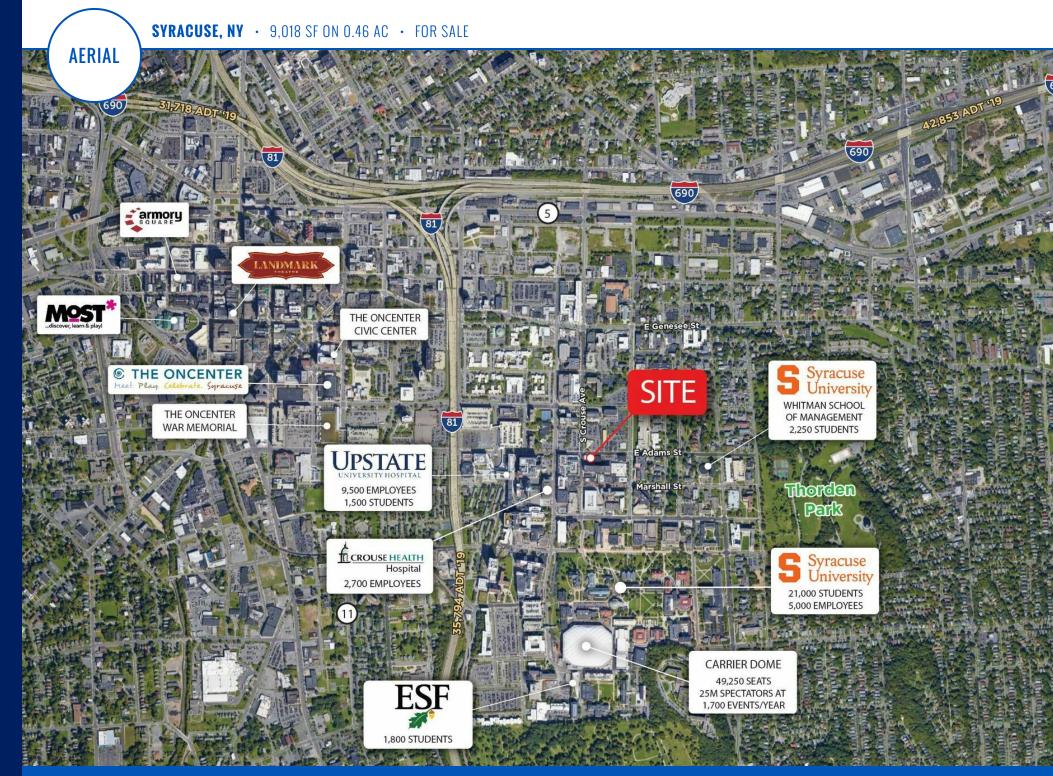

#### **PROPERTY HIGHLIGHTS**

- New development opportunity located in University Hill, just steps away from Syracuse University and SUNY Upstate Medical University & Health System.
- Positioned between both of the Hill's districts: Marshall Street & E Genesee Street.
- Syracuse University has an enrollment of over 21,000 students and employs 5,000 people.
- Upstate University Health System employs over 9,500 people and is Syracuse's largest employer.
- Nearby Marshall Street has dozens of shops and eateries, attracting students, professionals and visitors on a daily basis.
- 2-story building consisting of 9,018 SF + basement on 0.46 AC of land.
- Site access via E Adams Street and S Crouse Avenue.
- Close proximity to I-81.
- · 20 dedicated parking spots.
- Zoning MX-4: Urban Core (in effect as of 7/3/2023)