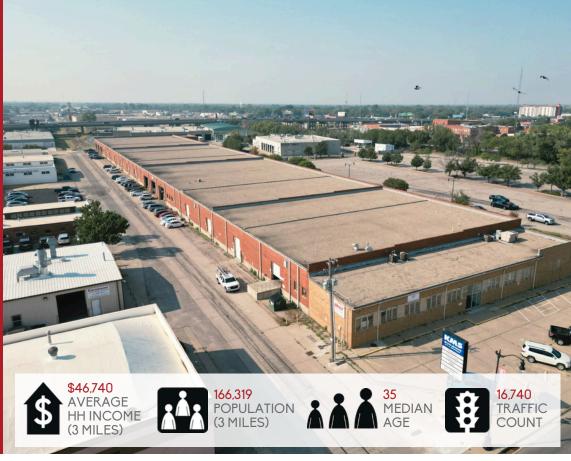

## FOR SALE

811 E. Waterman Wichita | KS 67202

\$8,500,000

+/- 115,000 SF

## **HIGHLIGHTS**

- On-site parking spaces.
- 14'-15' Ceiling Height
- Dock-high facility with indoor loading areas.
- Rare opportunity to acquire a large industrial building in the core of Wichita.
- Property presents immediate opportunity for warehousing with future repositioning capabilities.
- Strategically located at the confluence of major highways.
- Located near Cargill Protein Corporate HQ and the new Wichita Biomedical Campus.

## **SPECIFICATIONS**

AREA: +/- 3.15 acres
ZONING: LIMITED INDUSTRIAL
BUILDING IS DIVISIBLE