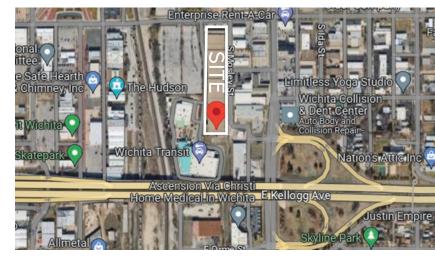

## FOR SALE

811 E. Waterman Wichita | KS 67202

\$8,500,000

+/- 115,000 SF

## **HIGHLIGHTS**

- On-site parking spaces.
- 14'-15' Ceiling Height
- Dock-high facility with indoor loading areas.
- Rare opportunity to acquire a large industrial building in the core of Wichita.
- Property presents immediate opportunity for warehousing with future repositioning capabilities.
- Strategically located at the confluence of major highways.
- Located near Cargill Protein Corporate HQ and the new Wichita Biomedical Campus.