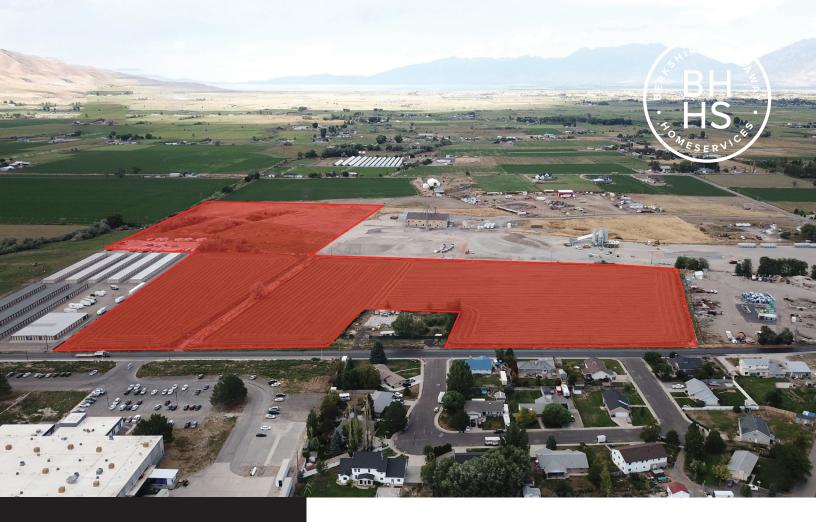

## Property Information:

- Parcel #'s: 30:019:0011 (7.85 acres)
  30:019:0014 (6.87 acres)
  30:019:0020 (6.8 acres)
  30:019:0021 (0.60 acres)
  30:019:0044 (9.8 acres)
  30:019:0045 (1.06 acres)
  30:019:0049 (0.03 acres)
  30:019:0050 (4.97 acres)
- · Zoned: Utah County Industrial 1
- $\cdot$  Permitted uses include: warehousing, commercial storage
- units, manufacturing, outdoor storage, vehicle repair, etc.
- · Potential Rail Spur
- · Across from Intermountain Nutrition
- · Adjacent to Payson Industrial Park
- · Sales price: \$10.00 \$14.00/SF