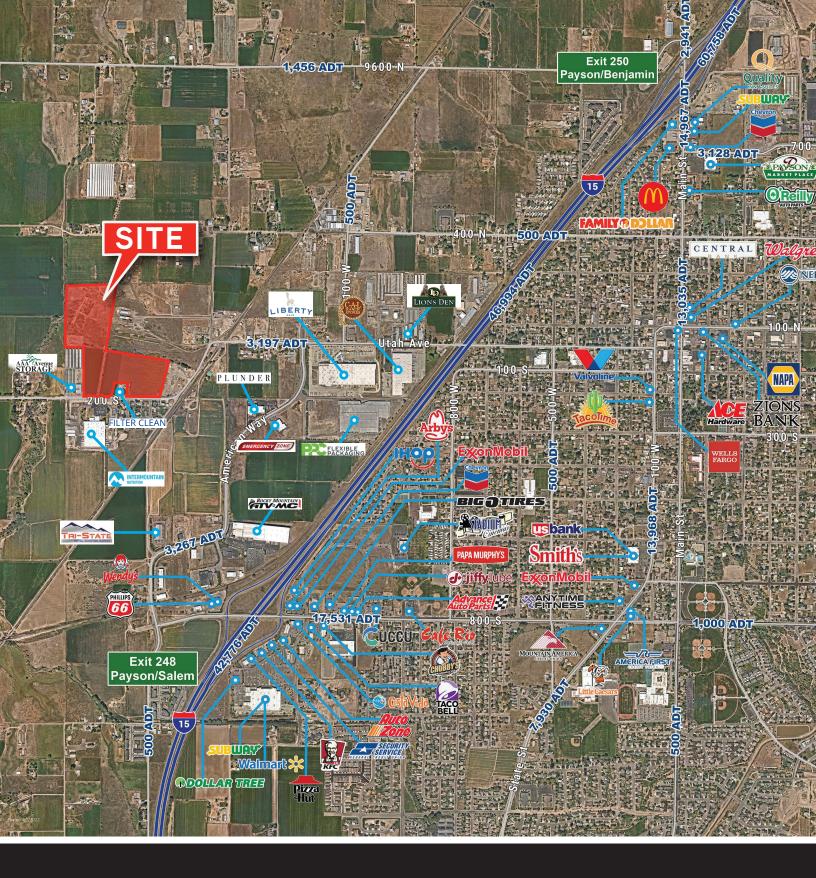

## Property Information:

- Parcel #'s: 30:019:0011 (7.85 acres)
  30:019:0014 (6.87 acres)
  30:019:0020 (6.8 acres)
  30:019:0021 (0.60 acres)
  30:019:0044 (9.8 acres)
  30:019:0045 (1.06 acres)
  30:019:0049 (0.03 acres)
  30:019:0050 (4.97 acres)
- · Zoned: Utah County Industrial 1
- $\cdot$  Permitted uses include: warehousing, commercial storage
- units, manufacturing, outdoor storage, vehicle repair, etc.
- · Potential Rail Spur
- · Across from Intermountain Nutrition
- · Adjacent to Payson Industrial Park
- · Sales price: \$10.00 \$14.00/SF