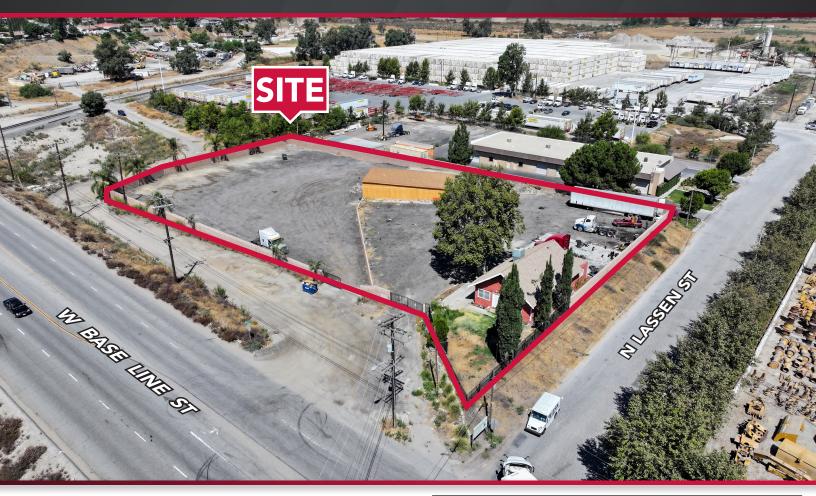

## **TRUCK/STORAGE YARD FOR SALE/LEASE** 2522 W BASE LINE ST, SAN BERNARDINO, CA 92407

## **PROPERTY HIGHLIGHTS**

- 1.47 Acre Lot Truck/Storage Yard
- 3 Miles From San Bernardino Intermodel Yard
- ±1,600 SF Office
- Block Wall Around the Perimeter
- Yard Area Is Slagged
- Zoned Industrial Light (Verify)