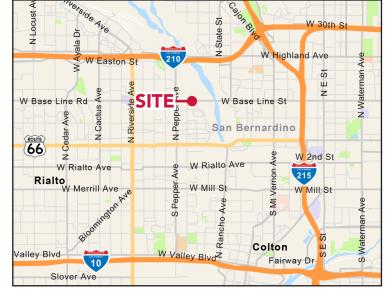

## **TRUCK/STORAGE YARD FOR SALE/LEASE** 2522 W BASE LINE ST, SAN BERNARDINO, CA 92407