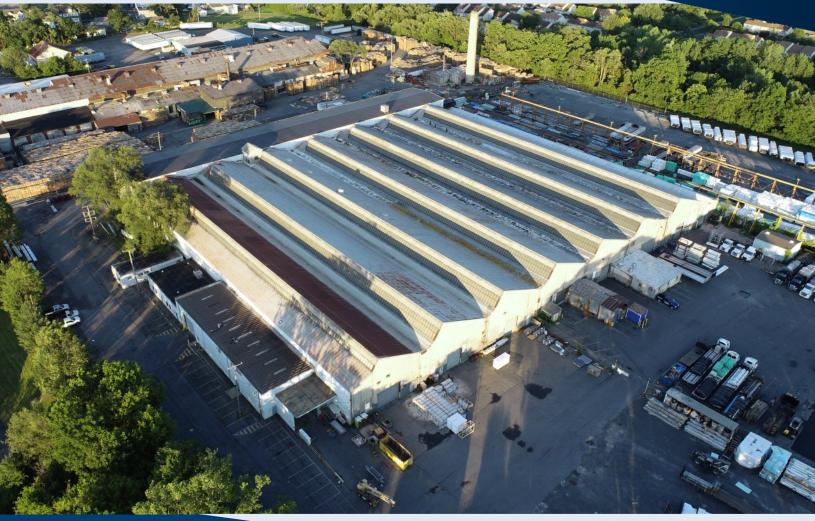

# 2916 WILLIAM PENN HWY

EASTON, PA

# INDUSTRIAL PROPERTY

**CRANE SERVED** 

TOTAL 204,720 S.F. **AVAILABLE** 80,000 S.F. YEAR BUILT 1916

LOT SIZE 15.05 ACRES

LOADING 0 - TAILGATE LOADING DOCKS | 5 - GROUND LEVEL DRIVE IN DOOR

UTILITIES PUBLIC - WATER | SEWER | NATURAL GAS POWER 3-PHASE | 2000 AMPS | 480 VOLTS

26' & 20' UNDER THE HOOK HEIGHT 2 - 20 TON | 2 - 10 TON **CRANE** 1 MILES TO US-22 ACCESS

MUNICIPALITY PALMER TOWNSHIP | NORTHAMPTON COUNTY