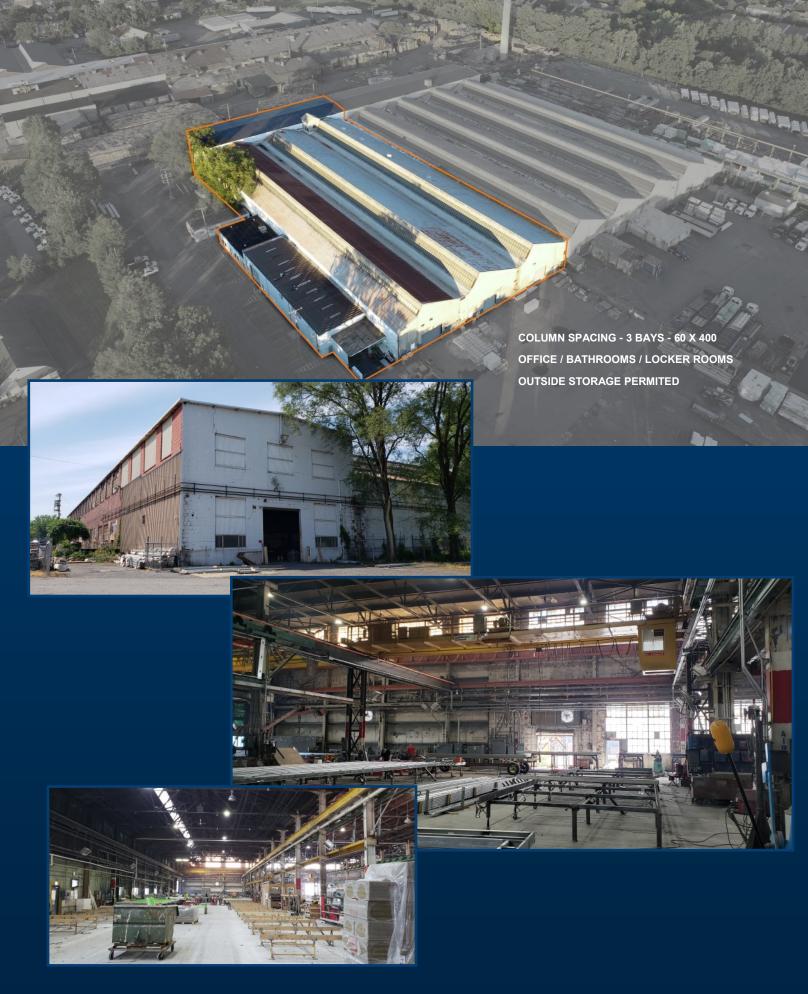

# INDUSTRIAL PROPERTY

**CRANE SERVED** 

TOTAL 204,720 S.F. **AVAILABLE** 80,000 S.F. YEAR BUILT 1916

LOT SIZE 15.05 ACRES

LOADING 0 - TAILGATE LOADING DOCKS | 5 - GROUND LEVEL DRIVE IN DOOR

UTILITIES PUBLIC - WATER | SEWER | NATURAL GAS POWER 3-PHASE | 2000 AMPS | 480 VOLTS

26' & 20' UNDER THE HOOK HEIGHT 2 - 20 TON | 2 - 10 TON **CRANE** 1 MILES TO US-22 ACCESS

MUNICIPALITY PALMER TOWNSHIP | NORTHAMPTON COUNTY