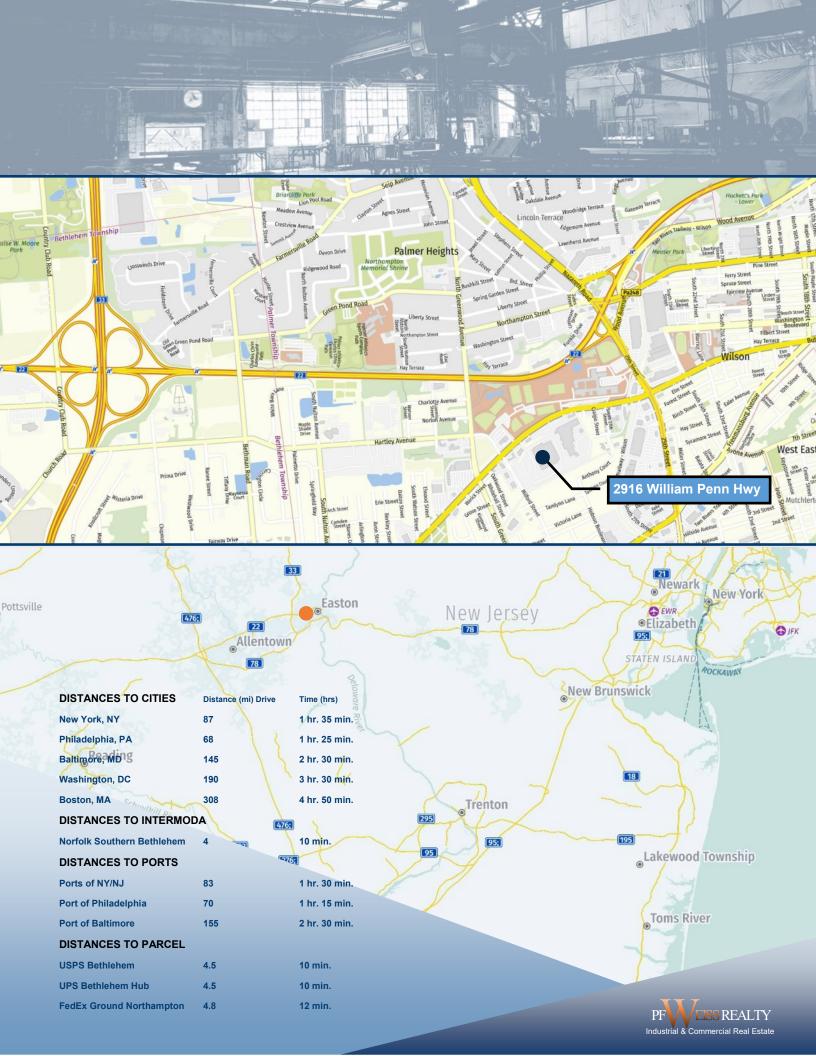

26' & 20' UNDER THE HOOK HEIGHT 2 - 20 TON | 2 - 10 TON **CRANE** 1 MILES TO US-22 ACCESS

MUNICIPALITY PALMER TOWNSHIP | NORTHAMPTON COUNTY