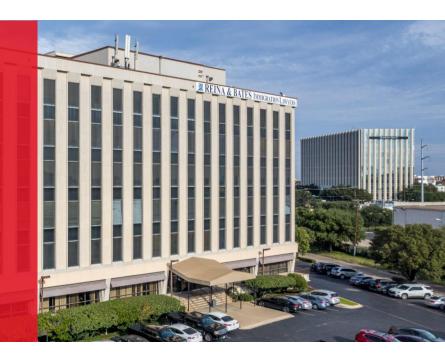

# **ONE EMPIRE**

1140 Empire Central Drive Dallas, TX 75247

- 1140 Empire Central Dr Dallas, TX 75247
- New Ownership!
- 82,518 SF
- Excellent visibility from I-35
- Abundant Parking

#### **ABOUT THIS PROPERTY**

One Empire is a 6-story 82,518 SF office building in the Stemmons Freeway submarket of Dallas, TX. The building provides close access to I-35 or Mockingbird access to Park Cities, Uptown, East Dallas, and The Design District. The property boasts abundant parking and a convenient location for tenants and their clients.