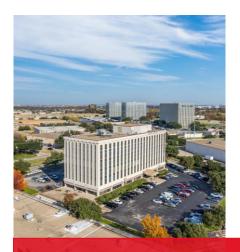

#### **ABOUT THIS PROPERTY**

One Empire is a 6-story 82,518 SF office building in the Stemmons Freeway submarket of Dallas, TX. The building provides close access to I-35 or Mockingbird access to Park Cities, Uptown, East Dallas, and The Design District. The property boasts abundant parking and a convenient location for tenants and their clients.

#### **LOCATION OVERVIEW**

One Empire offers a stellar opportunity for small and midsize office users, who are seeking plentiful parking, in a location convenient to the majority of the DFW Metroplex. The location offers ease of access to interstate I-35E as well as close proximity to Dallas Love Field and DFW International Airports, and UT Southwestern Medical Center. There are ample services, restaurants, hotels, and retail in the area, as well as being under 15 minutes from the Dallas Central Business District.