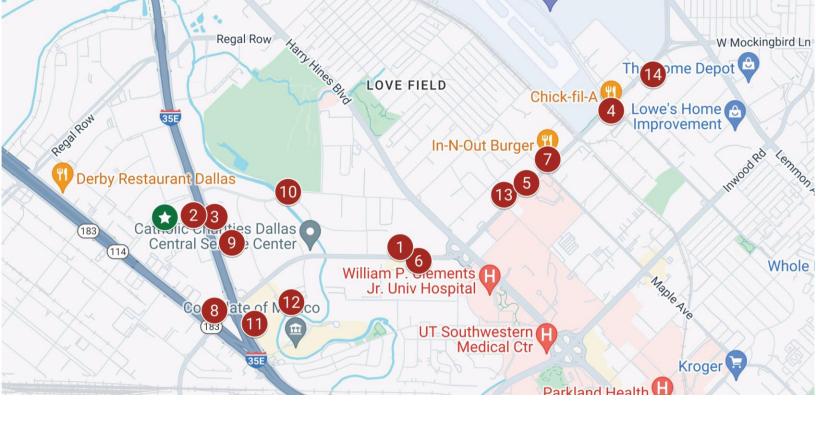

| 1 McDonald's                             | 8 Candlewood Suites      |
|------------------------------------------|--------------------------|
| 2 Schlotzsky's                           | 9 Dallas Love Field Inn  |
| 3 Golden Chick                           | 10 Comfort Inn & Suites  |
| 4 Chick-fil-A                            | Residence In by Marriott |
| 5 Smokey John's Bar-B-Que & Home Cooking | 12 Hawthorn Suites       |
| 6 In-N-Out Burger                        | 13 Aloft                 |
| 7 Starbucks                              | 14 DoubleTree by Hilton  |
|                                          |                          |