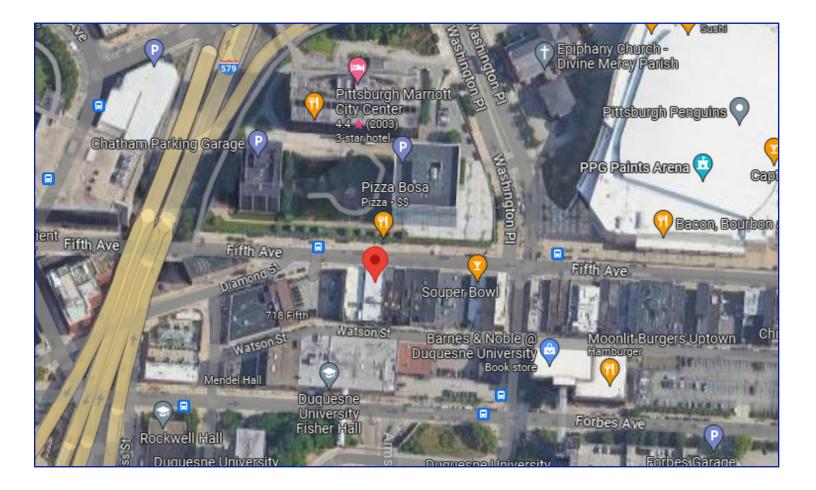

## LOCATION & DEMOGRAPHICS

| DEMOGRAPHICS:    | 1 MILE   | 3 MILES  | 5 MILES  |
|------------------|----------|----------|----------|
| 2024 Population  | 22,605   | 159,897  | 390,679  |
| Median HH Income | \$66,138 | \$52,270 | \$60,865 |