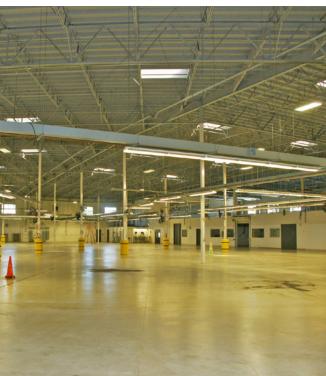

| Location:                                            | 13525 Blackie Road, Castroville, CA                        |
|------------------------------------------------------|------------------------------------------------------------|
| APN:                                                 | 030-301-002                                                |
|                                                      | ±24,539 SF - Light Manufacturing<br>±36,248 SF - Warehouse |
| <b>Building Area:</b>                                | ±6,048 SF - Mezzanine Storage                              |
| _                                                    | ±20,581 SF - Office/Lunch Room                             |
|                                                      | ±87, 416 SF - TOTAL                                        |
| Site Area:                                           | ±3.384 Acres                                               |
| Zoning:                                              | Castroville Community Plan                                 |
| Ceiling Height:                                      | ±20-24 Clear Height                                        |
| Power:                                               | 480V, 2500 Amp, 3 Phase                                    |
| Water/Sewer:                                         | Castroville Community Service District                     |
| Door Access:                                         | 2 Loading docks & 2 Grade level doors                      |
| Seller will consider leasing back 25,000 - 30,000 SF |                                                            |