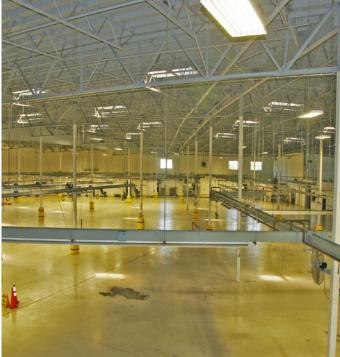

### PROPERTY DESCRIPTION

The subject property is located within the Castroville Industrial Park. This is a master planned, full service industrial park in northern Monterey County. The location is accessible via Blackie Road, which is main east-west arterial providing direct access with State Highway 156 and Highway 1 and providing excellent access to the tri-county area.

| Location:                                            | 13525 Blackie Road, Castroville, CA                        |
|------------------------------------------------------|------------------------------------------------------------|
| APN:                                                 | 030-301-002                                                |
|                                                      | ±24,539 SF - Light Manufacturing<br>±36,248 SF - Warehouse |
| <b>Building Area:</b>                                | ±6,048 SF - Mezzanine Storage                              |
| _                                                    | ±20,581 SF - Office/Lunch Room                             |
|                                                      | ±87, 416 SF - TOTAL                                        |
| Site Area:                                           | ±3.384 Acres                                               |
| Zoning:                                              | Castroville Community Plan                                 |
| Ceiling Height:                                      | ±20-24 Clear Height                                        |
| Power:                                               | 480V, 2500 Amp, 3 Phase                                    |
| Water/Sewer:                                         | Castroville Community Service District                     |
| Door Access:                                         | 2 Loading docks & 2 Grade level doors                      |
| Seller will consider leasing back 25,000 - 30,000 SF |                                                            |