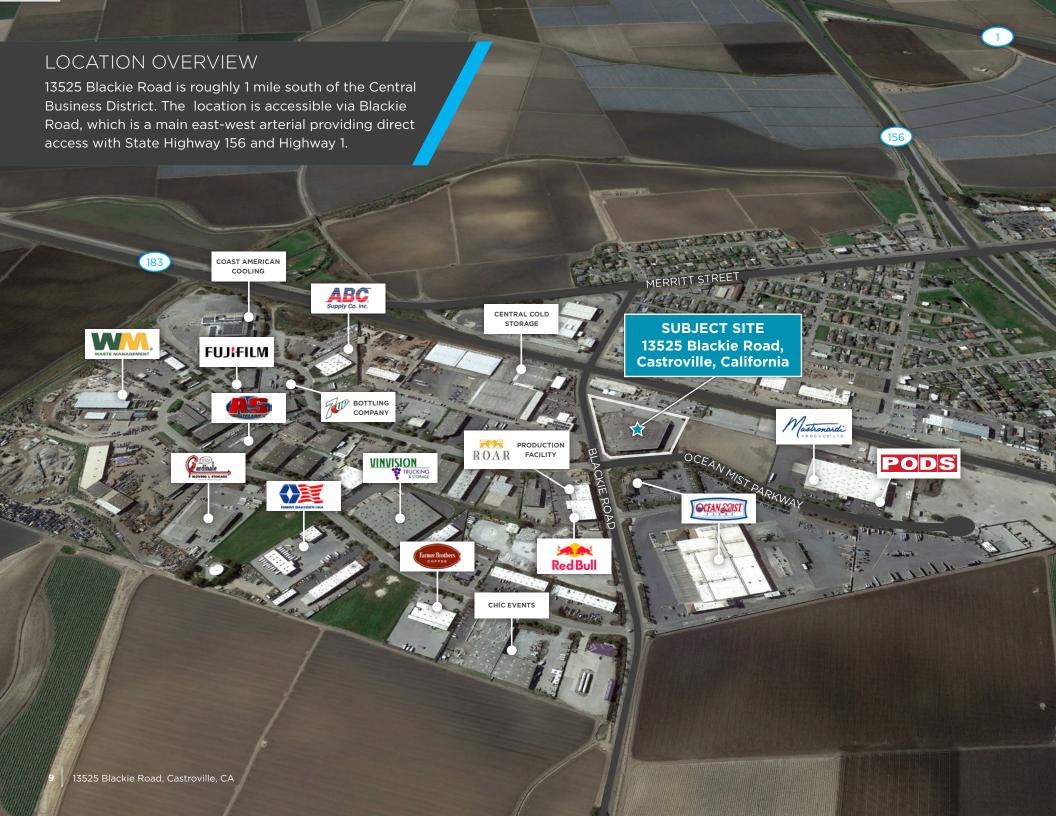

### LOCATION OVERVIEW

### PROPERTY DESCRIPTION

The subject property is located within the Castroville Industrial Park. This is a master planned, full service industrial park in northern Monterey County. The location is accessible via Blackie Road, which is main east-west arterial providing direct access with State Highway 156 and Highway 1 and providing excellent access to the tri-county area.