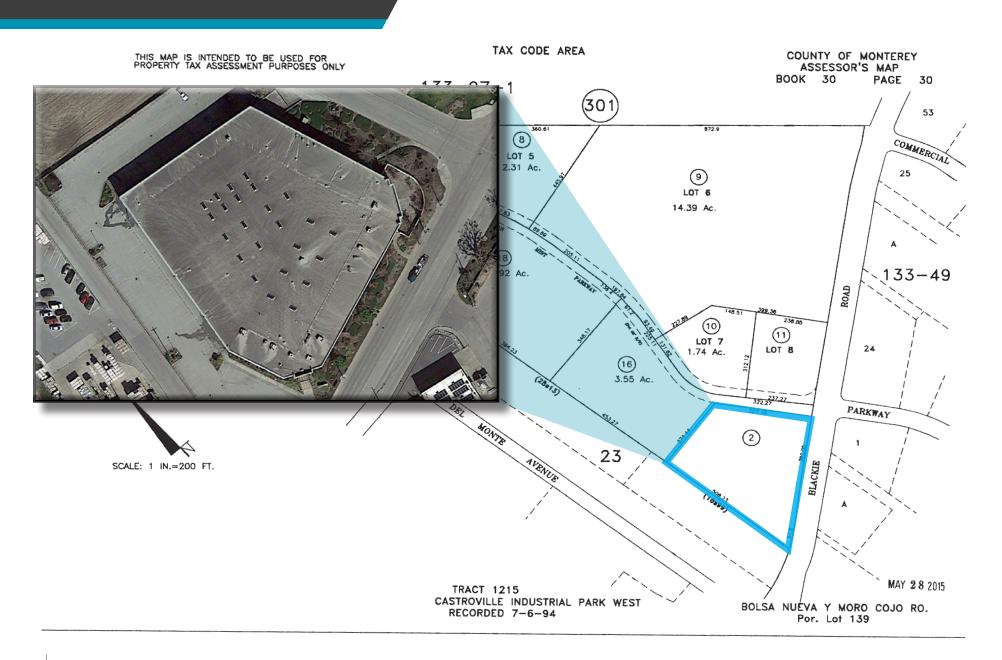

| Castroville Community Plan                                 |
| Ceiling Height:                                      | ±20-24 Clear Height                                        |
| Power:                                               | 480V, 2500 Amp, 3 Phase                                    |
| Water/Sewer:                                         | Castroville Community Service District                     |
| Door Access:                                         | 2 Loading docks & 2 Grade level doors                      |
| Seller will consider leasing back 25,000 - 30,000 SF |                                                            |

subject to mutually agreeable terms.

**Asking Price:** \$10,750,000















13525 Blackie Road | Castroville, CA

### PARCEL MAP



### FLOOR PLANS - 1ST FLOOR

13525 Blackie Road | Castroville, CA



13525 Blackie Road | Castroville, CA

## FLOOR PLANS - 2<sup>ND</sup> FLOOR



13525 Blackie Road | Castroville, CA

### LOCATION OVERVIEW

### Salinas Valley Area

- Castroville is strategically located in the Salinas Valley in unincorporated Monterey County, just 8.2 miles north of the City of Salinas, 15.7 miles northeast of the Monterey Bay, and 31 miles from Santa Cruz.
- Situated in the "Central Coast" region of California which includes the Monterey Peninsula and runs parallel to Monterey Bay.
- The property is adjacent to Highway 156, which connects Highway 101 to Highway 1.

### Infrastructure

- Castroville is accessed by Highway 156 and Highway 183.
- Highway 156 passes east/west through the city and provides