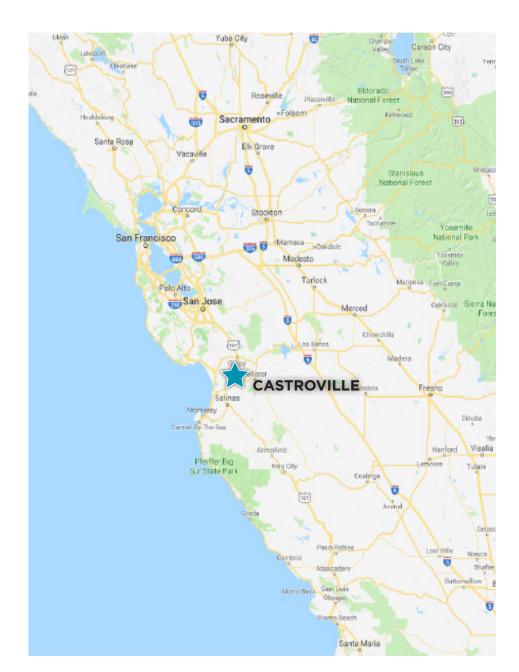

### Salinas Valley Area

- Castroville is strategically located in the Salinas Valley in unincorporated Monterey County, just 8.2 miles north of the City of Salinas, 15.7 miles northeast of the Monterey Bay, and 31 miles from Santa Cruz.
- Situated in the "Central Coast" region of California which includes the Monterey Peninsula and runs parallel to Monterey Bay.
- The property is adjacent to Highway 156, which connects Highway 101 to Highway 1.

### Infrastructure

- Castroville is accessed by Highway 156 and Highway 183.
- Highway 156 passes east/west through the city and provides direct access to Highway 1 and Highway 101.
- Highway 183 connects the community of Castroville with the City Salinas to the south and Santa Cruz County to the north.
- Rail service is nearby on Union Pacific's main line, connecting to shipping in the San Francisco Bay Area to destinations worldwide.
- Twelve major commercial trucking terminals and 18 additional carriers serve the Salinas Valley.
- More than 1,000 trucks per day export produce during peak season.