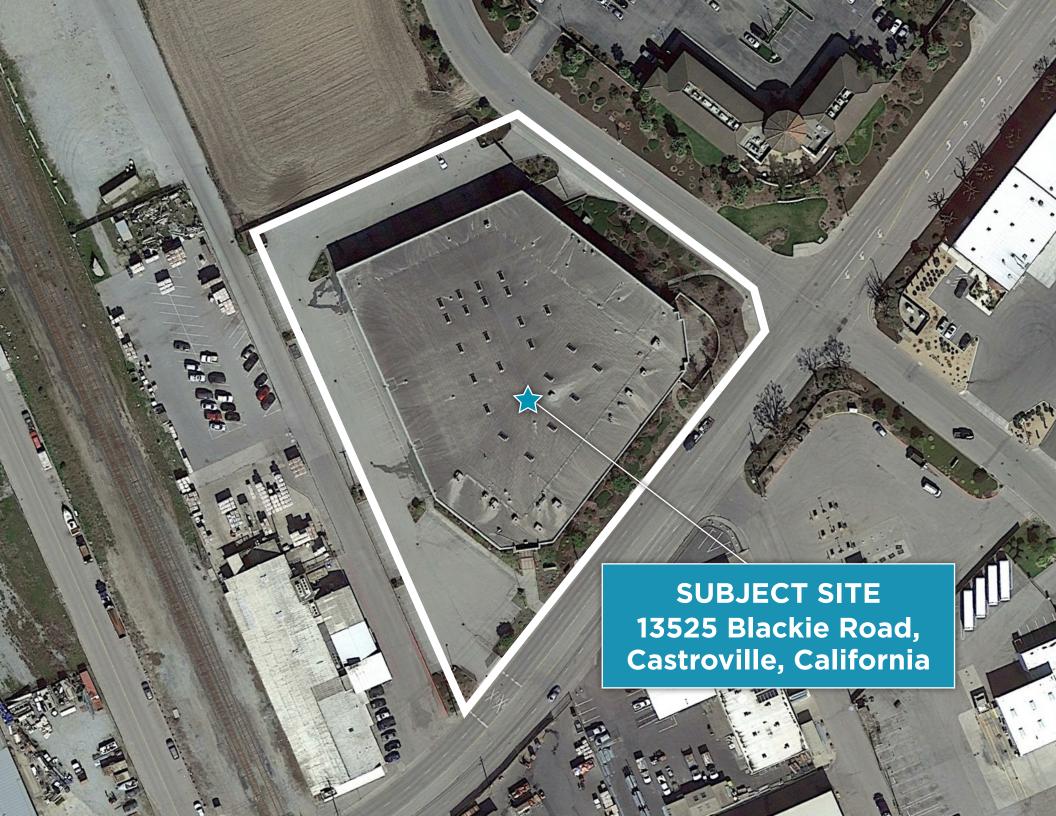

### PARCEL MAP

13525 BLACKIE ROAD, CASTROVILLE, CALIFORNIA

13525 Blackie Road | Castroville, CA