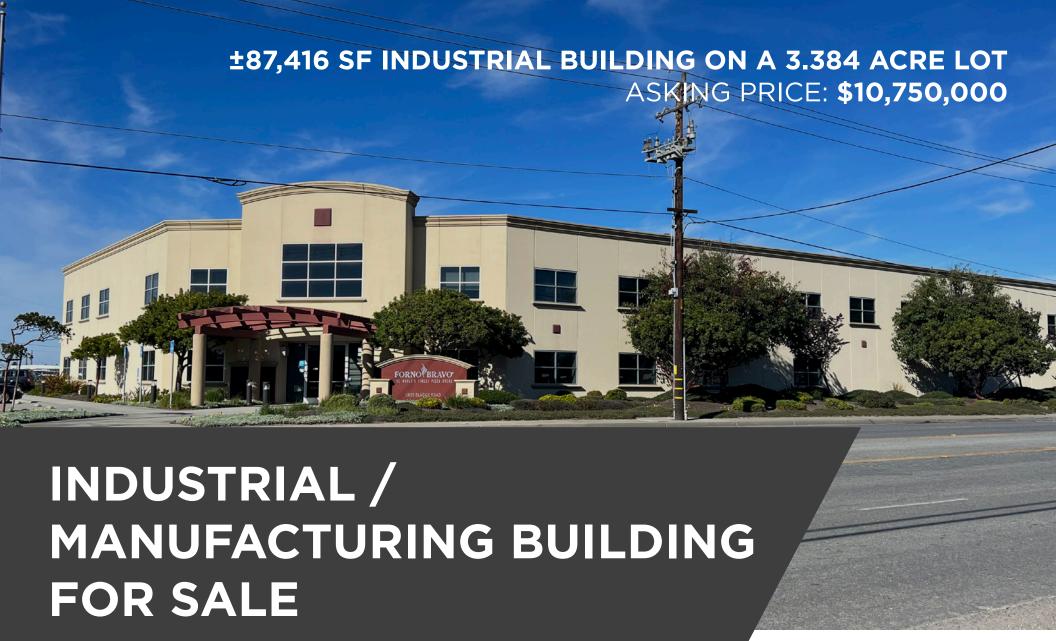

INDUSTRIAL /
MANUFACTURING
BUILDING FOR SALE

13525 BLACKIE ROAD, CASTROVILLE, CALIFORNIA

| Location:                                            | 13525 Blackie Road, Castroville, CA                        |
|------------------------------------------------------|------------------------------------------------------------|
| APN:                                                 | 030-301-002                                                |
|                                                      | ±24,539 SF - Light Manufacturing<br>±36,248 SF - Warehouse |
| <b>Building Area:</b>                                | ±6,048 SF - Mezzanine Storage                              |
| _                                                    | ±20,581 SF - Office/Lunch Room                             |
|                                                      | ±87, 416 SF - TOTAL                                        |
| Site Area:                                           | ±3.384 Acres                                               |
| Zoning:                                              | Castroville Community Plan                                 |
| Ceiling Height:                                      | ±20-24 Clear Height                                        |
| Power:                                               | 480V, 2500 Amp, 3 Phase                                    |
| Water/Sewer:                                         | Castroville Community Service District                     |
| Door Access:                                         | 2 Loading docks & 2 Grade level doors                      |
| Seller will consider leasing back 25,000 - 30,000 SF |                                                            |

subject to mutually agreeable terms.

**Asking Price:** \$10,750,000

13525 Blackie Road | Castroville, CA