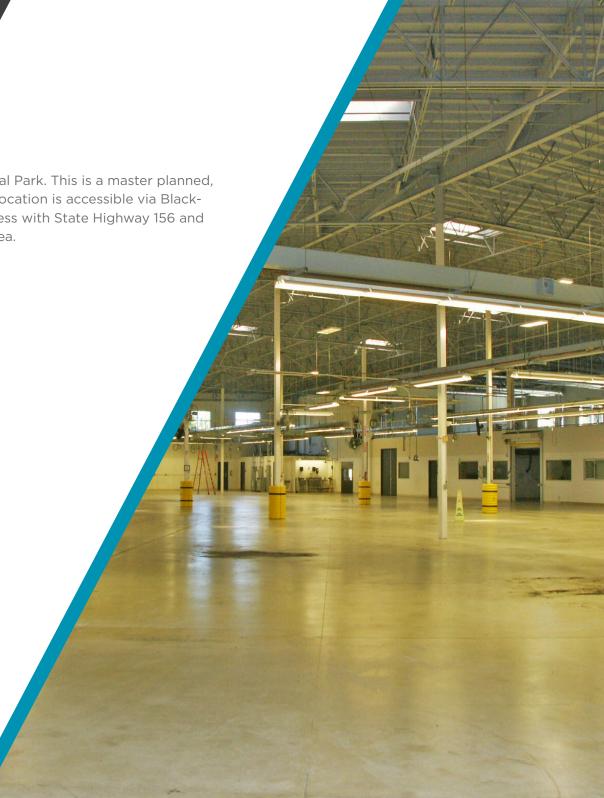

### PROPERTY DESCRIPTION

The subject property is located within the Castroville Industrial Park. This is a master planned, full service industrial park in northern Monterey County. The location is accessible via Blackie Road, which is main east-west arterial providing direct access with State Highway 156 and Highway 1 and providing excellent access to the tri-county area.

### FLOOR PLANS - 1ST FLOOR

13525 Blackie Road | Castroville, CA

13525 Blackie Road | Castroville, CA