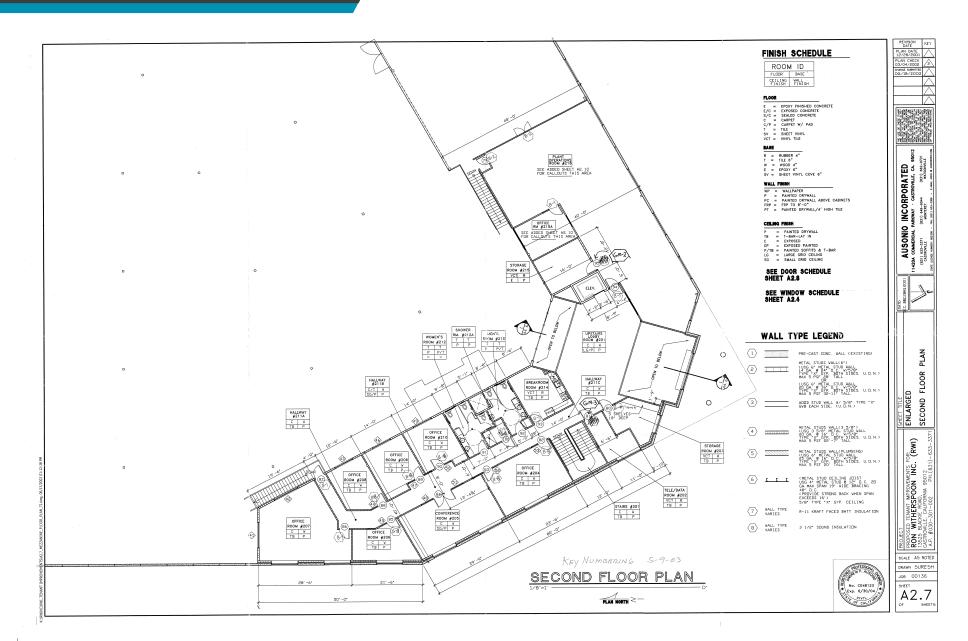

|
| Power:                                               | 480V, 2500 Amp, 3 Phase                                    |
| Water/Sewer:                                         | Castroville Community Service District                     |
| Door Access:                                         | 2 Loading docks & 2 Grade level doors                      |
| Seller will consider leasing back 25,000 - 30,000 SF |                                                            |

subject to mutually agreeable terms.

**Asking Price:** \$10,750,000















13525 Blackie Road | Castroville, CA

### PARCEL MAP



### FLOOR PLANS - 1ST FLOOR

13525 Blackie Road | Castroville, CA



13525 Blackie Road | Castroville, CA

## FLOOR PLANS - 2<sup>ND</sup> FLOOR



13525 Blackie Road | Castroville, CA

### LOCATION OVERVIEW

### Salinas Valley Area

- Castroville is strategically located in the Salinas Valley in unincorporated Monterey County, just 8.2 miles north of the City of Salinas, 15.7 miles northeast of the Monterey Bay, and 31 miles from Santa Cruz.
- Situated in the "Central Coast" region of California which includes the Monterey Peninsula and runs parallel to Monterey Bay.
- The property is adjacent to Highway 156, which connects Highway 101 to Highway 1.

### Infrastructure

- Castroville is accessed by Highway 156 and Highway 183.
- Highway 156 passes east/west through the city and provides direct access to Highway 1 and Highway 101.
- Highway 183 connects the community of Castroville with the City Salinas to the south and Santa Cruz C