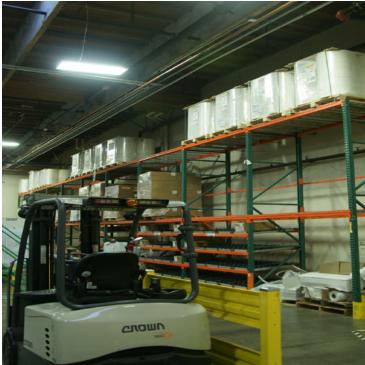

| Location:                                            | 13525 Blackie Road, Castroville, CA                        |
|------------------------------------------------------|------------------------------------------------------------|
| APN:                                                 | 030-301-002                                                |
|                                                      | ±24,539 SF - Light Manufacturing<br>±36,248 SF - Warehouse |
| <b>Building Area:</b>                                | ±6,048 SF - Mezzanine Storage                              |
| _                                                    | ±20,581 SF - Office/Lunch Room                             |
|                                                      | ±87, 416 SF - TOTAL                                        |
| Site Area:                                           | ±3.384 Acres                                               |
| Zoning:                                              | Castroville Community Plan                                 |
| Ceiling Height:                                      | ±20-24 Clear Height                                        |
| Power:                                               | 480V, 2500 Amp, 3 Phase                                    |
| Water/Sewer:                                         | Castroville Community Service District                     |
| Door Access:                                         | 2 Loading docks & 2 Grade level doors                      |
| Seller will consider leasing back 25,000 - 30,000 SF |                                                            |