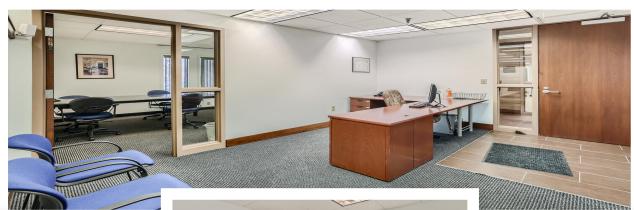

#### **DETAILS**

| AVAILABLE  | Office Condo #150: 1,830 SF                                                                                |
|------------|------------------------------------------------------------------------------------------------------------|
| SALE PRICE | \$429,900                                                                                                  |
| OFFICE     | 4 Private Offices<br>Large and Spacious Open Area<br>Conference Room<br>Near main entrance for easy access |
| PARKING    | 86 Spaces on Surface Lot<br>4.0/1,000 SF parking ratio                                                     |

# CROSSROADS PROF BLDG

8053 E Bloomington Fwy | Bloomington, MN 55420

**CONDO 150** 1,830 SF