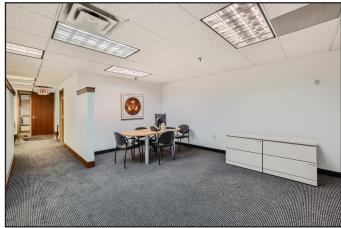

#### **DETAILS**

| AVAILABLE  | Office Condo #150: 1,830 SF                                                                                |
|------------|------------------------------------------------------------------------------------------------------------|
| SALE PRICE | \$429,900                                                                                                  |
| OFFICE     | 4 Private Offices<br>Large and Spacious Open Area<br>Conference Room<br>Near main entrance for easy access |
| PARKING    | 86 Spaces on Surface Lot<br>4.0/1,000 SF parking ratio                                                     |

# CROSSROADS PROF BLDG

8053 E Bloomington Fwy | Bloomington, MN 55420

**CONDO 150** 1,830 SF