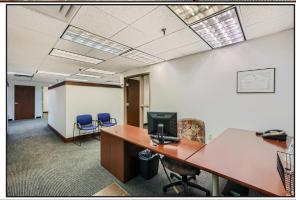

#### **DETAILS**

| AVAILABLE  | Office Condo #150: 1,830 SF                                                                                |
|------------|------------------------------------------------------------------------------------------------------------|
| SALE PRICE | \$429,900                                                                                                  |
| OFFICE     | 4 Private Offices<br>Large and Spacious Open Area<br>Conference Room<br>Near main entrance for easy access |
| PARKING    | 86 Spaces on Surface Lot<br>4.0/1,000 SF parking ratio                                                     |

# CROSSROADS PROF BLDG

8053 E Bloomington Fwy | Bloomington, MN 55420

**CONDO 150** 1,830 SF