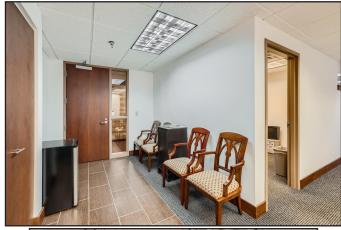

#### **DETAILS**

| AVAILABLE  | Office Condo #150: 1,830 SF                                                                                |
|------------|------------------------------------------------------------------------------------------------------------|
| SALE PRICE | \$429,900                                                                                                  |
| OFFICE     | 4 Private Offices<br>Large and Spacious Open Area<br>Conference Room<br>Near main entrance for easy access |
| PARKING    | 86 Spaces on Surface Lot<br>4.0/1,000 SF parking ratio                                                     |

# CROSSROADS PROF BLDG

8053 E Bloomington Fwy | Bloomington, MN 55420

**CONDO 150** 1,830 SF