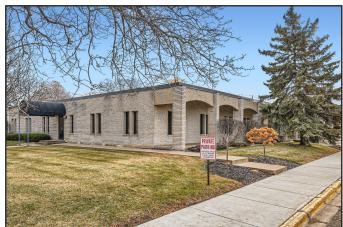

# CROSSROADS PROFESSIONAL BLDC

# OFFICE CONDO FOR SALE

8053 East Bloomington Freeway | Bloomington, MN 55420

#### **DETAILS**

| AVAILABLE  | Office Condo #150: 1,830 SF                                                                                |
|------------|------------------------------------------------------------------------------------------------------------|
| SALE PRICE | \$429,900                                                                                                  |
| OFFICE     | 4 Private Offices<br>Large and Spacious Open Area<br>Conference Room<br>Near main entrance for easy access |
| PARKING    | 86 Spaces on Surface Lot<br>4.0/1,000 SF parking ratio                                                     |