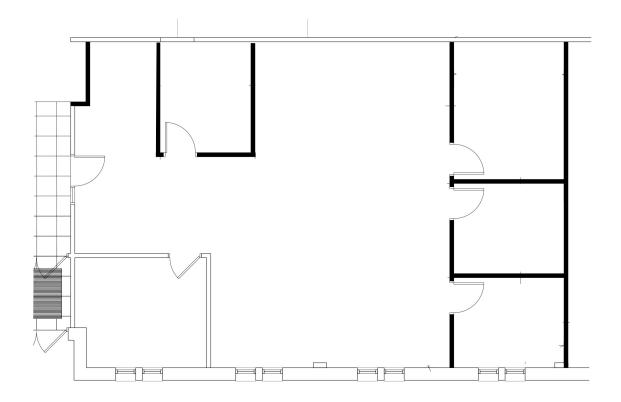

# CROSSROADS PROF BLDG

8053 E Bloomington Fwy | Bloomington, MN 55420

**CONDO 150** 1,830 SF