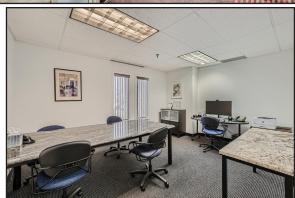

#### **DETAILS**

| AVAILABLE  | Office Condo #150: 1,830 SF                                                                                |
|------------|------------------------------------------------------------------------------------------------------------|
| SALE PRICE | \$429,900                                                                                                  |
| OFFICE     | 4 Private Offices<br>Large and Spacious Open Area<br>Conference Room<br>Near main entrance for easy access |
| PARKING    | 86 Spaces on Surface Lot<br>4.0/1,000 SF parking ratio                                                     |

# CROSSROADS PROF BLDG

8053 E Bloomington Fwy | Bloomington, MN 55420

**CONDO 150** 1,830 SF