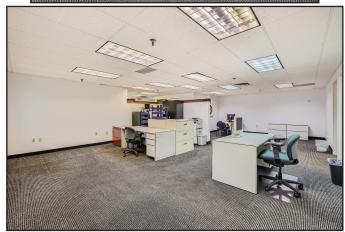

#### **DETAILS**

| AVAILABLE  | Office Condo #150: 1,830 SF                                                                                |
|------------|------------------------------------------------------------------------------------------------------------|
| SALE PRICE | \$429,900                                                                                                  |
| OFFICE     | 4 Private Offices<br>Large and Spacious Open Area<br>Conference Room<br>Near main entrance for easy access |
| PARKING    | 86 Spaces on Surface Lot<br>4.0/1,000 SF parking ratio                                                     |

# CROSSROADS PROF BLDG

8053 E Bloomington Fwy | Bloomington, MN 55420