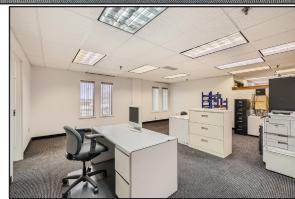

#### **DETAILS**

| AVAILABLE  | Office Condo #150: 1,830 SF                                                                                |
|------------|------------------------------------------------------------------------------------------------------------|
| SALE PRICE | \$429,900                                                                                                  |
| OFFICE     | 4 Private Offices<br>Large and Spacious Open Area<br>Conference Room<br>Near main entrance for easy access |
| PARKING    | 86 Spaces on Surface Lot<br>4.0/1,000 SF parking ratio                                                     |

# CROSSROADS PROF BLDG

8053 E Bloomington Fwy | Bloomington, MN 55420