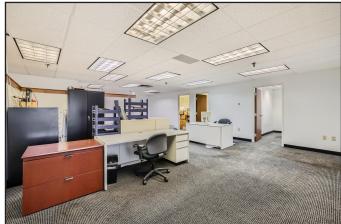

#### **DETAILS**

| AVAILABLE  | Office Condo #150: 1,830 SF                                                                                |
|------------|------------------------------------------------------------------------------------------------------------|
| SALE PRICE | \$429,900                                                                                                  |
| OFFICE     | 4 Private Offices<br>Large and Spacious Open Area<br>Conference Room<br>Near main entrance for easy access |
| PARKING    | 86 Spaces on Surface Lot<br>4.0/1,000 SF parking ratio                                                     |

# CROSSROADS PROF BLDG

8053 E Bloomington Fwy | Bloomington, MN 55420