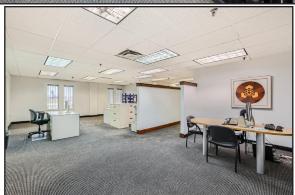

#### **DETAILS**

| AVAILABLE  | Office Condo #150: 1,830 SF                                                                                |
|------------|------------------------------------------------------------------------------------------------------------|
| SALE PRICE | \$429,900                                                                                                  |
| OFFICE     | 4 Private Offices<br>Large and Spacious Open Area<br>Conference Room<br>Near main entrance for easy access |
| PARKING    | 86 Spaces on Surface Lot<br>4.0/1,000 SF parking ratio                                                     |

# CROSSROADS PROF BLDG

8053 E Bloomington Fwy | Bloomington, MN 55420