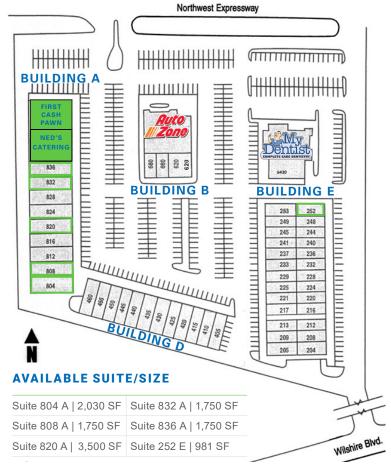

## **DETAILS**

| Lease Rate        | \$9.00/SF MG  |
|-------------------|---------------|
| CAM Charges       | \$2.00/SF     |
| Lease Term        | 3-5 Years     |
| <b>Total Size</b> | 83,396 SF     |
| Year Built        | 1984          |
| Parking Ratio     | 3.60/1,000 SF |