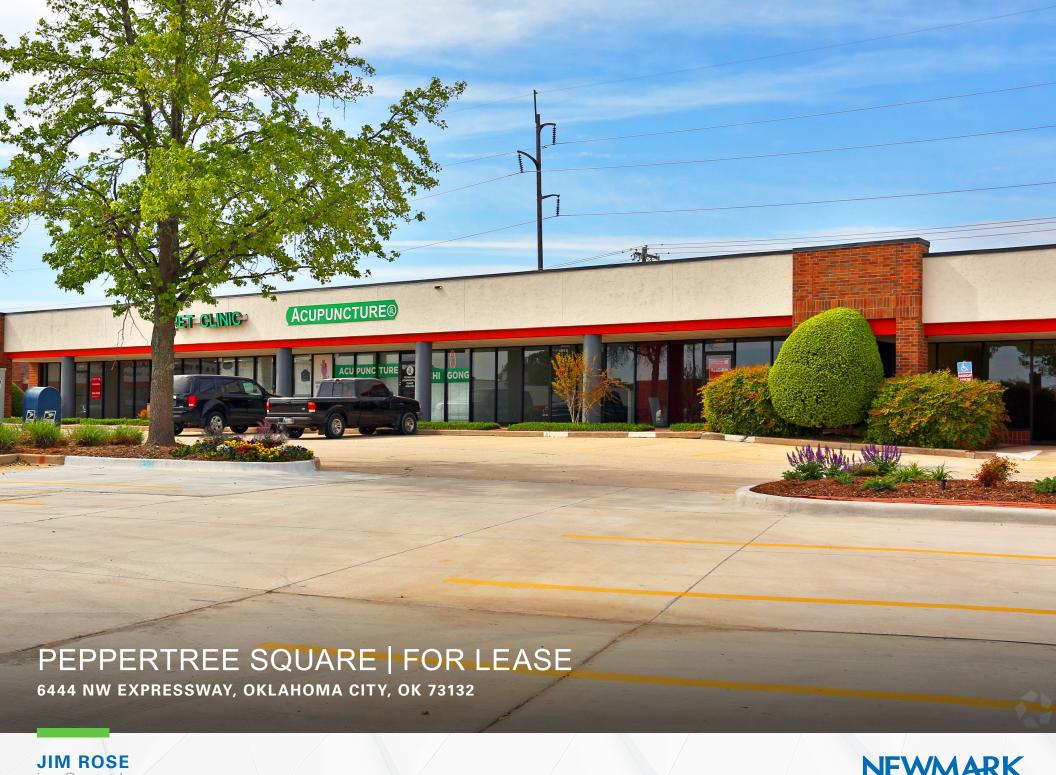

## PEPPERTREE SQUARE | FOR LEASE | 6444 NW EXPRESSWAY

## **HIGHLIGHTS**

|  | NW Expressway exposure                |
|--|---------------------------------------|
|  | Good tenant mix                       |
|  | Office or retail                      |
|  | Local owner                           |
|  | Heat/air individually metered         |
|  | Convenient to fast food & restaurants |
|  | Monument signage on NW Expressway     |
|  |                                       |