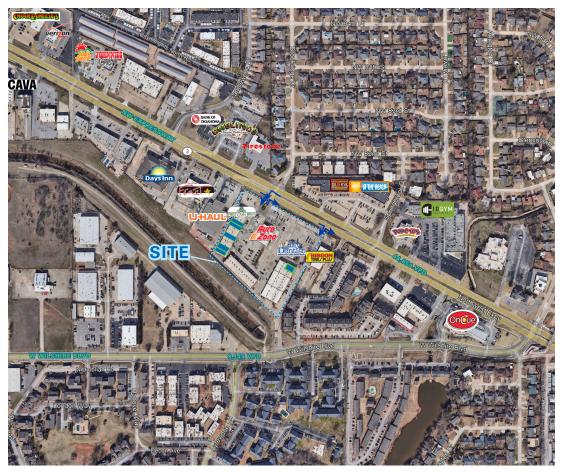

## **HIGHLIGHTS**

|  | NW Expressway exposure                |
|--|---------------------------------------|
|  | Good tenant mix                       |
|  | Office or retail                      |
|  | Local owner                           |
|  | Heat/air individually metered         |
|  | Convenient to fast food & restaurants |
|  | Monument signage on NW Expressway     |
|  |                                       |

## **SNAPSHOT**

NW Expressway 44,850

3 mi Radius \$94,724

Traffic Count Avg. HH Income Daytime Population 3 mi Radius 68,228