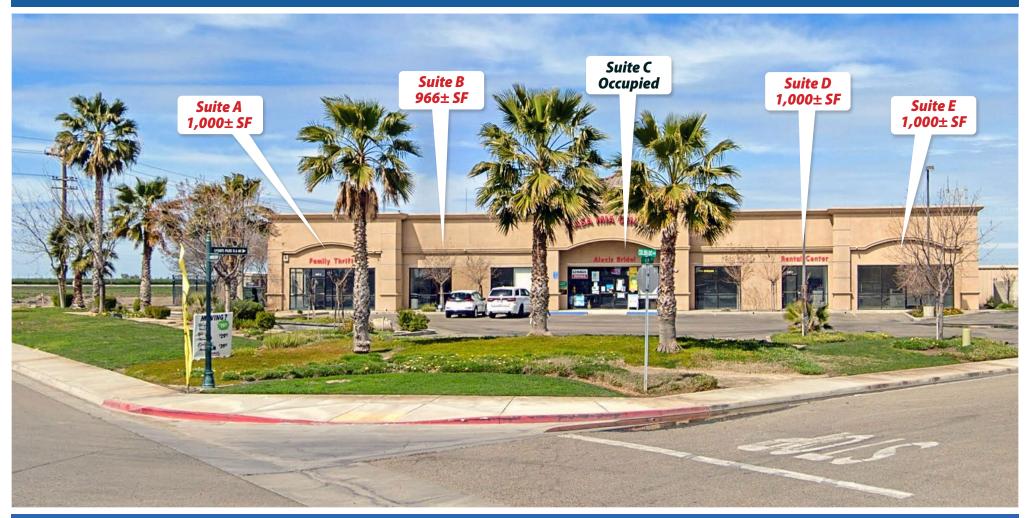

#### **Property Description:**

Situated in the heart of San Joaquin, CA Casa Mia Shopping Center & Mini-storage enjoys high corner visibility and convenient street level access. The property is perfect for retail or office users and located on the northern side of the City of San Joaquin. Behind the center and available space for lease is Casa Mia Mini-Storage which also provides U-Haul Truck rental services.

#### **Property Highlights:**

 $3,966\pm$  SF of Retail/Office space is available for lease at 8339 W. Elm Street. The property provides modern amenities and is ready to accomodate a variety of business needs.

**Available Space:** Suite A: 1,000± SF; Suite B: 966± SF; Suite D: 1,000± SF; Suite E: 1,000± SF

| 2024 Demographics: | <u>1 Mile</u> | 3 Miles  | <u> 5 Miles</u> |
|--------------------|---------------|----------|-----------------|
| Total Population:  | 3,840         | 3,909    | 4,014           |
| Total Households:  | 947           | 968      | 999             |
| Avg. HH Income:    | \$55,073      | \$55,455 | \$56,079        |
| Total Daytime Pon: | 19.696        | 26.710   | 42.099          |