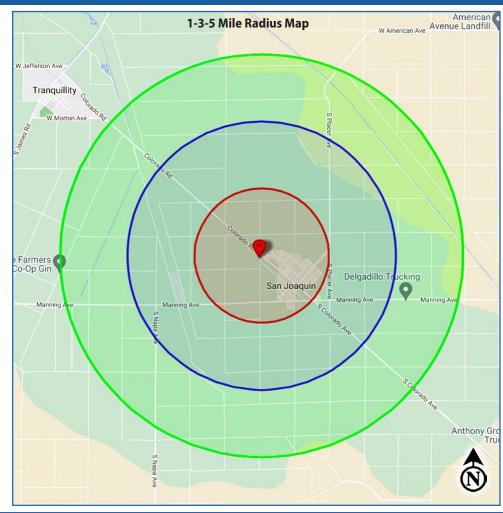

**Available Space:** Suite A: 1,000± SF; Suite B: 966± SF; Suite D: 1,000± SF; Suite E: 1,000± SF

| 2024 Demographics: | <u>1 Mile</u> | 3 Miles  | <u> 5 Miles</u> |
|--------------------|---------------|----------|-----------------|
| Total Population:  | 3,840         | 3,909    | 4,014           |
| Total Households:  | 947           | 968      | 999             |
| Avg. HH Income:    | \$55,073      | \$55,455 | \$56,079        |
| Total Daytime Pon: | 19.696        | 26.710   | 42.099          |

#### 2024 Traffic Counts:

Colorado Ave: 3,076 ADT

Manning Ave: 3,235 ADT

Total Intersection Traffic: 6.311 ADT

Source: Claritas LLC: Kalibrate TrafficMetrix