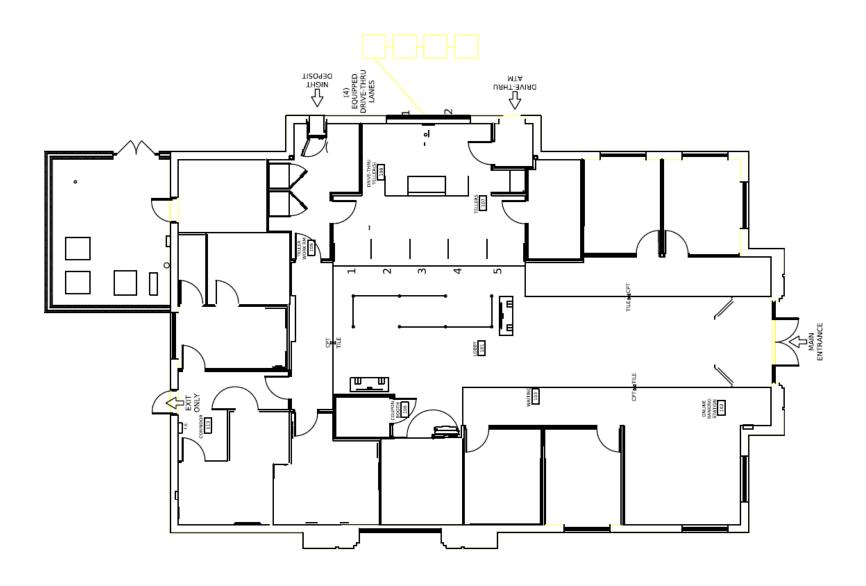

## **BUILDING PLAN**

# 15030 IDLEWILD RD

UNION COUNTY, STALLINGS, NC

 PARCEL SIZE
 ± 1.28 AC

 BUILDING SIZE
 ± 3,745 SF

 PARCEL ID
 07075257

**ZONING** MU-2 (MIXED-USE 2)

**TRAFFIC COUNTS** 21,400ADT **SALE PRICE** \$1,875,000

STRONG LOCATION ON A HIGHLY
TRAFFICKED ROAD IN A
SUPPLY RESTRICTED MARKET