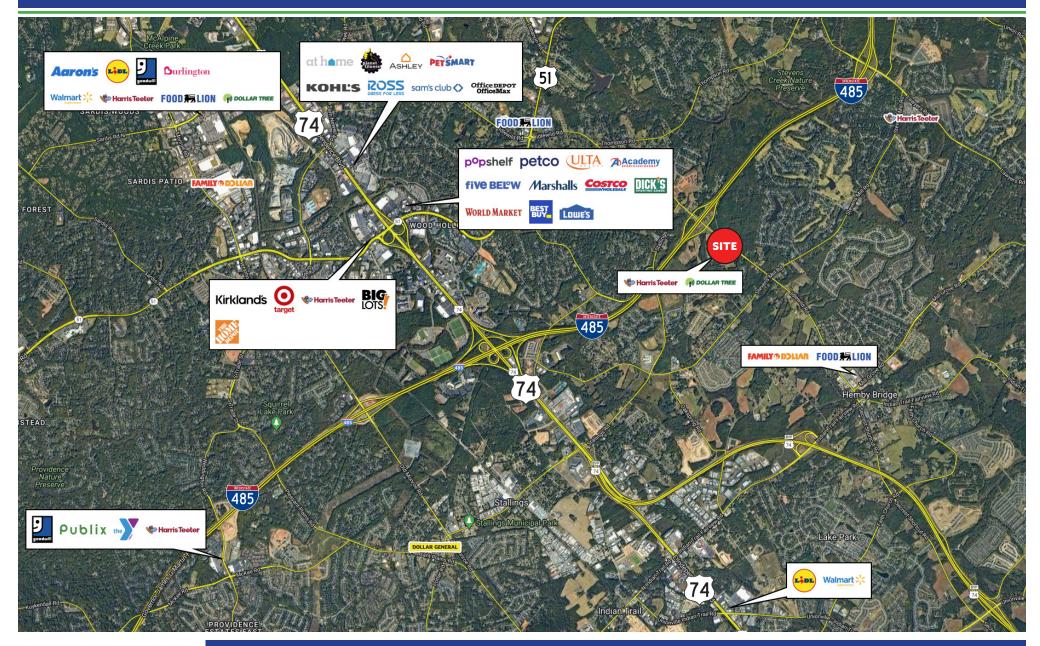

#### **FORMER BANK BRANCH FOR SALE**

# 15030 IDLEWILD RD

UNION COUNTY, STALLINGS, NC



 PARCEL SIZE
 ± 1.28 AC

 BUILDING SIZE
 ± 3,745 SF

 PARCEL ID
 07075257

**ZONING** MU-2 (MIXED-USE 2)

**TRAFFIC COUNTS** 21,400ADT **SALE PRICE** \$1,875,000

STRONG LOCATION ON A HIGHLY
TRAFFICKED ROAD IN A
SUPPLY RESTRICTED MARKET

- > EXCELLENT VISIBILITY
- > STRONG DEMOGRAPHICS
- > LOCATED AT IDLEWILD AND I-485





### **Demographics & Location**



MIKE THOMPSON

mike@coreproperties.com | 704.332.0854

± 1.28 AC FOR SALE STALLINGS, NC

## **Surrounding Aerial**





### Site Aerial





# **PARCEL MAP**





## **BUILDING PLAN**