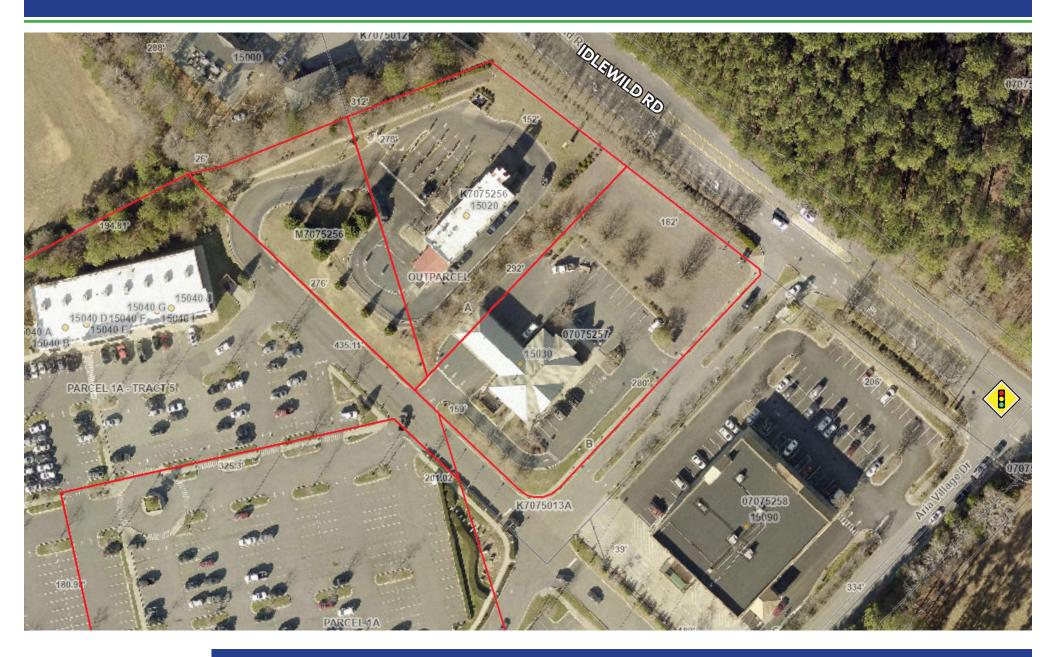

# **PARCEL MAP**

# 15030 IDLEWILD RD

UNION COUNTY, STALLINGS, NC

 PARCEL SIZE
 ± 1.28 AC

 BUILDING SIZE
 ± 3,745 SF

 PARCEL ID
 07075257

**ZONING** MU-2 (MIXED-USE 2)

**TRAFFIC COUNTS** 21,400ADT **SALE PRICE** \$1,875,000

STRONG LOCATION ON A HIGHLY
TRAFFICKED ROAD IN A
SUPPLY RESTRICTED MARKET