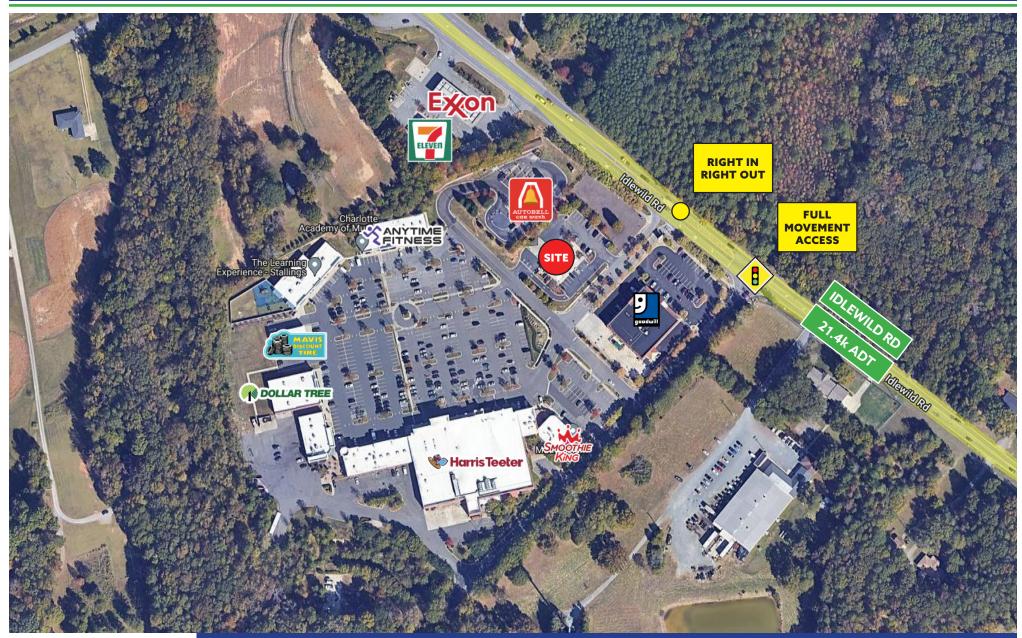

## **Surrounding Aerial**

# 15030 IDLEWILD RD

UNION COUNTY, STALLINGS, NC

 PARCEL SIZE
 ± 1.28 AC

 BUILDING SIZE
 ± 3,745 SF

 PARCEL ID
 07075257

**ZONING** MU-2 (MIXED-USE 2)

**TRAFFIC COUNTS** 21,400ADT **SALE PRICE** \$1,875,000

STRONG LOCATION ON A HIGHLY
TRAFFICKED ROAD IN A
SUPPLY RESTRICTED MARKET

- > EXCELLENT VISIBILITY
- > STRONG DEMOGRAPHICS
- > LOCATED AT IDLEWILD AND I-485