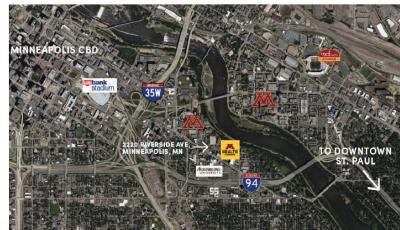

## 2220 RIVERSIDE AVENUE MINNEAPOLIS, MN 55330

## **PROPERTY HIGHLIGHTS**

- Professional and medical office building completed in 1990
- Close proximity to Interstate 35W and I-94
- Adjacent to M Health Fairview Campus and Augsburg University
- Synergistic use of adjacent parking ramp
- Within minutes of downtown Minneapolis and St. Paul
- Long-term lease value driven through incentives, rates, terms and exclusivity