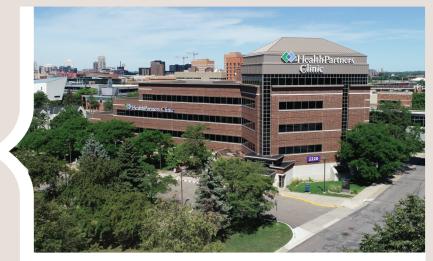

## 2220 RIVERSIDE AVENUE MINNEAPOLIS, MN 55330

## **OFFERING SUMMARY**

BUILDING SIZE: 92,976 SF (vacant former medical clinic)

STORIES: 5-Story Building

• YEAR BUILT: 1990

PARCEL SIZE:
1.16 Acres

PARKING RIGHTS:
446 unassigned stalls in adjacent ramp

LAND LEASE: Property is land leased through 10/23/49