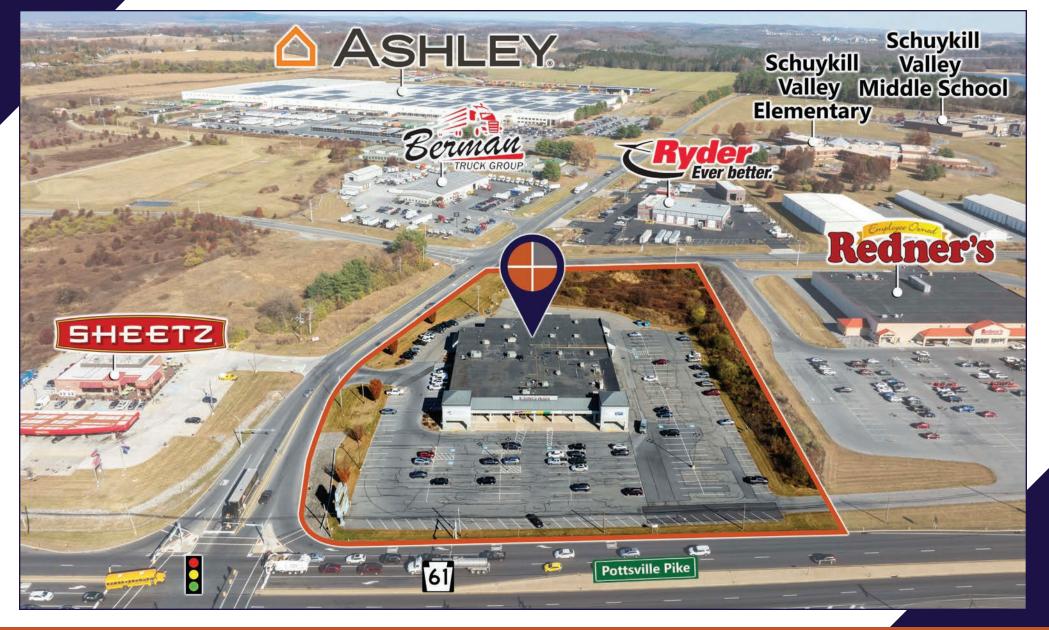

### **PROPERTY & MARKET OVERVIEW**

Leesport Plaza is a neighborhood retail center situated on the eastbound side of the bustling Pottsville Pike / PA Route 61. It benefits from a signalized traffic light and offers excellent visibility. Its location provides easy access to US Route 222, and the surrounding area is filled with retail establishments, restaurants, and industrial businesses, which contribute to a steady flow of traffic to the shopping center.

## **AERIAL DRONE PHOTO**