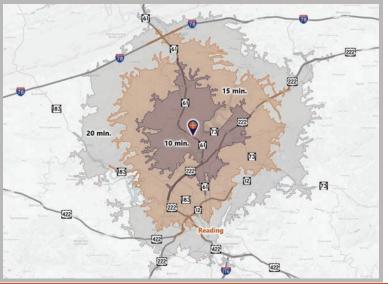

### DEMOGRAPHICS

| Variable                          | Leesport Plaza  |                 |                  |
|-----------------------------------|-----------------|-----------------|------------------|
| Travel Distance from Site         | 10 minutes      | 15 minutes      | 20 minutes       |
| Total Population                  | 25,326          | 87,373          | 227,865          |
| Population Density (Per Sq. Mile) | 615.1           | 678.3           | 938.6            |
| Total Daytime Population          | 25,598          | 101,063         | 238,184          |
| Total Households                  | 9,744           | 33,049          | 84,606           |
| Per Capita Income                 | \$42,044        | \$38,492        | \$34,345         |
| Average Household Income          | \$110,125       | \$100,866       | \$91,816         |
| Average Disposable Income         | \$84,532        | \$77,617        | \$70,875         |
| Aggregate Disposable Income       | \$823,675,333   | \$2,564,711,563 | \$5,995,517,886  |
| Total (SIC01-99) Businesses       | 851             | 3,541           | 8,125            |
| Total (SIC01-99) Employees        | 13,800          | 58,125          | 121,457          |
| Total (SIC01-99) Sales            | \$2,407,481,989 | \$9,890,602,537 | \$18,664,386,693 |
| Annual Budget Expenditures        | \$939,001,795   | \$2,928,541,676 | \$6,841,329,184  |
| Retail Goods                      | \$316,308,297   | \$976,580,489   | \$2,240,695,427  |

### **Travel Distance from Site**

## **ESTABLISHED REGIONAL AREA MAP**