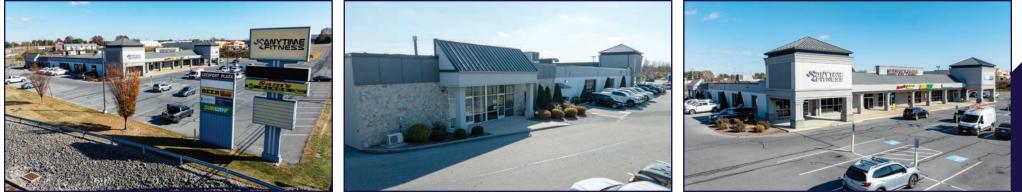

### **PROPERTY & MARKET OVERVIEW**

Leesport Plaza is a neighborhood retail center situated on the eastbound side of the bustling Pottsville Pike / PA Route 61. It benefits from a signalized traffic light and offers excellent visibility. Its location provides easy access to US Route 222, and the surrounding area is filled with retail establishments, restaurants, and industrial businesses, which contribute to a steady flow of traffic to the shopping center.

The plaza is anchored by Anytime Fitness and Tower Health's Reading Hospital Laboratory, located directly behind the retail area. Other tenants include M.J. Electric, Subway, 61 Brew Thru, and Sam's Place. The center features a great mix of office, medical, and retail spaces.

## **AERIAL DRONE & BUILDING PHOTOS**