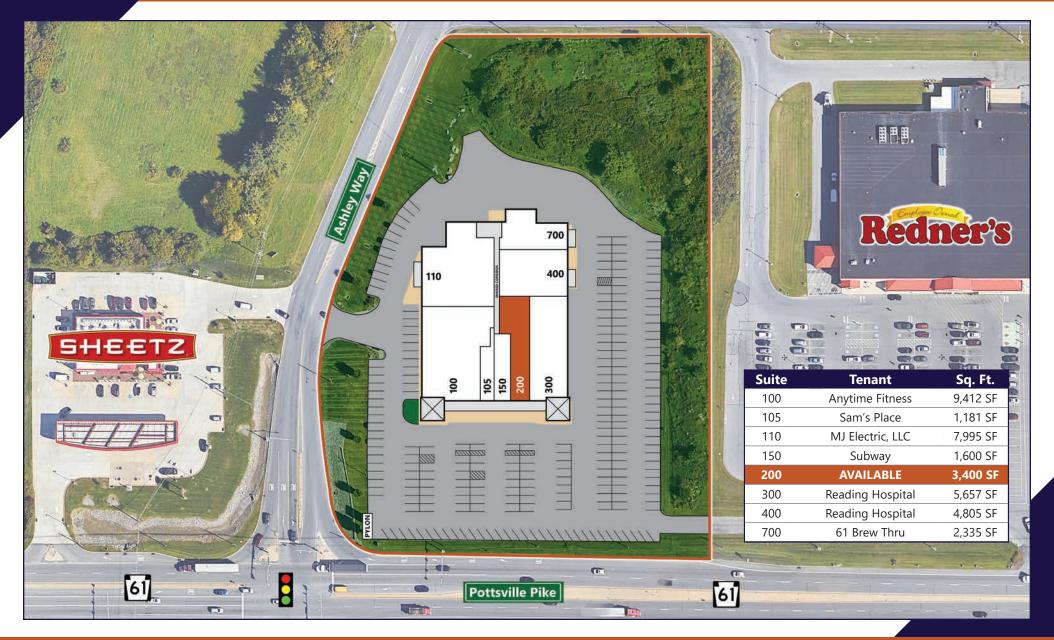

### **PROPERTY DETAILS**

- Lease Rate:.....Negotiable/NNN
- Zoning: .....C General Commercial
- Parking:..... Paved Lot, Shared, 227 spaces

### **SPACE AVAILABLE**

## SITE PLAN | LEESPORT PLAZA