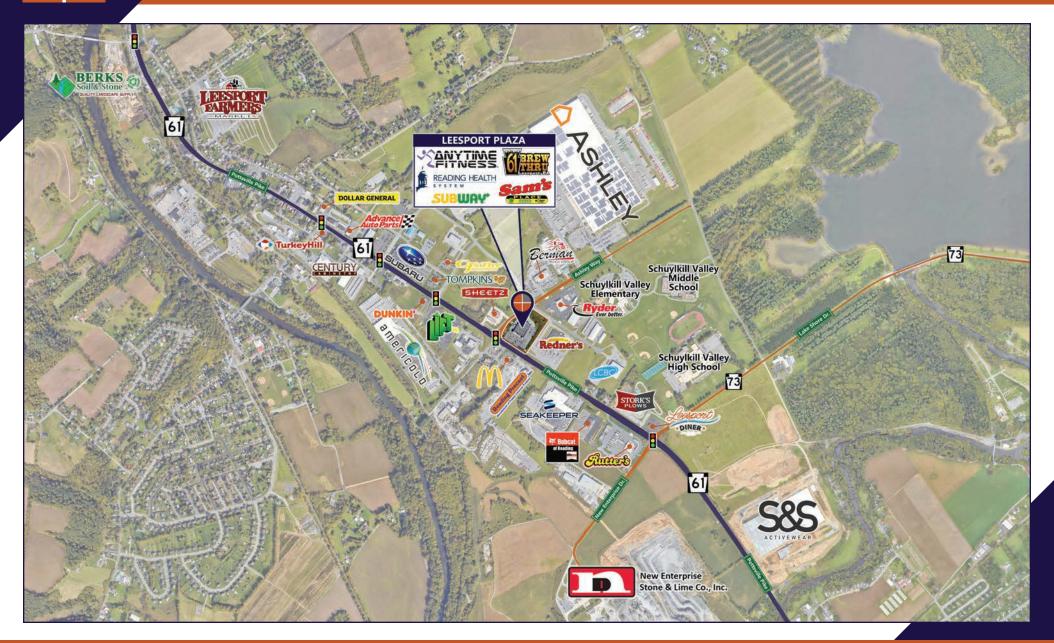

## **ESTABLISHED REGIONAL AREA MAP**

### **PROPERTY & MARKET OVERVIEW**

Leesport Plaza is a neighborhood retail center situated on the eastbound side of the bustling Pottsville Pike / PA Route 61. It benefits from a signalized traffic light and offers excellent visibility. Its location provides easy access to US Route 222, and the surrounding area is filled with retail establishments, restaurants, and industrial businesses, which contribute to a steady flow of traffic to the shopping center.

The plaza is anchored by Anytime Fitness and Tower Health's Reading Hospital Laboratory, located directly behind the retail area. Other tenants include M.J. Electric, Subway, 61 Brew Thru, and Sam's Place. The center features a great mix of office, medical, and retail spaces.