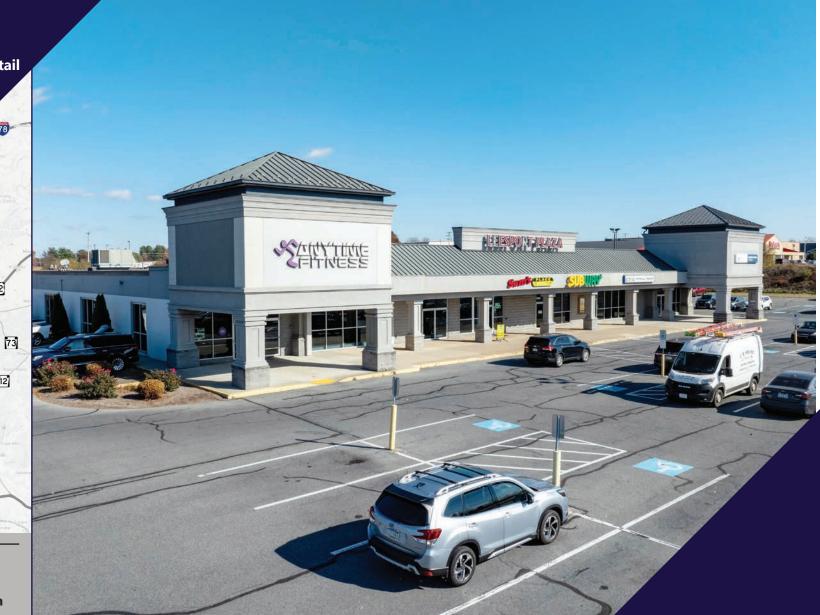

### **PROPERTY & MARKET OVERVIEW**

Leesport Plaza is a neighborhood retail center situated on the eastbound side of the bustling Pottsville Pike / PA Route 61. It benefits from a signalized traffic light and offers excellent visibility. Its location provides easy access to US Route 222, and the surrounding area is filled with retail establishments, restaurants, and industrial businesses, which contribute to a steady flow of traffic to the shopping center.

The plaza is anchored by Anytime Fitness and Tower Health's Reading Hospital Laboratory, located directly behind the retail area. Other tenants include M.J. Electric, Subway, 61 Brew Thru, and Sam's Place. The center features a great mix of office, medical, and retail spaces.

## **AERIAL DRONE & BUILDING PHOTOS**

## **AERIAL DRONE PHOTO**