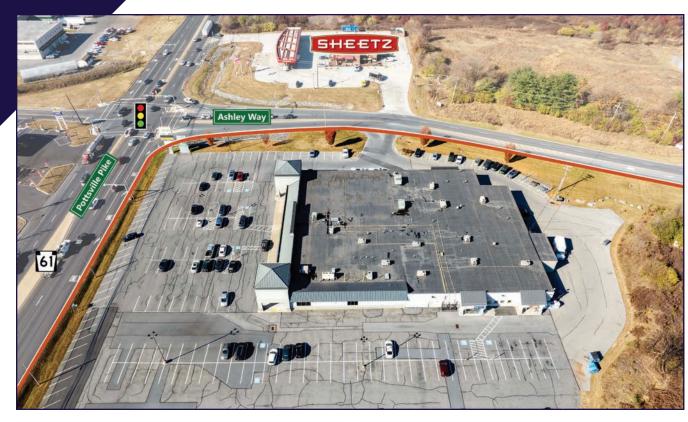

## **AERIAL DRONE & BUILDING PHOTOS**

### **PROPERTY & MARKET OVERVIEW**

Leesport Plaza is a neighborhood retail center situated on the eastbound side of the bustling Pottsville Pike / PA Route 61. It benefits from a signalized traffic light and offers excellent visibility. Its location provides easy access to US Route 222, and the surrounding area is filled with retail establishments, restaurants, and industrial businesses, which contribute to a steady flow of traffic to the shopping center.

### **TRAFFIC COUNTS**

- Pottsville Pike/Route 61:.....29,710 VPD
- Ashley Way: ...... 2,000 VPD