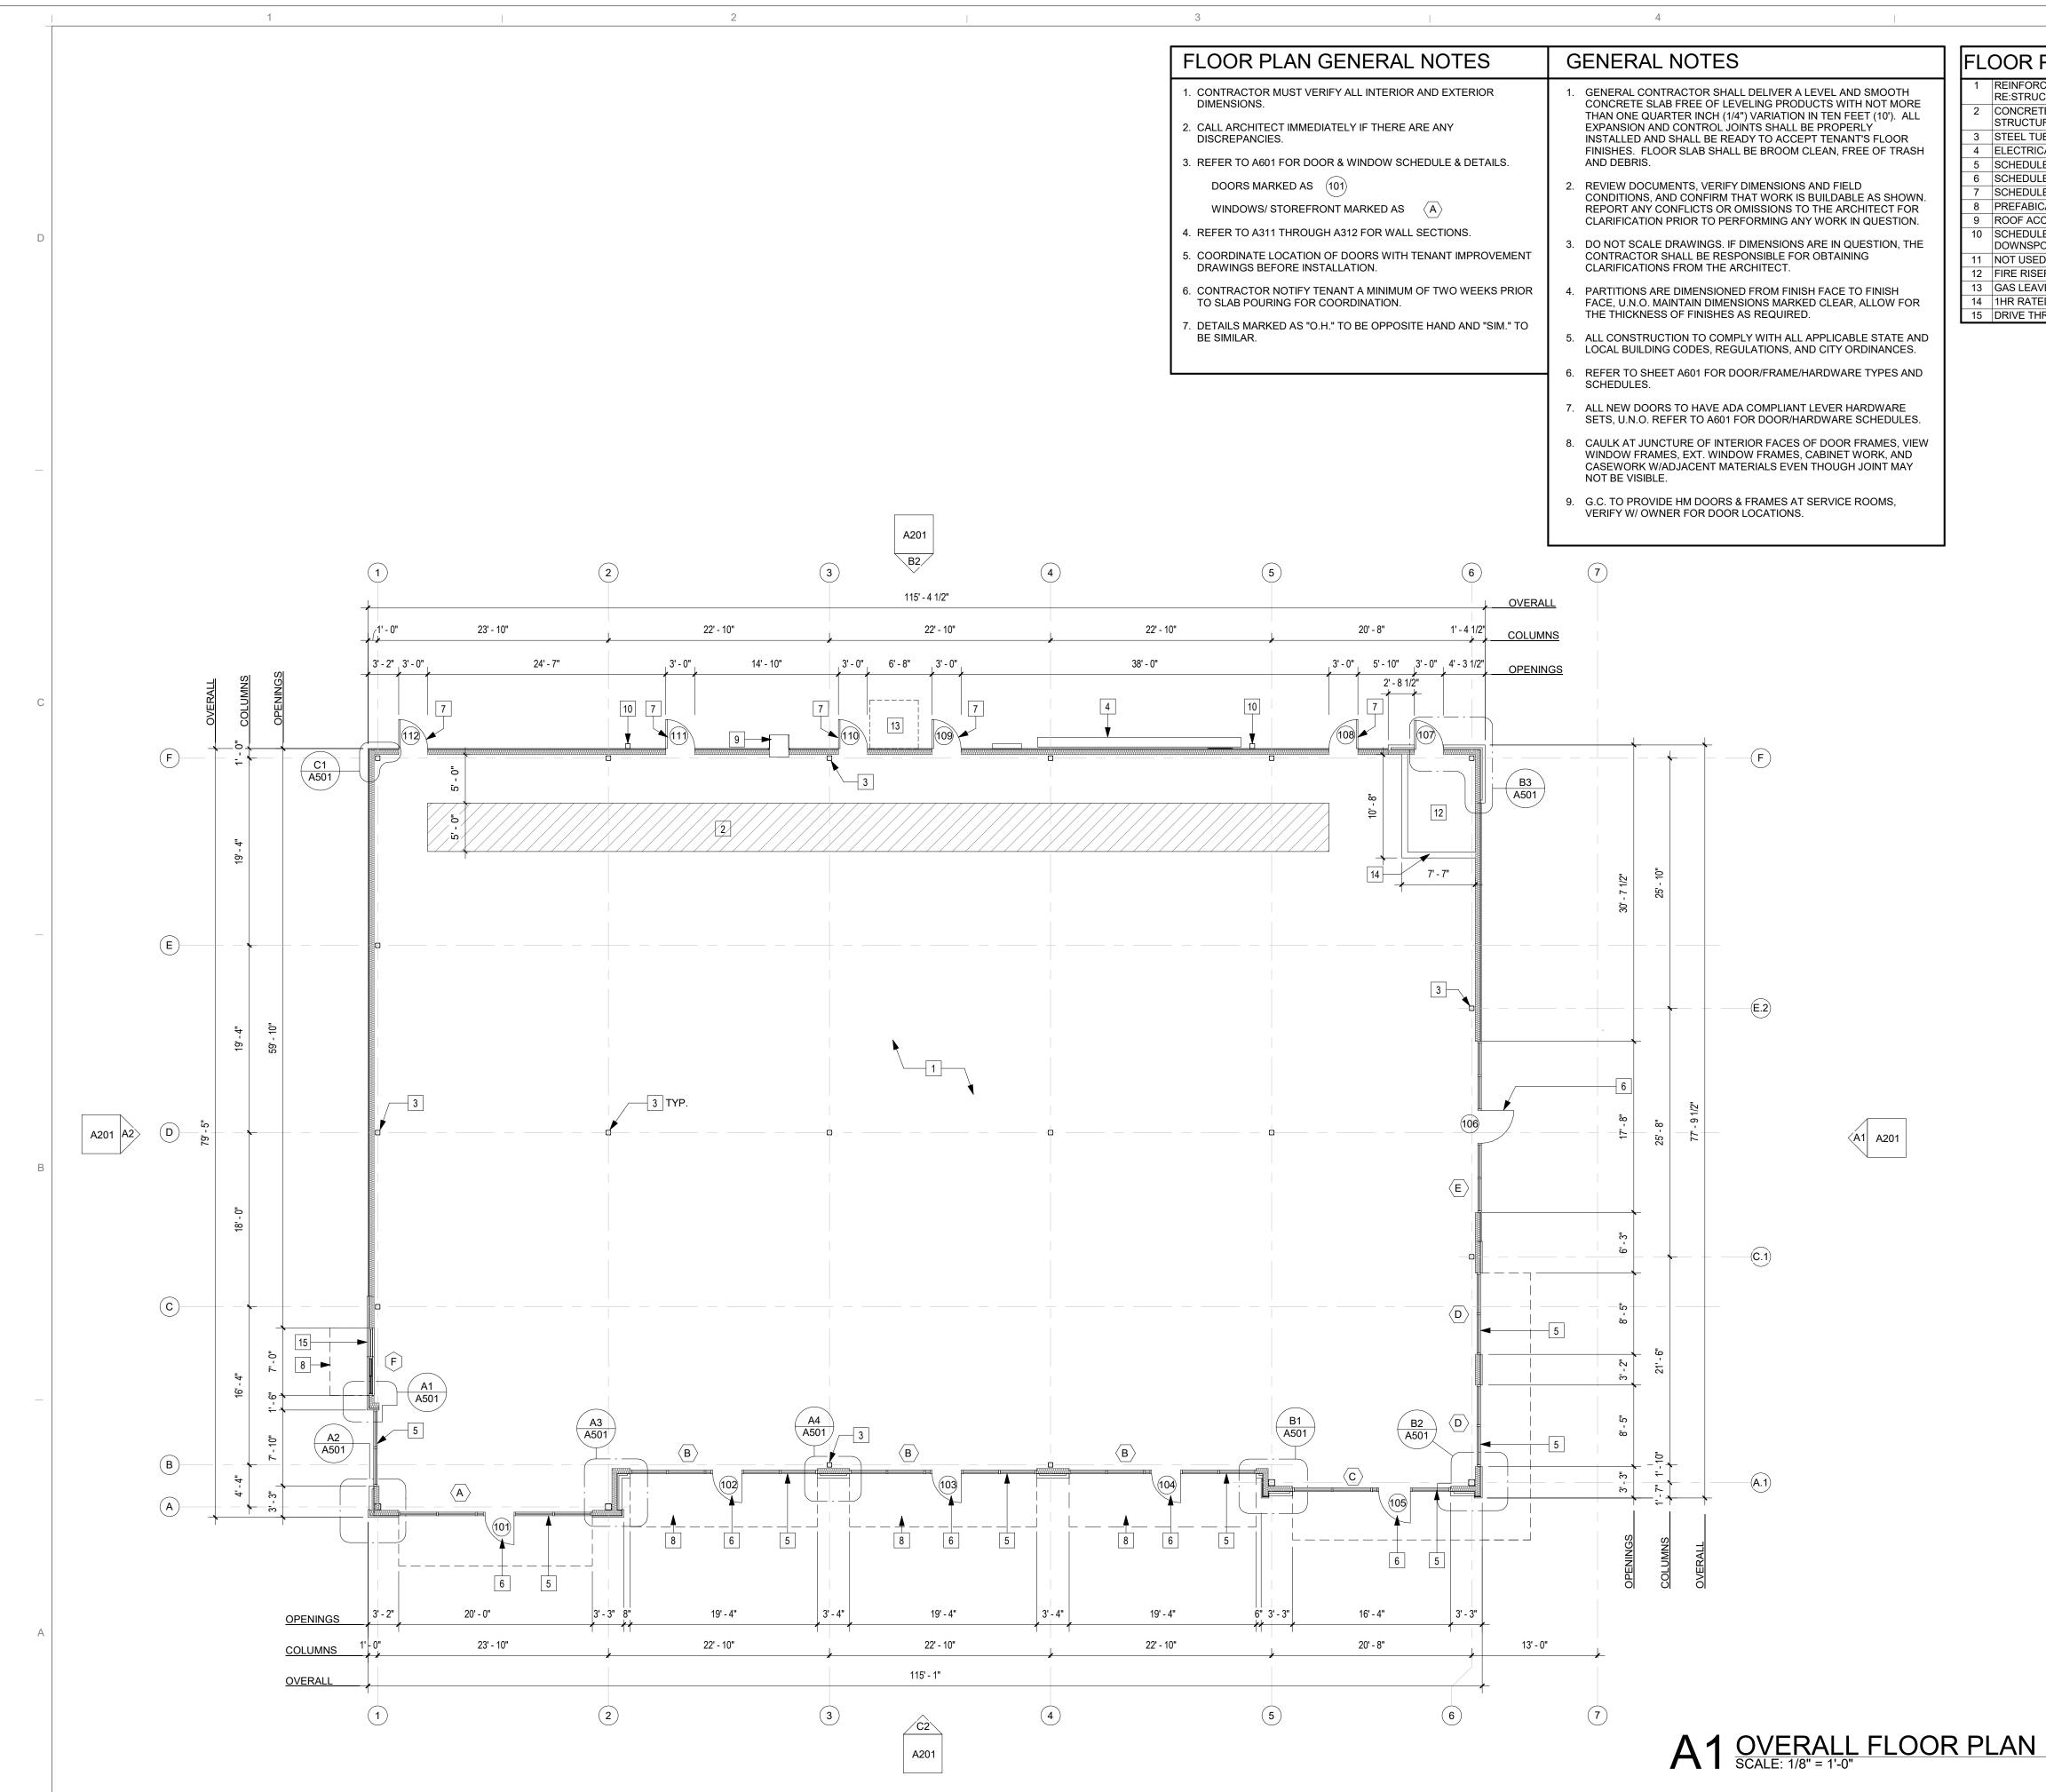

24 12:41 8/5/2024 C:\Users

2

4

|                                     |     | FL( | OOR PLAN KEYNOTES                                                   |
|-------------------------------------|-----|-----|---------------------------------------------------------------------|
| rh<br>Ore<br>All                    |     | 1   | REINFORCED CONCRETE FLOOR SLAB, LEVEL & SMOOTH,<br>RE:STRUCTURAL    |
|                                     |     | 2   | CONCRETE LEAVE OUT 5'-0" WIDE COORDINATE WITH<br>STRUCTURAL DRAWING |
| R                                   |     | 3   | STEEL TUBE COLUMN, RE: STRUCTURAL DWGS                              |
| RASH                                |     | 4   | ELECTRICAL GUTTER LOCATION, RE: ELECTRICAL DWGS                     |
|                                     |     | 5   | SCHEDULED STOREFRONT WINDOW SYSTEM, RE: A601                        |
|                                     |     | 6   | SCHEDULED STOREFRONT DOOR SYSTEM, RE: A601                          |
| own.<br>For<br>Ion.<br>, The<br>For |     | 7   | SCHEDULED HOLLOW METAL DOOR, RE: A601                               |
|                                     |     | 8   | PREFABICATED METAL CANOPY ABOVE, RE: SECTIONS                       |
|                                     |     | 9   | ROOF ACCESS LADDER, RE:A3/A314                                      |
|                                     |     | 10  | SCHEDULED PREFINISHED ROOF SCUPPER &<br>DOWNSPOUT,RE:A1 & B1/A521   |
|                                     |     | 11  | NOT USED                                                            |
|                                     |     | 12  | FIRE RISER ROOM                                                     |
|                                     |     | 13  | GAS LEAVE OUT, RE: STRUCTURAL PLAN                                  |
|                                     |     | 14  | 1HR RATED FIRE PARTITION WALL                                       |
|                                     |     | 15  | DRIVE THROUGH WINDOW, RE: A601                                      |
| E AND                               | ן ' |     |                                                                     |

OVERALL FLOOR PLAN DRAWING NUMBER: