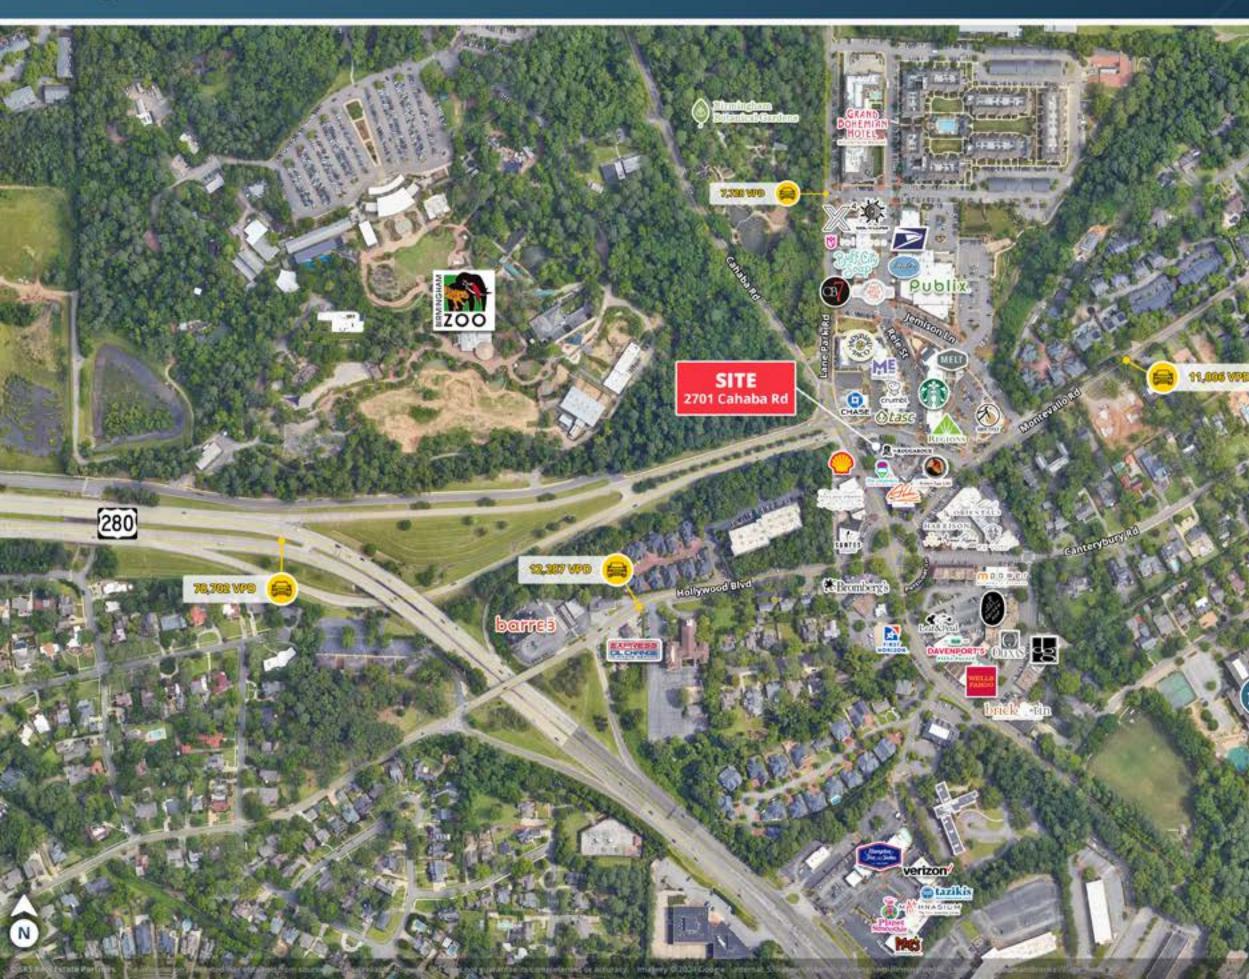

## **NEARBY RETAIL**

## **ABOUT THE PROPERTY**

- Three-story building offering up to 4,031 SF on the Main Level, with an additional 2,169 SF on the Lower Level, to accommodate single or multi-tenant user
- Prominently located on the corner of Cahaba Road and Culver Road in the heart of Mountain Brook Village and adjacent to Lane Parke
- Surrounded by high-end boutiques, restaurants, and amenities within walking distance

# Lane Parke & Mountain Brook Village

Birmingham, AL

Mountain Brook Elementary School