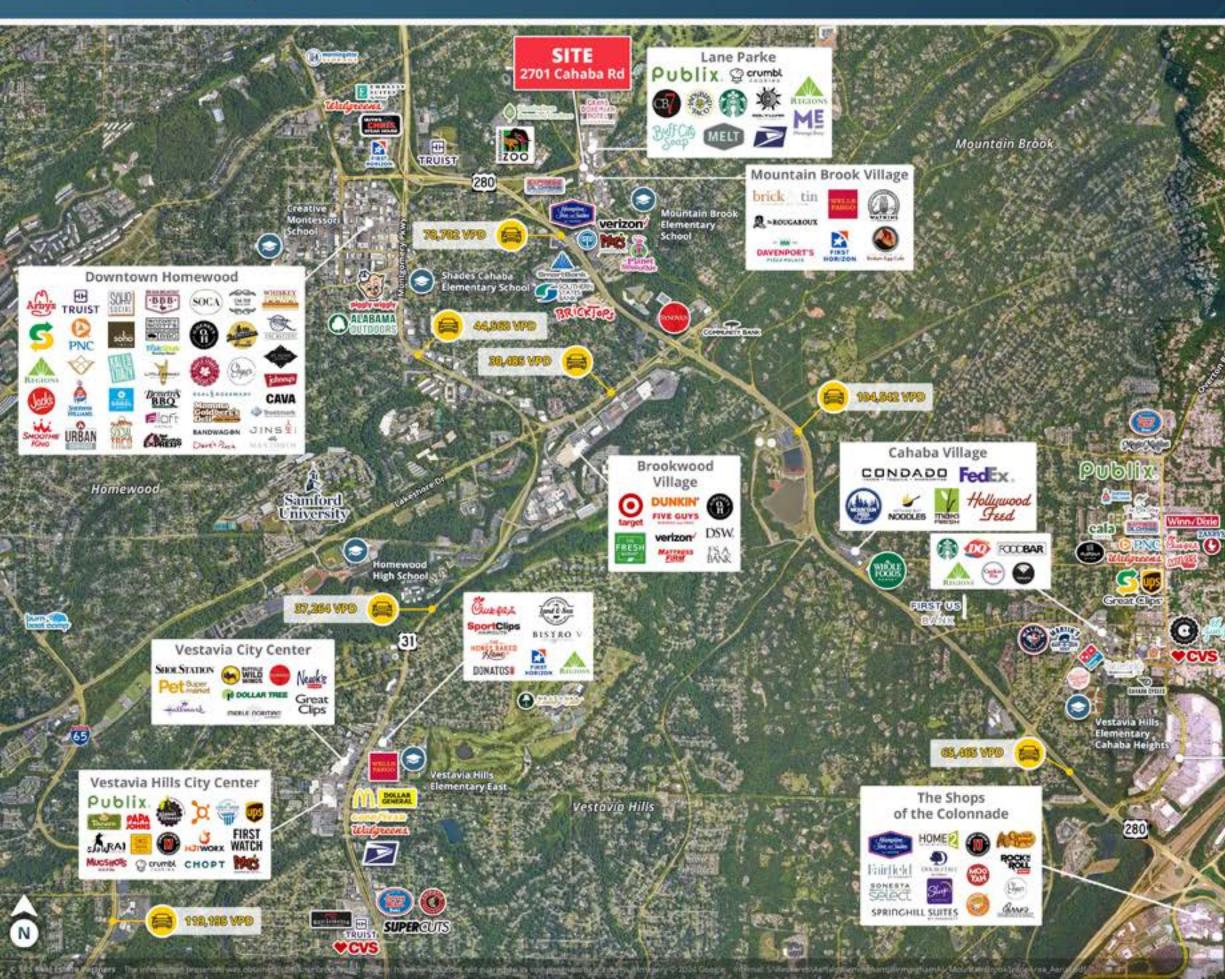

## **NEARBY RETAIL**

## **ABOUT THE PROPERTY**

- Three-story building offering up to 4,031 SF on the Main Level, with an additional 2,169 SF on the Lower Level, to accommodate single or multi-tenant user
- Prominently located on the corner of Cahaba Road and Culver Road in the heart of Mountain Brook Village and adjacent to Lane Parke
- Surrounded by high-end boutiques, restaurants, and amenities within walking distance