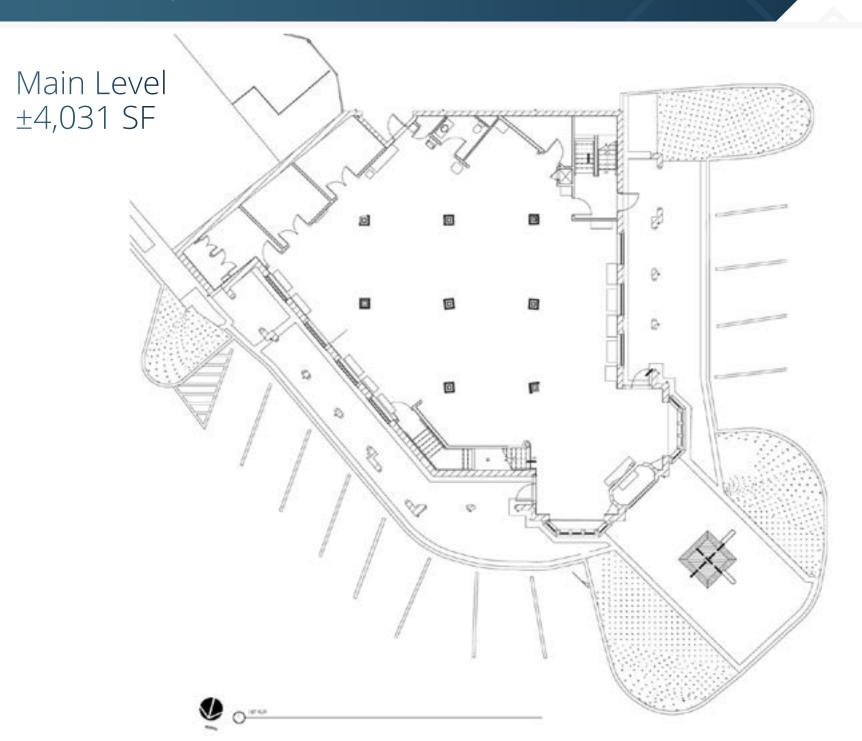

## ±6,200 SF Total

±4,031 SF Main Level

 $\pm 2,169$  SF Lower Level

## **ABOUT THE PROPERTY**

- Three-story building offering up to 4,031 SF on the Main Level, with an additional 2,169 SF on the Lower Level, to accommodate single or multi-tenant user
- Prominently located on the corner of Cahaba Road and Culver Road in the heart of Mountain Brook Village and adjacent to Lane Parke
- Surrounded by high-end boutiques, restaurants, and amenities within walking distance