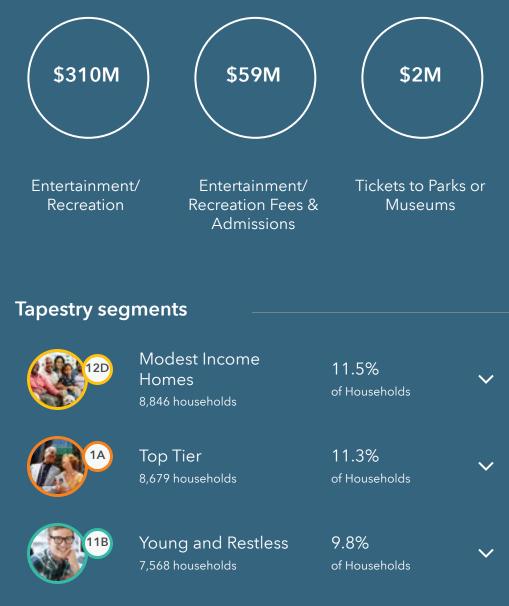

## ANNUAL ENTERTAINMENT SPENDING

## TARGET MARKET SUMMARY

2701 Cahaba Road | Mountain Brook, AL

Ring of 5 miles

This infographic contains data provided by Esri,Esri and Bureau of Labor Statistics, Esri and GfK MRI.The vintage of the data is 2023, 2028.