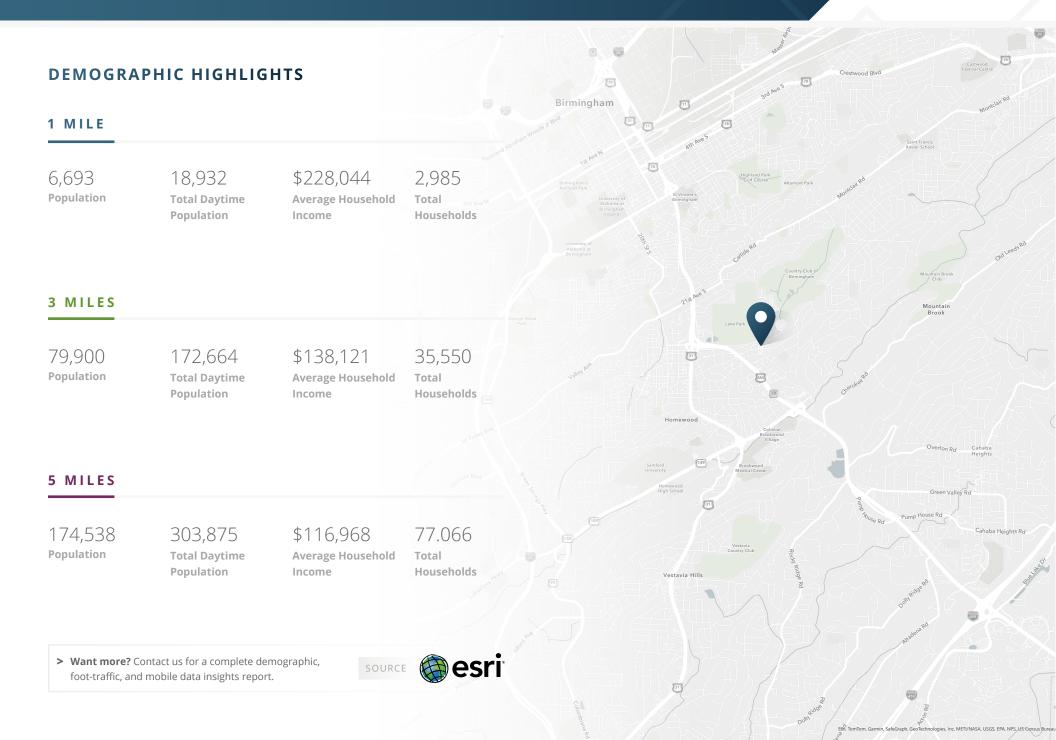

#### **DEMOGRAPHICS**

|                           | 1 Mile    | 3 Miles   | 5 Miles   |
|---------------------------|-----------|-----------|-----------|
| Population                | 6,693     | 79,900    | 174,538   |
| Average HH Income         | \$228,044 | \$138,121 | \$116,968 |
| Total Households          | 2,985     | 35,550    | 77,066    |
| Total Daytime Population  | 18,932    | 172,664   | 303,875   |
| Year: 2023   Source: Esri |           |           |           |