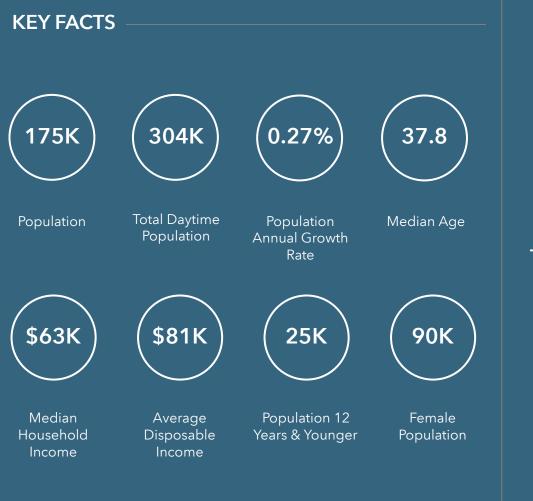

## TARGET MARKET SUMMARY

2701 Cahaba Road | Mountain Brook, AL

Ring of 5 miles

This infographic contains data provided by Esri,Esri and Bureau of Labor Statistics, Esri and GfK MRI.The vintage of the data is 2023, 2028.

#### **DEMOGRAPHICS**

|                           | 1 Mile    | 3 Miles   | 5 Miles   |
|---------------------------|-----------|-----------|-----------|
| Population                | 6,693     | 79,900    | 174,538   |
| Average HH Income         | \$228,044 | \$138,121 | \$116,968 |
| Total Households          | 2,985     | 35,550    | 77,066    |
| Total Daytime Population  | 18,932    | 172,664   | 303,875   |
| Year: 2023   Source: Esri |           |           |           |