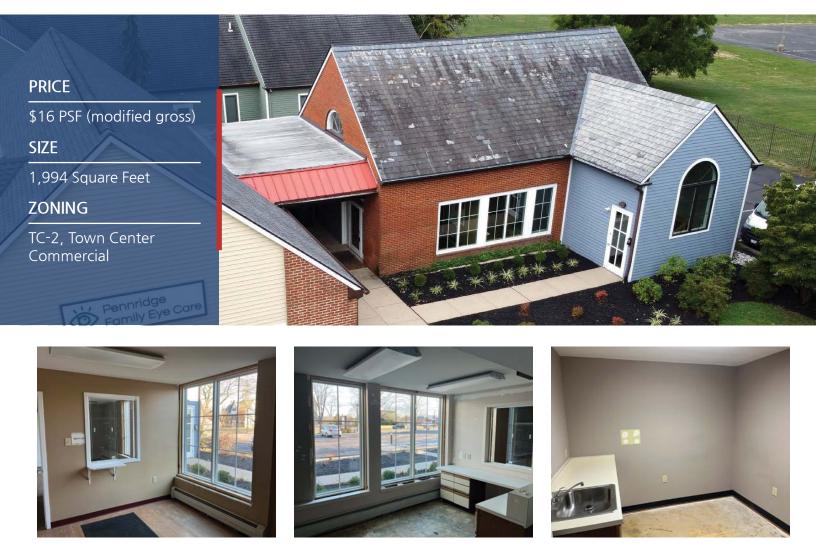

### **OFFICE SPACE FOR LEASE**

174 North Main Street Dublin, PA 18917

### ABOUT THE PROPERTY

Great location for office/medical/professional space with exposure to Main Street in Dublin, PA.

1,994 SF available at Federal Court Professional Center, in the heart of Dublin Borough with 17,000 VPD directly in front of the property. Ample parking and the space can be retrofitted to suit tenant's needs!

Highlights include....

- Prime Location: Main Street Dublin, PA.
- Zoning: TC-2, Town Center Commercial
- Nearby Amenities: Neshaminy Creek Brewing, Wawa, Weis, and three major commercial / residential development under way Dublin, PA is growing dramatically!