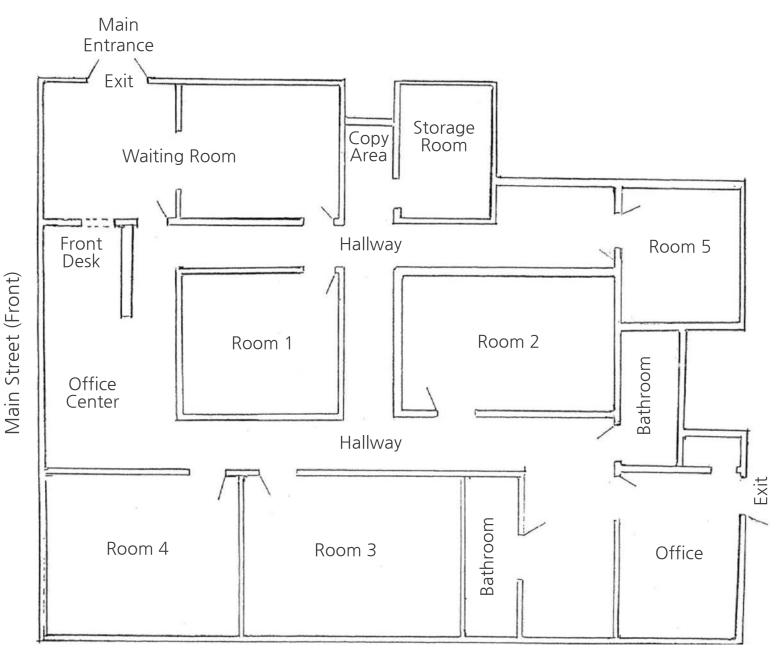

# **OFFICE SPACE FOR LEASE**

174 North Main Street, Dublin, PA 18917

Space can be modified to open walls and adjust layout.