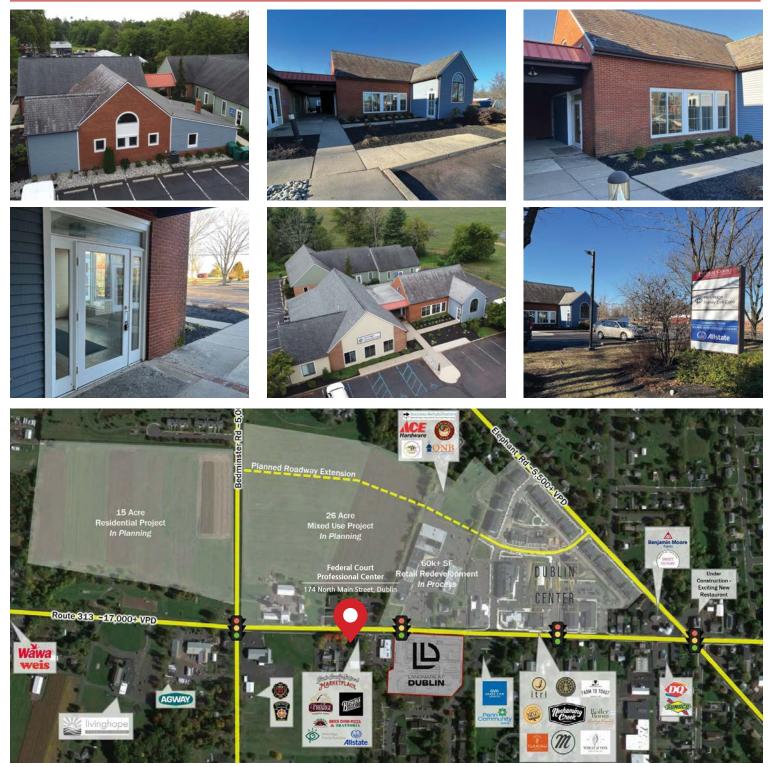

## **OFFICE SPACE FOR LEASE**

174 North Main Street, Dublin, PA 18917

Highlights include....

- Prime Location: Main Street Dublin, PA.
- Zoning: TC-2, Town Center Commercial
- Nearby Amenities: Neshaminy Creek Brewing, Wawa, Weis, and three major commercial / residential development under way Dublin, PA is growing dramatically!