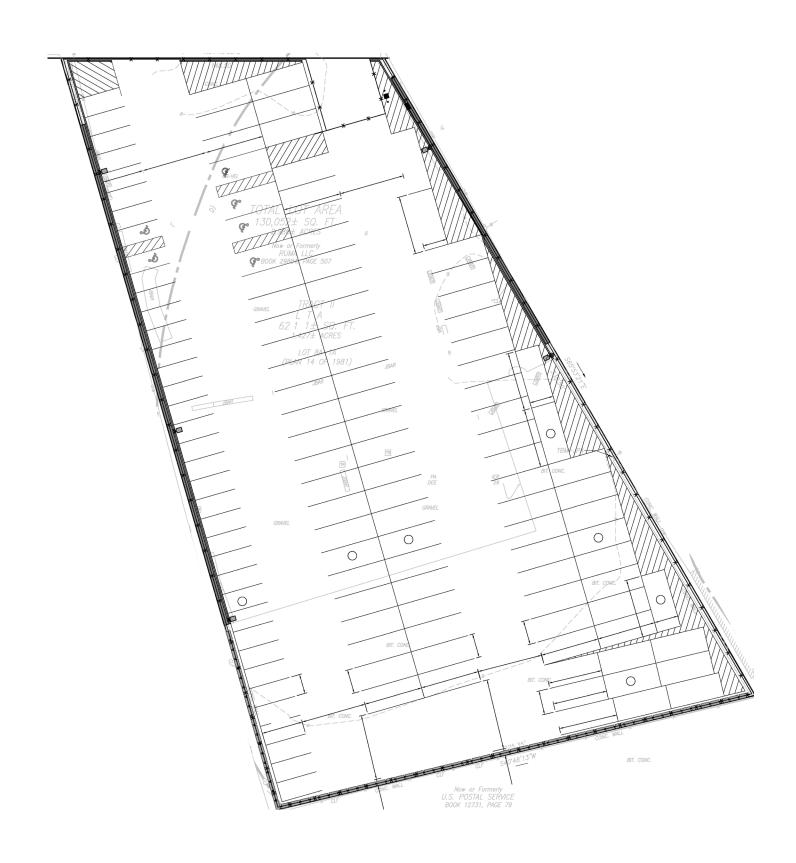

### PROPERTY HIGHLIGHTS

PARKING SITE PLAN

217 Beacham Street is 1.43 acre parcel strategically located directly on Beacham Street, the primary wholesale produce supply cluster in Greater Boston, and benefits from convenient access to the Tobin Bridge (US Route 1), I-93 North/South, and Logan International Airport. The immediate area is in the midst of a significant transformation following the successful opening of the \$2.2B+ Encore Boston Harbor Casino and multiple in-process redevelopment projects in the immediate area are only expected to further improve the desirability of this last-mile urban industrial area.

### **PROPERTY SPECS:**

Total Acreage 1.43 Acres (62,290 SF)

Zoning: Industrial ("I") Si

Site Condition Fully paved & fenced with lighting

Auto Parking Stalls: 129