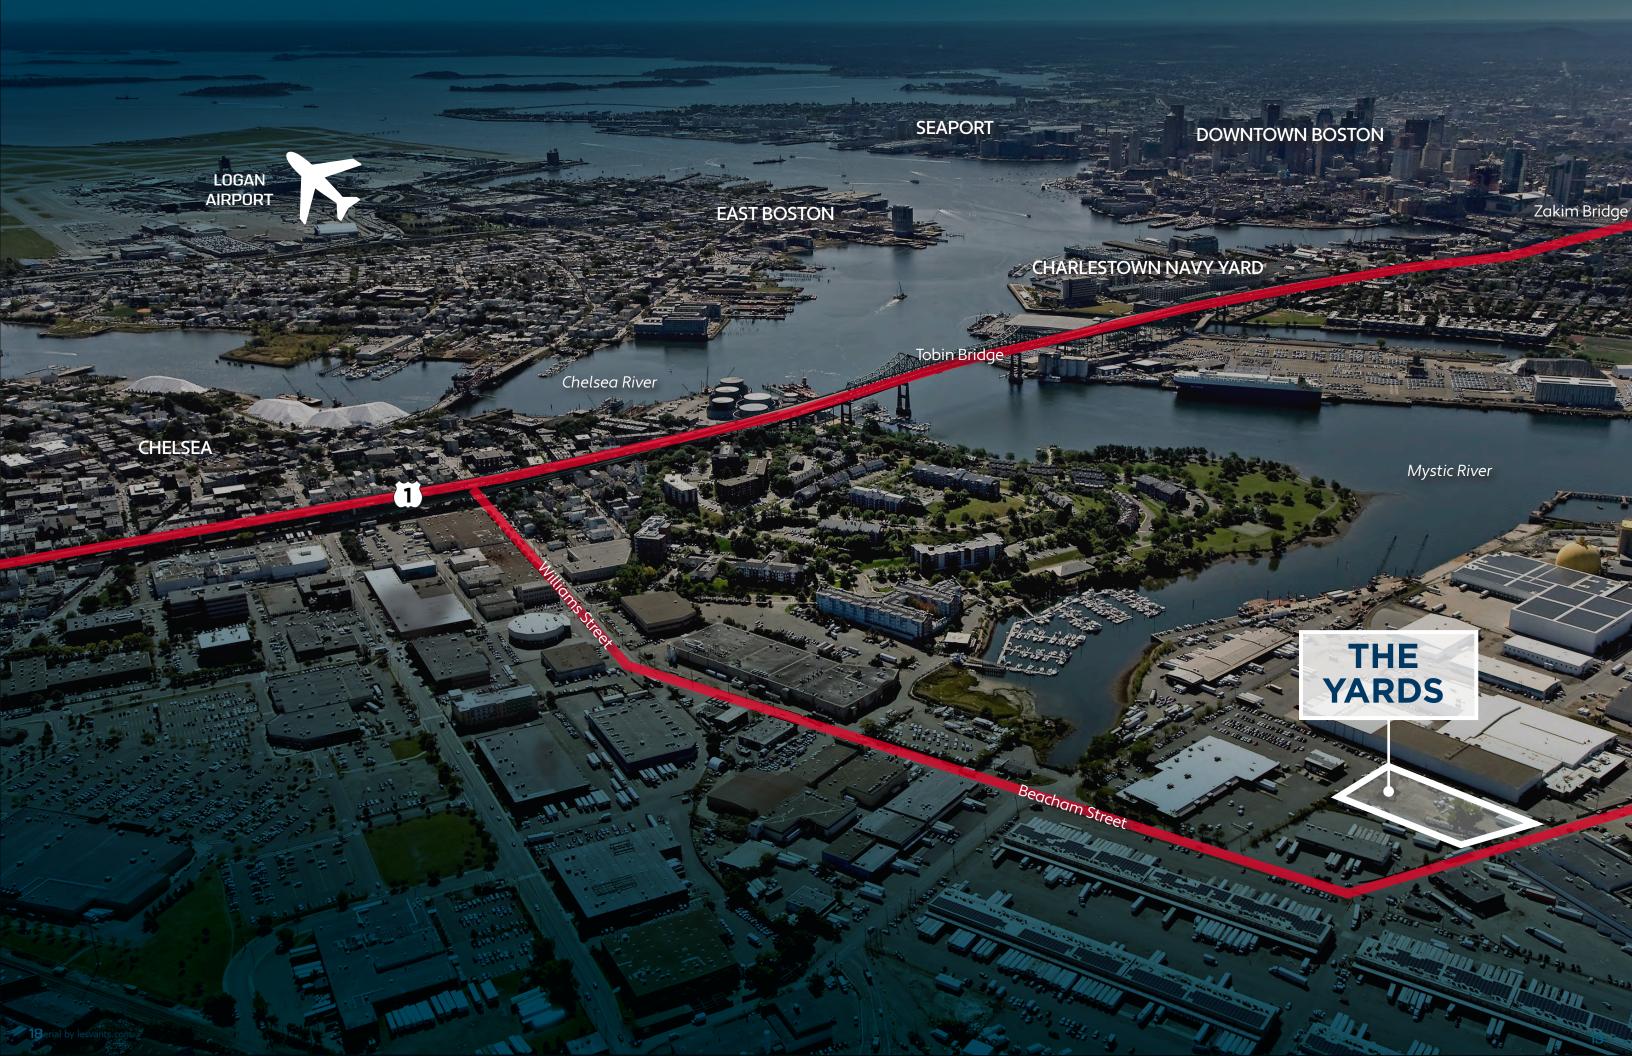

### PROPERTY HIGHLIGHTS

PARKING SITE PLAN

217 Beacham Street is 1.43 acre parcel strategically located directly on Beacham Street, the primary wholesale produce supply cluster in Greater Boston, and benefits from convenient access to the Tobin Bridge (US Route 1), I-93 North/South, and Logan International Airport. The immediate area is in the midst of a significant transformation following the successful opening of the \$2.2B+ Encore Boston Harbor Casino and multiple in-process redevelopment projects in the immediate area are only expected to further improve the desirability of this last-mile urban industrial area.

### **DRIVE TIMES:**

6 Miles

Logan International Airport
3 Miles

4 Miles

CBD Boston 2 Miles