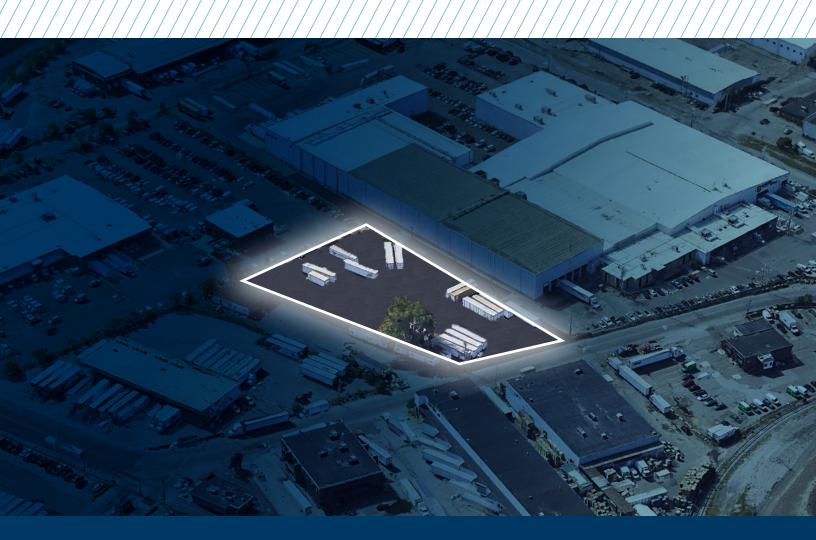

## **FOR LEASE**

1.43 Acres | 62,290 SF

LAST MILE URBAN INDUSTRIAL TRAILER DROP & AUTO PARKING SPACE AVAILABLE

### PROPERTY HIGHLIGHTS

PARKING SITE PLAN

217 Beacham Street is 1.43 acre parcel strategically located directly on Beacham Street, the primary wholesale produce supply cluster in Greater Boston, and benefits from convenient access to the Tobin Bridge (US Route 1), I-93 North/South, and Logan International Airport. The immediate area is in the midst of a significant transformation following the successful opening of the \$2.2B+ Encore Boston Harbor Casino and multiple in-process redevelopment projects in the immediate area are only expected to further improve the desirability of this last-mile urban industrial area.

### **PROPERTY SPECS:**

Total Acreage 1.43 Acres (62,290 SF)

Zoning: Industrial ("I") Si

Site Condition Fully paved & fenced with lighting

Auto Parking Stalls: 129