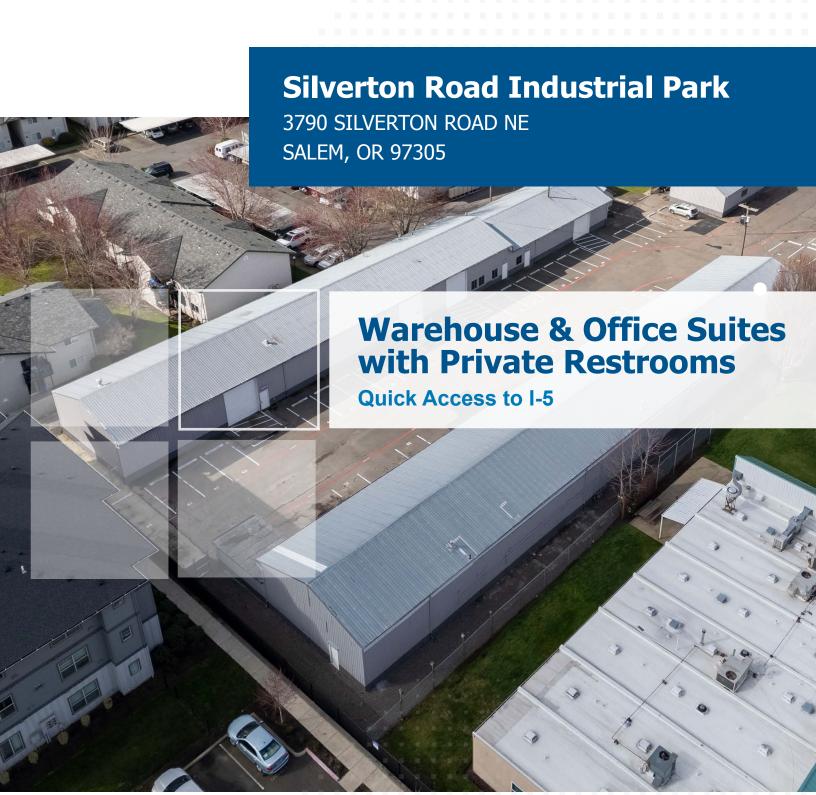

# FOR LEASE

**Silverton Road Industrial Park** 3790 SILVERTON ROAD NE SALEM, OR 97305

#### **PROPERTY OVERVIEW**

 The Silverton Road Industrial Park is an industrial warehouse flex park nestled strategically in Salem's thriving business district. With quick access to 1-5, this location is ideal for companies that need manufacturing or warehouse space.

The Silverton Road Industrial Park is made up of 7 buildings and comprises approximately 21,505 square feet of leasable space.

The Silverton Road Industrial Park has recently undergone sitewide improvements including fresh exterior paint, updated exterior lighting, and a full parking lot repaying and restriping. The site has 24/7 exterior digital security camera coverage.

The buildings are metal skin with pitched roofs and have high interior clear heights and wide clear spans.

Suite D4 has a total of 2,000 RSF. The suite has a private restroom.

Suite D4 features one 12' drive-in roll-up door and one standard entry door. The ceiling is vaulted with height in the warehouse area varying from 14' to 20'.