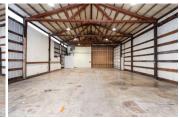

The buildings are metal skin with pitched roofs and have high interior clear heights and wide clear spans.

Suite D3 is a total of 2,100 RSF. The suite has a private restrooms.

Suite D3 features one 12' drive-in roll-up doors and one standard entry door. The ceiling is vaulted with height in the warehouse area varying from 14' to 20'.

#### **AMENITIES**

- Private Restroom
- Drive-In Roll-Up Door
- Off Street Parking
- High Ceiling Clearance

Warehouse

**RENTAL TERMS** 

| Rent             | \$2,887.50 |
|------------------|------------|
| Security Deposit | \$2,500.00 |
| Application Fee  | \$0.00     |