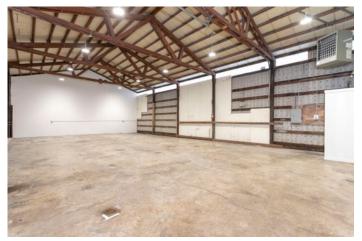

The buildings are metal skin with pitched roofs and have high interior clear heights and wide clear spans.

Suite D4 has a total of 2,000 RSF. The suite has a private restroom.

Suite D4 features one 12' drive-in roll-up door and one standard entry door. The ceiling is vaulted with height in the warehouse area varying from 14' to 20'.

#### **AMENITIES**

- Private Restroom
- Drive-In Roll-Up Door
- Off Street Parking
- · High Ceiling Clearance Warehouse