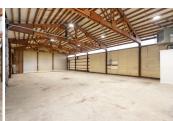

The buildings are metal skin with pitched roofs and have high interior clear heights and wide clear spans.

Suite D3 is a total of 2,100 RSF. The suite has a private restrooms.

Suite D3 features one 12' drive-in roll-up doors and one standard entry door. The ceiling is vaulted with height in the warehouse area varying from 14' to 20'.

#### **AMENITIES**

- Private Restroom
- Drive-In Roll-Up Door
- Off Street Parking
- High Ceiling Clearance

Warehouse

**RENTAL TERMS** 

| Rent             | \$2,887.50 |
|------------------|------------|
| Security Deposit | \$2,500.00 |
| Application Fee  | \$0.00     |