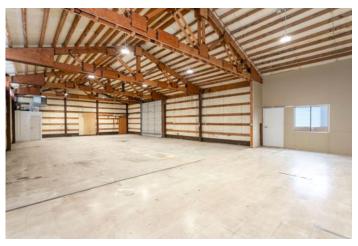

The buildings are metal skin with pitched roofs and have high interior clear heights and wide clear spans.

Suite D1 is a total of 2,370 RSF. The suite has a private restrooms.

Suite D1 features one 12' drive-in roll-up doors and one standard entry door. The ceiling is vaulted with height in the warehouse area varying from 14' to 20'.

The suite has ample power, ample lighting, and gas heat.