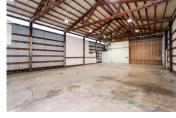

The buildings are metal skin with pitched roofs and have high interior clear heights and wide clear spans.

Suite D4 has a total of 2,000 RSF. The suite has a private restroom.

Suite D4 features one 12' drive-in roll-up door and one standard entry door. The ceiling is vaulted with height in the warehouse area varying from 14' to 20'.

#### **AMENITIES**

- Private Restroom
- Drive-In Roll-Up Door
- Off Street Parking
- · High Ceiling Clearance Warehouse