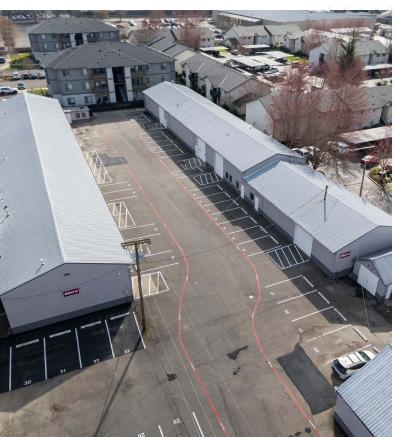

The Silverton Road Industrial Park is made up of 7 buildings and comprises approximately 21,505 square feet of leasable space.

The Silverton Road Industrial Park has recently undergone sitewide improvements including fresh exterior paint, updated exterior lighting, and a full parking lot repaying and restriping. The site has 24/7 exterior digital security camera coverage.

The Silverton Road Industrial Park is made up of 7 buildings and comprises approximately 21,505 square feet of leasable space.

The Silverton Road Industrial Park has recently undergone sitewide improvements including fresh exterior paint, updated exterior lighting, and a full parking lot repaving and restriping. The site has 24/7 exterior digital security camera coverage.