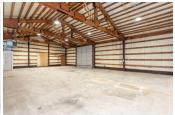

The buildings are metal skin with pitched roofs and have high interior clear heights and wide clear spans.

Suite D1 is a total of 2,370 RSF. The suite has a private restrooms.

Suite D1 features one 12' drive-in roll-up doors and one standard entry door. The ceiling is vaulted with height in the warehouse area varying from 14' to 20'.

The suite has ample power, ample lighting, and gas heat.

#### **AMENITIES**

- Private Restroom
- Drive-In Roll-Up Door
- Off Street Parking
- High Ceiling Clearance

Warehouse

RENTAL TERMS

\$3,258.75 Rent Security Deposit \$4,000.00 Application Fee \$0.00

(971)-915-7729 www.SilvertonRoadIndustrialPark.com