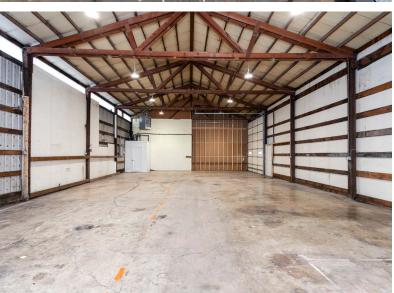

The buildings are metal skin with pitched roofs and have high interior clear heights and wide clear spans.

Suite D4 has a total of 2,000 RSF. The suite has a private restroom.

Suite D4 features one 12' drive-in roll-up door and one standard entry door. The ceiling is vaulted with height in the warehouse area varying from 14' to 20'.

The suite has ample power, ample lighting, and gas heat.

#### **AMENITIES**

- Private Restroom
- Drive-In Roll-Up Door
- Off Street Parking
- · High Ceiling Clearance Warehouse