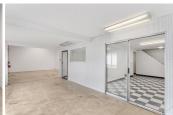

The buildings are metal skin with pitched roofs and have high interior clear heights and wide clear spans.

Suite D2 is 2,180 RSF with ample warehouse space, a showroom, an office build-out, and a private restroom.