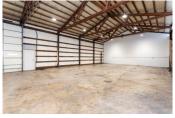

The buildings are metal skin with pitched roofs and have high interior clear heights and wide clear spans.

Suite D2 is 2,180 RSF with ample warehouse space, a showroom, an office build-out, and a private restroom.

#### **AMENITIES**

- Private Restroom
- Drive-In Roll-Up Door
- Off Street Parking
- · High Ceiling Clearance

Warehouse

RENTAL TERMS

| Rent             | \$3,042.92 |
|------------------|------------|
| Security Deposit | \$2,700.00 |
| Application Fee  | \$0.00     |