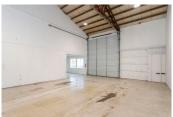

The buildings are metal skin with pitched roofs and have high interior clear heights and wide clear spans.

Suite D4 has a total of 2,000 RSF. The suite has a private restroom.

Suite D4 features one 12' drive-in roll-up door and one standard entry door. The ceiling is vaulted with height in the warehouse area varying from 14' to 20'.

The buildings are metal skin with pitched roofs and have high interior clear heights and wide clear spans.

Suite D1 is a total of 2,370 RSF. The suite has a private restrooms.

Suite D1 features one 12' drive-in roll-up doors and one standard entry door. The ceiling is vaulted with height in the warehouse area varying from 14' to 20'.

The buildings are metal skin with pitched roofs and have high interior clear heights and wide clear spans.

Suite D3 is a total of 2,100 RSF. The suite has a private restrooms.

Suite D3 features one 12' drive-in roll-up doors and one standard entry door. The ceiling is vaulted with height in the warehouse area varying from 14' to 20'.