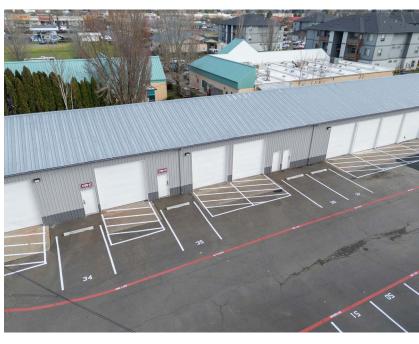

The Silverton Road Industrial Park is made up of 7 buildings and comprises approximately 21,505 square feet of leasable space.

The Silverton Road Industrial Park has recently undergone sitewide improvements including fresh exterior paint, updated exterior lighting, and a full parking lot repaying and restriping. The site has 24/7 exterior digital security camera coverage.

The Silverton Road Industrial Park is made up of 7 buildings and comprises approximately 21,505 square feet of leasable space.

The Silverton Road Industrial Park has recently undergone sitewide improvements including fresh exterior paint, updated exterior lighting, and a full parking lot repaving and restriping. The site has 24/7 exterior digital security camera coverage.