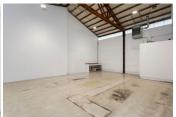

The buildings are metal skin with pitched roofs and have high interior clear heights and wide clear spans.

Suite D3 is a total of 2,100 RSF. The suite has a private restrooms.

Suite D3 features one 12' drive-in roll-up doors and one standard entry door. The ceiling is vaulted with height in the warehouse area varying from 14' to 20'.

#### **AMENITIES**

- Private Restroom
- Drive-In Roll-Up Door
- Off Street Parking
- High Ceiling Clearance

Warehouse

**RENTAL TERMS** 

| Rent             | \$2,887.50 |
|------------------|------------|
| Security Deposit | \$2,500.00 |
| Application Fee  | \$0.00     |