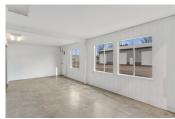

The buildings are metal skin with pitched roofs and have high interior clear heights and wide clear spans.

Suite D2 is 2,180 RSF with ample warehouse space, a showroom, an office build-out, and a private restroom.

#### **AMENITIES**

- Private Restroom
- Drive-In Roll-Up Door
- Off Street Parking
- · High Ceiling Clearance

Warehouse

RENTAL TERMS

| Rent             | \$3,042.92 |
|------------------|------------|
| Security Deposit | \$2,700.00 |
| Application Fee  | \$0.00     |