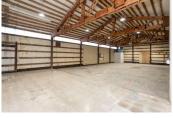

The buildings are metal skin with pitched roofs and have high interior clear heights and wide clear spans.

Suite D4 has a total of 2,000 RSF. The suite has a private restroom.

Suite D4 features one 12' drive-in roll-up door and one standard entry door. The ceiling is vaulted with height in the warehouse area varying from 14' to 20'.

The suite has ample power, ample lighting, and gas heat.

#### **AMENITIES**

- Private Restroom
- Drive-In Roll-Up Door
- Off Street Parking
- · High Ceiling Clearance Warehouse