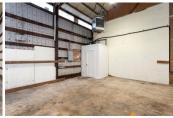

The buildings are metal skin with pitched roofs and have high interior clear heights and wide clear spans.

Suite D2 is 2,180 RSF with ample warehouse space, a showroom, an office build-out, and a private restroom.

#### **AMENITIES**

- Private Restroom
- Drive-In Roll-Up Door
- Off Street Parking
- · High Ceiling Clearance

Warehouse

RENTAL TERMS

| Rent             | \$3,042.92 |
|------------------|------------|
| Security Deposit | \$2,700.00 |
| Application Fee  | \$0.00     |