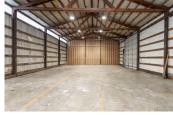

The buildings are metal skin with pitched roofs and have high interior clear heights and wide clear spans.

Suite D1 is a total of 2,370 RSF. The suite has a private restrooms.

Suite D1 features one 12' drive-in roll-up doors and one standard entry door. The ceiling is vaulted with height in the warehouse area varying from 14' to 20'.

#### **AMENITIES**

- Private Restroom
- Drive-In Roll-Up Door
- Off Street Parking
- High Ceiling Clearance

Warehouse

RENTAL TERMS

\$3,258.75 Rent Security Deposit \$4,000.00 Application Fee \$0.00

(971)-915-7729 www.SilvertonRoadIndustrialPark.com