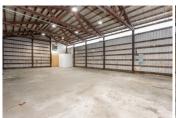

The buildings are metal skin with pitched roofs and have high interior clear heights and wide clear spans.

Suite D4 has a total of 2,000 RSF. The suite has a private restroom.

Suite D4 features one 12' drive-in roll-up door and one standard entry door. The ceiling is vaulted with height in the warehouse area varying from 14' to 20'.

#### **AMENITIES**

- Private Restroom
- Drive-In Roll-Up Door
- Off Street Parking
- · High Ceiling Clearance Warehouse