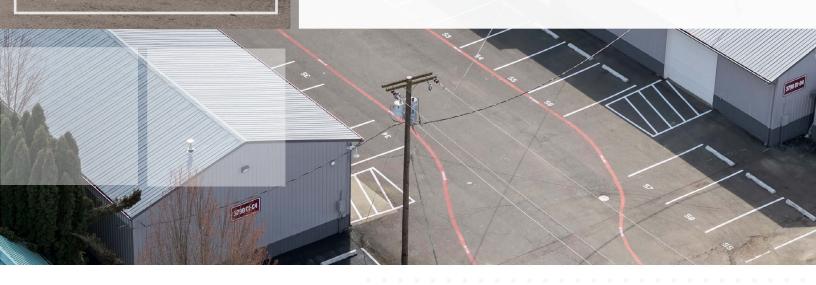

The Silverton Road Industrial Park is made up of 7 buildings and comprises approximately 21,505 square feet of leasable space.

The Silverton Road Industrial Park has recently undergone sitewide improvements including fresh exterior paint, updated exterior lighting, and a full parking lot repaying and restriping. The site has 24/7 exterior digital security camera coverage.

The Silverton Road Industrial Park is made up of 7 buildings and comprises approximately 21,505 square feet of leasable space.

The Silverton Road Industrial Park has recently undergone sitewide improvements including fresh exterior paint, updated exterior lighting, and a full parking lot repaving and restriping. The site has 24/7 exterior digital security camera coverage.