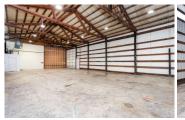

The buildings are metal skin with pitched roofs and have high interior clear heights and wide clear spans.

Suite D1 is a total of 2,370 RSF. The suite has a private restrooms.

Suite D1 features one 12' drive-in roll-up doors and one standard entry door. The ceiling is vaulted with height in the warehouse area varying from 14' to 20'.

#### **AMENITIES**

- Private Restroom
- Drive-In Roll-Up Door
- Off Street Parking
- High Ceiling Clearance

Warehouse

RENTAL TERMS

\$3,258.75 Rent Security Deposit \$4,000.00 Application Fee \$0.00

(971)-915-7729 www.SilvertonRoadIndustrialPark.com