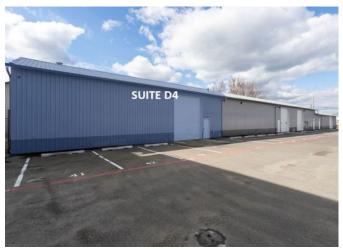

### Industrial Warehouse - 2,000 RSF - Salem **Business District**

2,000 SQUARE FEET \$16.50 /yr

\$2,750

PROPERTY ADDRESS

3790 Silverton Rd. NE - Suite D4 Salem, OR 97305

COMMERCIAL TYPE: Industrial

LEASE TYPE: NNN **AVAILABLE:** 11/8/24

The buildings are metal skin with pitched roofs and have high interior clear heights and wide clear spans.

Suite D4 has a total of 2,000 RSF. The suite has a private restroom.

Suite D4 features one 12' drive-in roll-up door and one standard entry door. The ceiling is vaulted with height in the warehouse area varying from 14' to 20'.