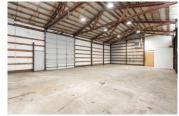

The buildings are metal skin with pitched roofs and have high interior clear heights and wide clear spans.

Suite D1 is a total of 2,370 RSF. The suite has a private restrooms.

Suite D1 features one 12' drive-in roll-up doors and one standard entry door. The ceiling is vaulted with height in the warehouse area varying from 14' to 20'.

The suite has ample power, ample lighting, and gas heat.

#### **AMENITIES**

- Private Restroom
- Drive-In Roll-Up Door
- Off Street Parking
- High Ceiling Clearance

Warehouse

RENTAL TERMS

\$3,258.75 Rent Security Deposit \$4,000.00 Application Fee \$0.00

(971)-915-7729 www.SilvertonRoadIndustrialPark.com