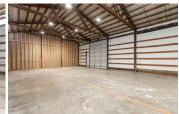

The buildings are metal skin with pitched roofs and have high interior clear heights and wide clear spans.

Suite D2 is 2,180 RSF with ample warehouse space, a showroom, an office build-out, and a private restroom.

#### **AMENITIES**

- Private Restroom
- Drive-In Roll-Up Door
- Off Street Parking
- · High Ceiling Clearance

Warehouse

RENTAL TERMS

| Rent             | \$3,042.92 |
|------------------|------------|
| Security Deposit | \$2,700.00 |
| Application Fee  | \$0.00     |