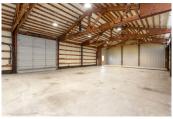

The buildings are metal skin with pitched roofs and have high interior clear heights and wide clear spans.

Suite D2 is 2,180 RSF with ample warehouse space, a showroom, an office build-out, and a private restroom.

#### **AMENITIES**

- Private Restroom
- Drive-In Roll-Up Door
- Off Street Parking
- · High Ceiling Clearance

Warehouse

RENTAL TERMS

| Rent             | \$3,042.92 |
|------------------|------------|
| Security Deposit | \$2,700.00 |
| Application Fee  | \$0.00     |