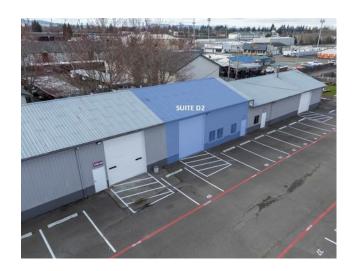

## Showroom - Office - Warehouse - For Lease -Salem, OR

2,180 SQUARE FEET

\$16.75 /yr | \$3,042.92

(971)-915-7729 www.SilvertonRoadIndustrialPark.com

PROPERTY ADDRESS

3790 Silverton Rd. NE - Suite D2 Salem, OR 97305

The buildings are metal skin with pitched roofs and have high interior clear heights and wide clear spans.

Suite D2 is 2,180 RSF with ample warehouse space, a showroom, an office build-out, and a private restroom.