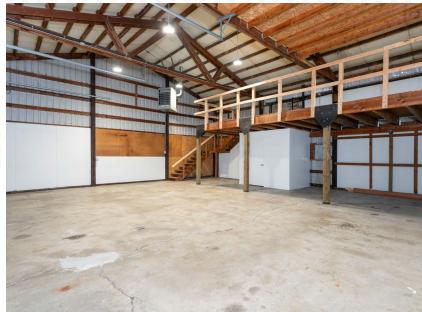

The buildings are metal skin with pitched roofs and have high interior clear heights and wide clear spans.

Suite D4 has a total of 2,000 RSF. The suite has a private restroom.

Suite D4 features one 12' drive-in roll-up door and one standard entry door. The ceiling is vaulted with height in the warehouse area varying from 14' to 20'.

The buildings are metal skin with pitched roofs and have high interior clear heights and wide clear spans.

Suite D2 is 2,180 RSF with ample warehouse space, a showroom, an office build-out, and a private restroom.

The buildings are metal skin with pitched roofs and have high interior clear heights and wide clear spans.

Suite D1 is a total of 2,370 RSF. The suite has a private restrooms.

Suite D1 features one 12' drive-in roll-up doors and one standard entry door. The ceiling is vaulted with height in the warehouse area varying from 14' to 20'.

The buildings are metal skin with pitched roofs and have high interior clear heights and wide clear spans.

Suite D3 is a total of 2,100 RSF. The suite has a private restrooms.

Suite D3 features one 12' drive-in roll-up doors and one standard entry door. The ceiling is vaulted with height in the warehouse area varying from 14' to 20'.