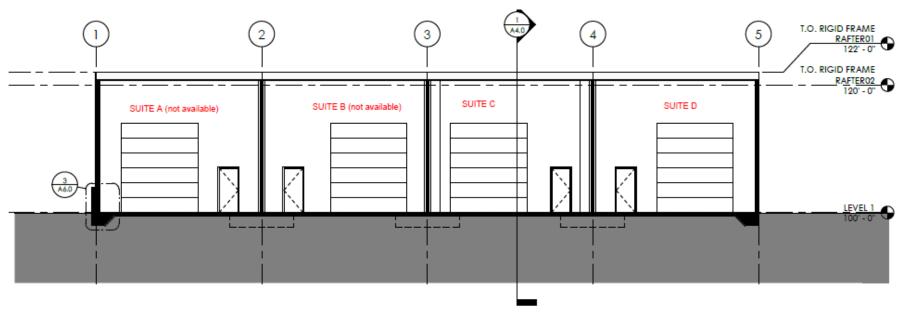

> Suite C & D Available 2,499 SF—Suite C 2,516 SF—Suite D

Rates Starting at \$10.50 NNN

Greg Follmer • Broker MN WI • 218.310.0013 • GregFollmer@gmail.com

10 East Superior Street #6 • Duluth, Minnesota 55802 • Licensed in Minnesota and Wisconsin