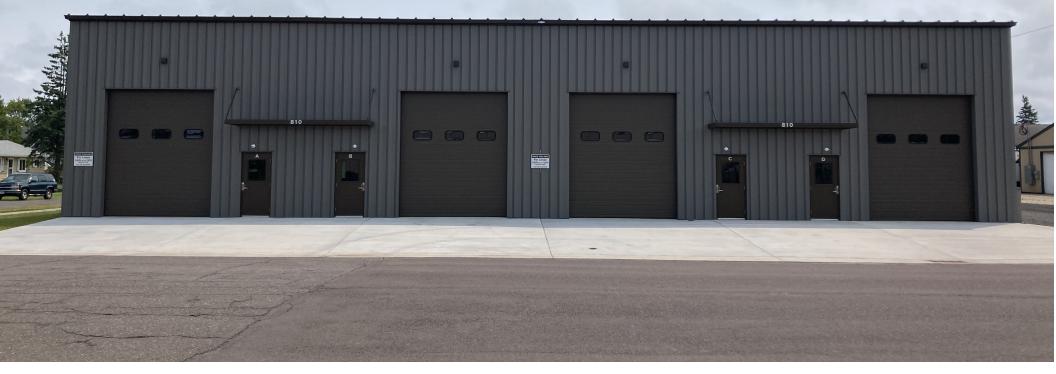

## FOR LEASE

Warehouse Available 810 22nd Ave E, Superior, WI Rates from \$10.50 NNN

Greg Follmer • Broker MN WI • 218.310.0013 • GregFollmer@gmail.com

10 East Superior Street #6 • Duluth, Minnesota 55802 • Licensed in Minnesota and Wisconsin

## Well Built!

That perfectly describes this newly developed all-stee Butler Building Warehouse! Lease one or both of the remaining spaces. Excellent design allows for flexibility, high ceilings and drive-in doors. Durable, energy efficient high performance construction. Private restrooms, electric overhead doors.

> Suite C & D Available 2,499 SF—Suite C 2,516 SF—Suite D

Rates Starting at \$10.50 NNN

Greg Follmer • Broker MN WI • 218.310.0013 • GregFollmer@gmail.com

10 East Superior Street #6 • Duluth, Minnesota 55802 • Licensed in Minnesota and Wisconsin