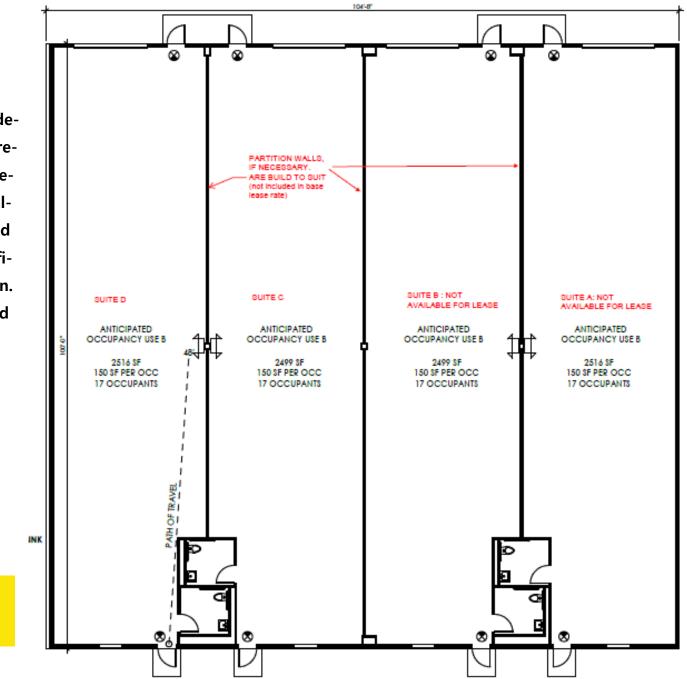

> Suite C & D Available 2,499 SF—Suite C 2,516 SF—Suite D

Rates Starting at \$10.50 NNN

Greg Follmer • Broker MN WI • 218.310.0013 • GregFollmer@gmail.com

10 East Superior Street #6 • Duluth, Minnesota 55802 • Licensed in Minnesota and Wisconsin