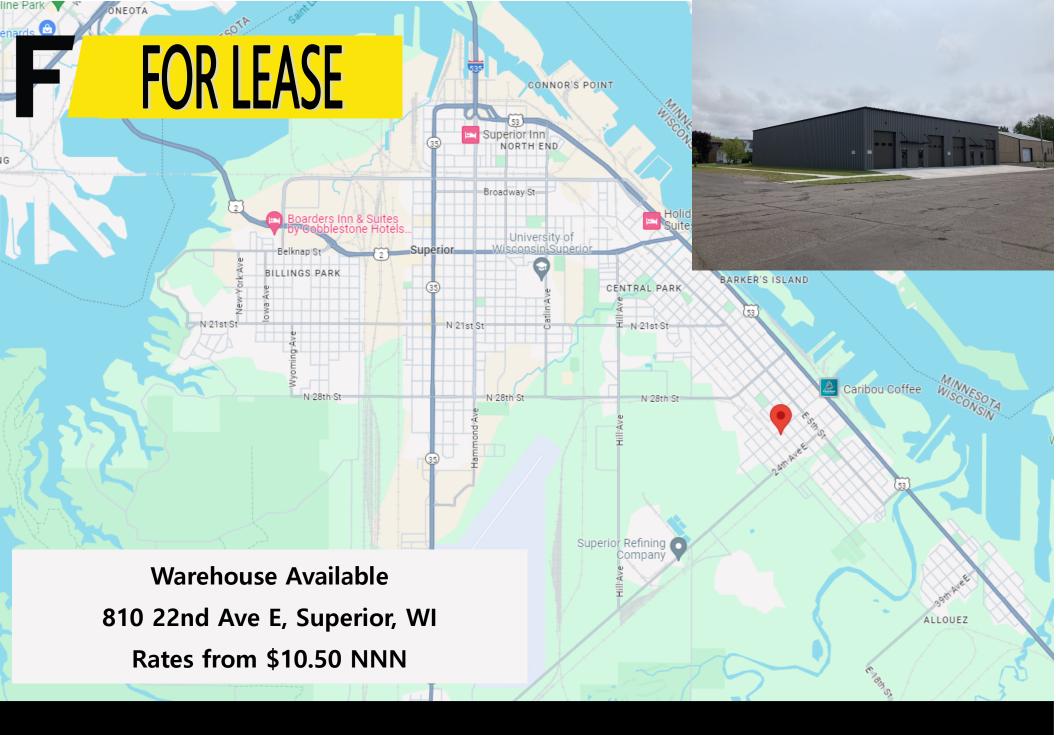

## FOR LEASE

Warehouse Available 810 22nd Ave E, Superior, WI Rates from \$10.50 NNN

Greg Follmer • Broker MN WI • 218.310.0013 • GregFollmer@gmail.com

10 East Superior Street #6 • Duluth, Minnesota 55802 • Licensed in Minnesota and Wisconsin

## Well Built!

That perfectly describes this newly developed all-stee Butler Building Warehouse! Lease one or both of the remaining spaces. Excellent design allows for flexibility, high ceilings and drive-in doors. Durable, energy efficient high performance construction. Private restrooms, electric overhead doors.

> Suite C & D Available 2,499 SF—Suite C 2,516 SF—Suite D

Rates Starting at \$10.50 NNN

Greg Follmer • Broker MN WI • 218.310.0013 • GregFollmer@gmail.com

10 East Superior Street #6 • Duluth, Minnesota 55802 • Licensed in Minnesota and Wisconsin