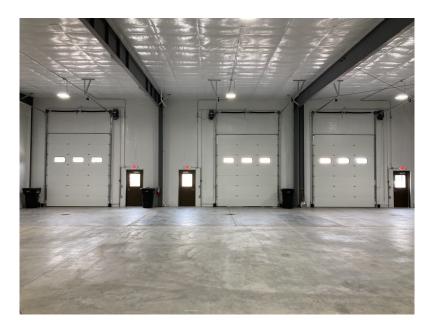

## Well Built!

That perfectly describes this newly developed all-stee Butler Building Warehouse! Lease one or both of the remaining spaces. Excellent design allows for flexibility, high ceilings and drive-in doors. Durable, energy efficient high performance construction. Private restrooms, electric overhead doors.

> Suite C & D Available 2,499 SF—Suite C 2,516 SF—Suite D

Rates Starting at \$10.50 NNN

Greg Follmer • Broker MN WI • 218.310.0013 • GregFollmer@gmail.com

10 East Superior Street #6 • Duluth, Minnesota 55802 • Licensed in Minnesota and Wisconsin