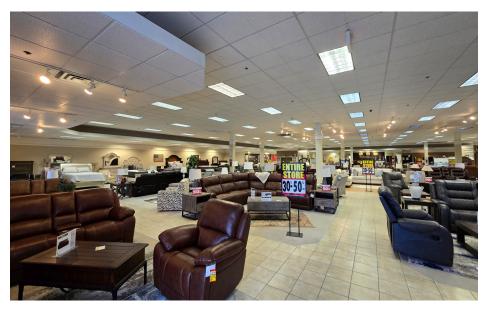

#### 1305-1307

- ±10,125 SF Retail Space
- 1305-30' x 79.5' for ±2,385 SF
- 1307- 64.5' x 120' for ±7,740 SF
- Sprinkled

Lease Rate: \$10.00 PSF NNN, NNN = \$2.01 PSF, If leased together

### 1305-1307

1305-1307,1319 W Floyd Baker Blvd. Gaffney, South Carolina 29341