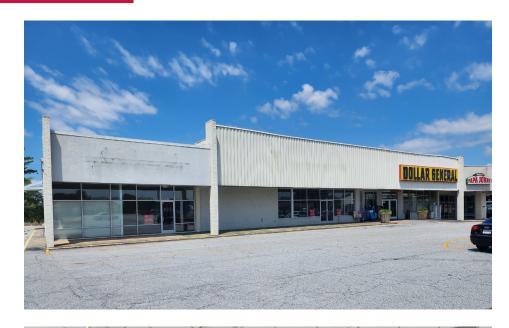

e to I-85
- Traffic Count on W Floyd Baker Blvd: ±20,300 vehicles per day (2018)

#### Spaces Overview

#### 1305-1307

- ±10,125 SF Retail Space
- 1305-30' x 79.5' for ±2,385 SF
- 1307- 64.5' x 120' for ±7,740 SF
- Sprinkled

Lease Rate: \$10.00 PSF NNN, NNN = \$2.01 PSF, If leased together

#### 1319

- ±20,000 SF Retail Space
- Ceiling Height to Drop Ceiling 11.5'
- Height to Roof Deck 16.25'
- Height to Bottom of Roof Beam 14.5'
- Interior Width 113'
- Sprinkled
- · 2 loading docks



1305-1307,1319 W Floyd Baker Blvd. Gaffney, South Carolina 29341



1305-1307,1319 W Floyd Baker Blvd. Gaffney, South Carolina 29341



1305-1307,1319 W Floyd Baker Blvd. Gaffney, South Carolina 29341

### Floor Plan 1319



1305-1307,1319 W Floyd Baker Blvd. Gaffney, South Carolina 29341

### 1305-1307









1305-1307,1319 W Floyd Baker Blvd. Gaffney, South Carolina 29341

### 1319