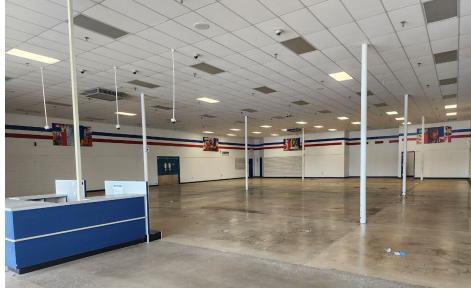

I-85
- Traffic Count on W Floyd Baker Blvd: ±20,300 vehicles per day (2018)

#### Spaces Overview

#### 1305-1307

- ±10,125 SF Retail Space
- 1305-30' x 79.5' for ±2,385 SF
- 1307- 64.5' x 120' for ±7,740 SF
- Sprinkled

Lease Rate: \$10.00 PSF NNN, NNN = \$2.01 PSF, If leased together

#### 1319

- ±20,000 SF Retail Space
- Ceiling Height to Drop Ceiling 11.5'
- Height to Roof Deck 16.25'
- Height to Bottom of Roof Beam 14.5'
- Interior Width 113'
- Sprinkled
- · 2 loading docks



1305-1307,1319 W Floyd Baker Blvd. Gaffney, South Carolina 29341



1305-1307,1319 W Floyd Baker Blvd. Gaffney, South Carolina 29341



1305-1307,1319 W Floyd Baker Blvd. Gaffney, South Carolina 29341

### Floor Plan 1319



1305-1307,1319 W Floyd Baker Blvd. Gaffney, South Carolina 29341

### 1305-1307









1305-1307,1319 W Floyd Baker Blvd. Gaffney, South Carolina 29341

### 1319