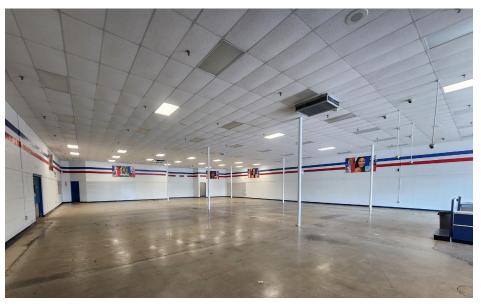

#### 1319

- ±20,000 SF Retail Space
- Ceiling Height to Drop Ceiling 11.5'
- Height to Roof Deck 16.25'
- Height to Bottom of Roof Beam 14.5'
- Interior Width 113'
- Sprinkled
- · 2 loading docks

1305-1307,1319 W Floyd Baker Blvd. Gaffney, South Carolina 29341

### 1319