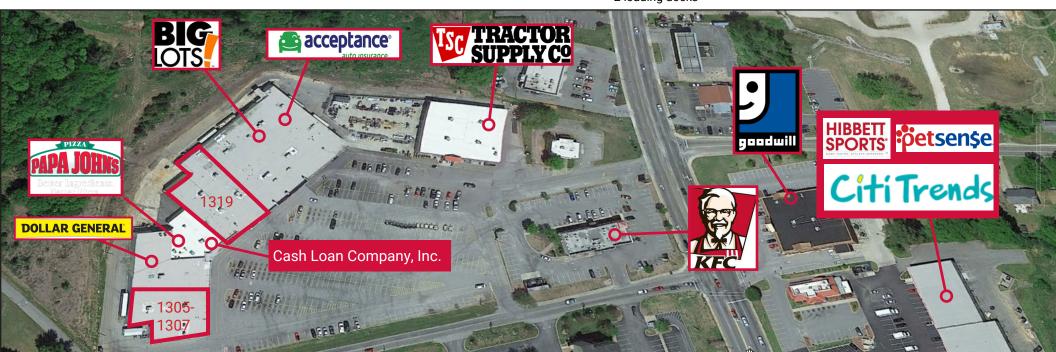

#### 1305-1307

- ±10,125 SF Retail Space
- 1305-30' x 79.5' for ±2,385 SF
- 1307- 64.5' x 120' for ±7,740 SF
- Sprinkled

Lease Rate: \$10.00 PSF NNN, NNN = \$2.01 PSF, If leased together

#### 1319

- ±20,000 SF Retail Space
- Ceiling Height to Drop Ceiling 11.5'
- Height to Roof Deck 16.25'
- Height to Bottom of Roof Beam 14.5'
- Interior Width 113'
- Sprinkled
- · 2 loading docks

1305-1307,1319 W Floyd Baker Blvd. Gaffney, South Carolina 29341