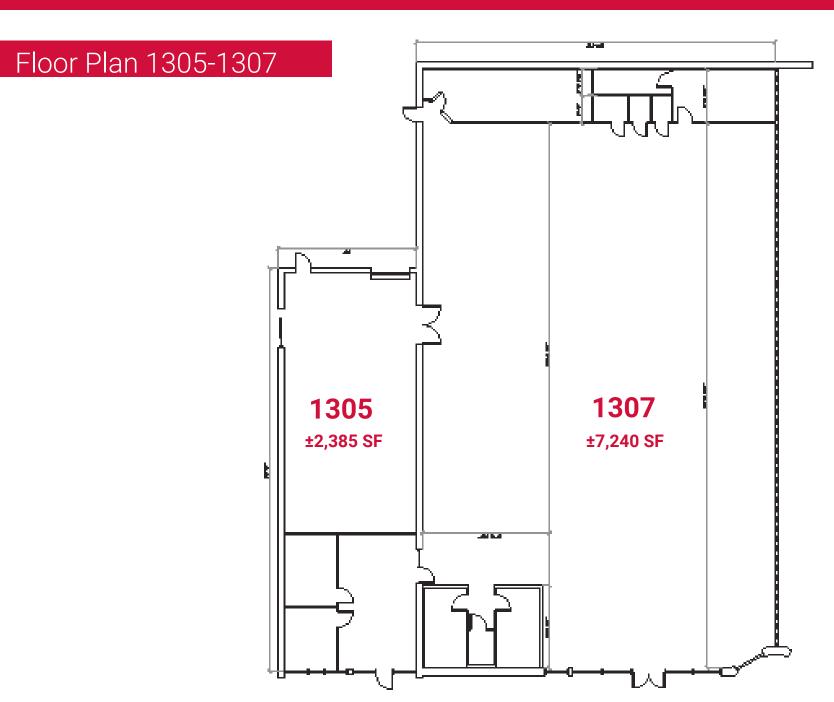

#### 1305-1307

- ±10,125 SF Retail Space
- 1305-30' x 79.5' for ±2,385 SF
- 1307- 64.5' x 120' for ±7,740 SF
- Sprinkled

Lease Rate: \$10.00 PSF NNN, NNN = \$2.01 PSF, If leased together

### 1305-1307

1305-1307,1319 W Floyd Baker Blvd. Gaffney, South Carolina 29341