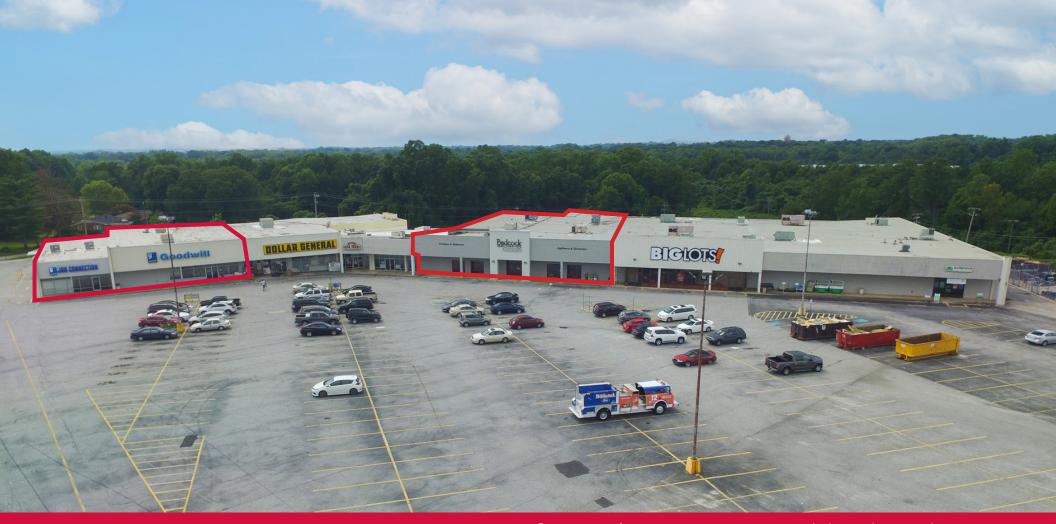

#### 1305-1307

- ±10,125 SF Retail Space
- 1305-30' x 79.5' for ±2,385 SF
- 1307- 64.5' x 120' for ±7,740 SF
- Sprinkled

Lease Rate: \$10.00 PSF NNN, NNN = \$2.01 PSF, If leased together

#### 1319

- ±20,000 SF Retail Space
- Ceiling Height to Drop Ceiling 11.5'
- Height to Roof Deck 16.25'
- Height to Bottom of Roof Beam 14.5'
- Interior Width 113'
- Sprinkled
- · 2 loading docks

1305-1307,1319 W Floyd Baker Blvd. Gaffney, South Carolina 29341