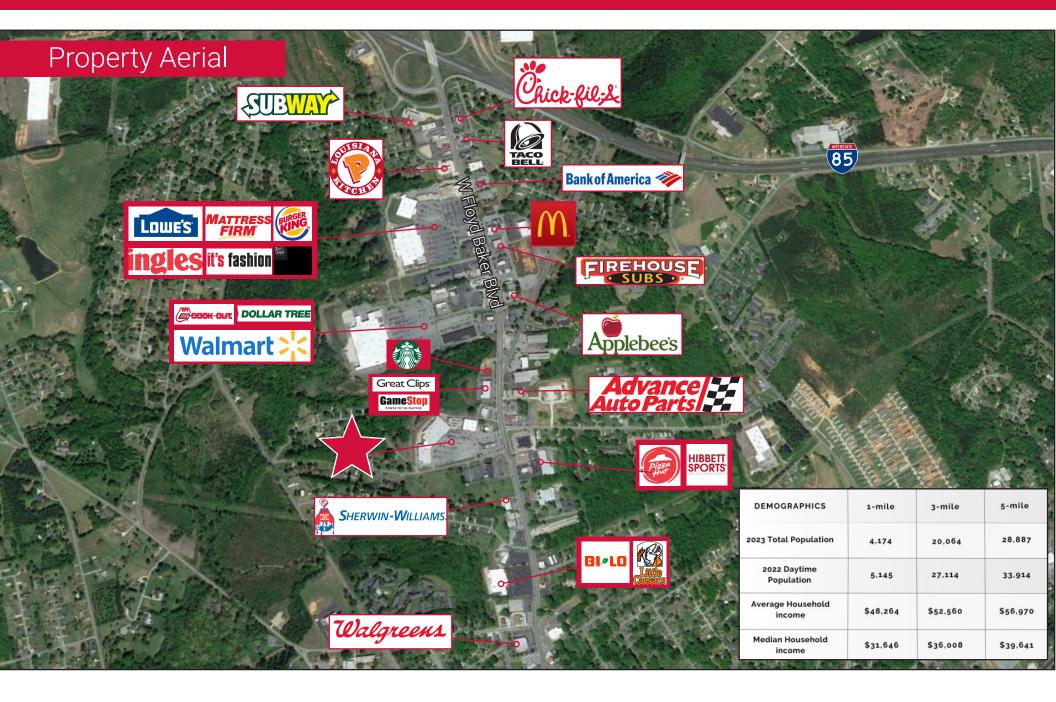

#### **Property Overview**

- Property is well-located on a major retail corridor that includes retailers such as:
  - · Chick-fil-a
  - Walmart
  - Lowe's
  - Walgreens
- Just One (1) mile to I-85
- Traffic Count on W Floyd Baker Blvd: ±20,300 vehicles per day (2018)