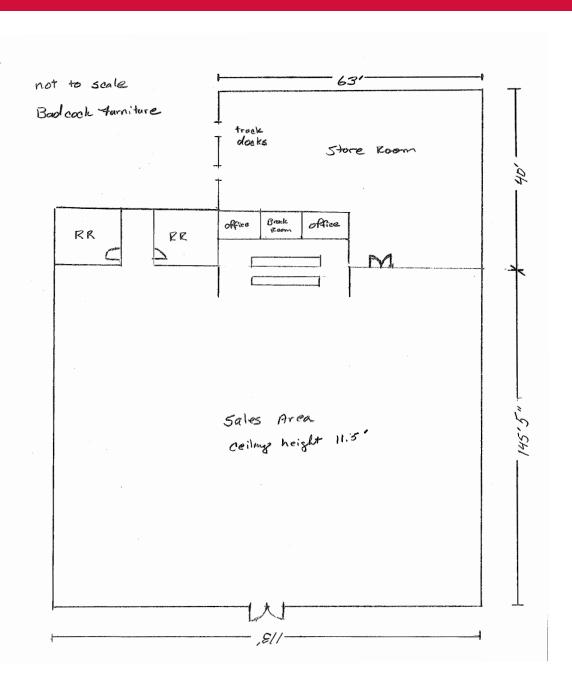

### Floor Plan 1319

1305-1307,1319 W Floyd Baker Blvd. Gaffney, South Carolina 29341

#### 1319

- ±20,000 SF Retail Space
- Ceiling Height to Drop Ceiling 11.5'
- Height to Roof Deck 16.25'
- Height to Bottom of Roof Beam 14.5'
- Interior Width 113'
- Sprinkled
- · 2 loading docks

1305-1307,1319 W Floyd Baker Blvd. Gaffney, South Carolina 29341