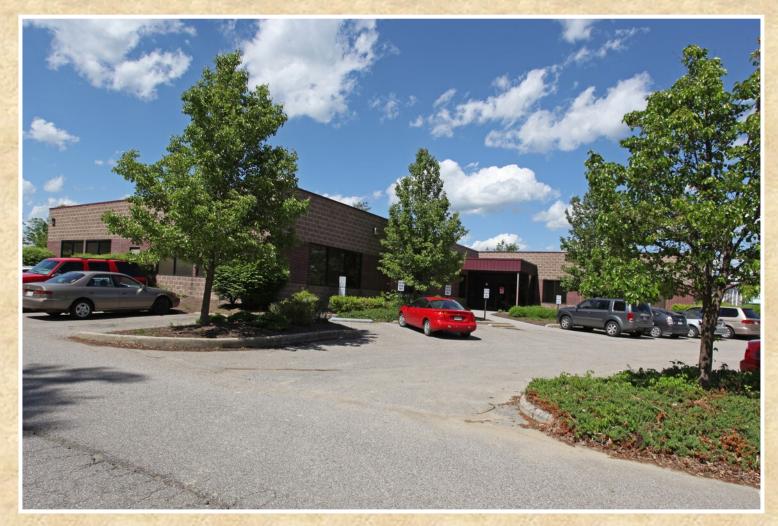

## AVAILABLE FOR LEASE PROFESSIONAL OFFICE BUILDING

SOUTHRIDGE SHOPPING CENTER 100 Parkway Road, South Charleston, WV

This is a large level site located at the northwest corner of Parkway Road and Cross Terrace Boulevard in the Southridge Shopping Center. There is onsite parking for approximately 300 vehicles with access to all utility infrastructure and is zoned C-12. The property is improved with a one-story masonry and steel frame building on a concrete slab with flat roof system containing 24,911 square feet. It was constructed circa 1996 and designed for a call center, but was converted to general office use. The building is equipped with three phase power and has a wet sprinkler system throughout. This is considered a Class B office building, is in good condition and ready for immediate occupancy.