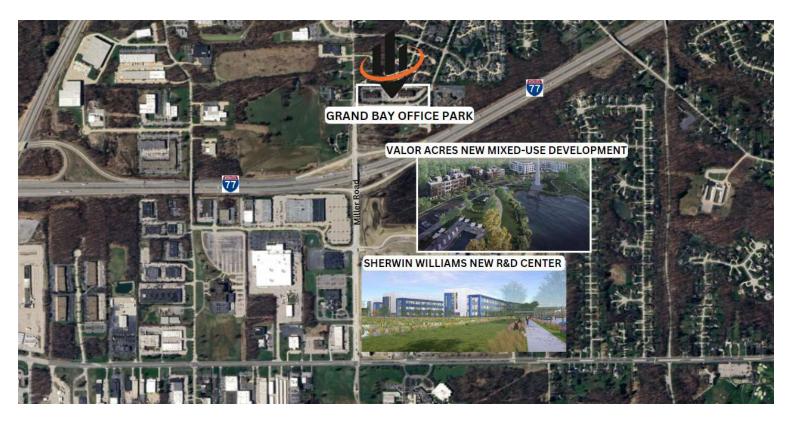

#### LEASING HIGHLIGHTS

- Convenient accessibility via I-77 and I-80
- Located between Akron (28 min) and Cleveland (24 min)
- Well maintained property & after hours entry system
- Both floors accessible directly from parking lot
- New ownership; updates planned include new LED lighting, updated common areas/entryways and restrooms and more
- Competitive leasing packages for qualified tenants
- 300 surface parking spaces (5.3 spaces/1,000 SF)
- 10,100 VPD [Miller Road] & 63,000 VPD [I-77]
- Located near new Valor Acres [1.2 mi] new mixed-use development (townhomes, hospitality, retail, and new Sherwin Williams R&D Center)