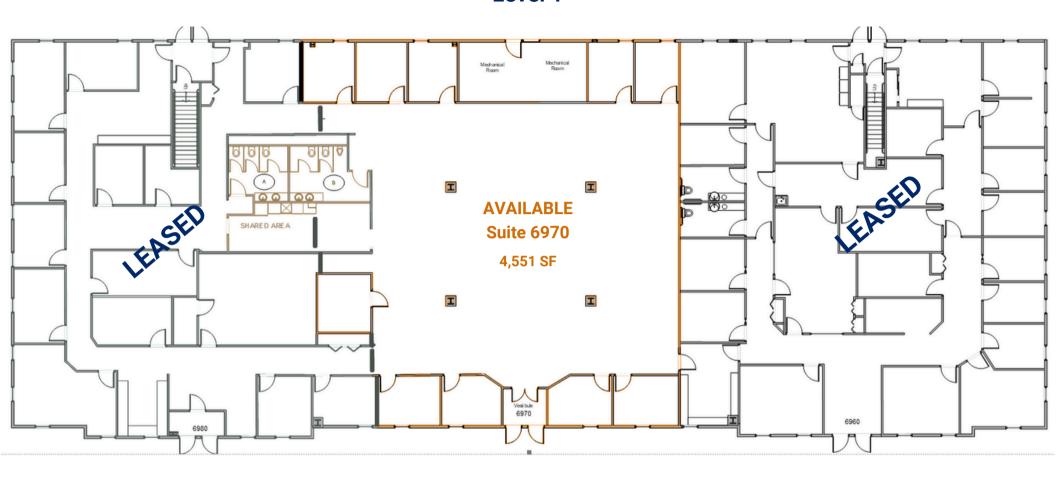

# GRAND BAY ONE Level 1

# SIZE (SF)

| Building 1 - 108   | Available | 1,903 SF |
|--------------------|-----------|----------|
| Building 1 - 6970  | Available | 4,551 SF |
| Building 2 - 104   | Available | 1,599 SF |
| Building 2 - 109   | Available | 1,580 SF |
| Building 2 - 6940B | Available | 1,169 SF |