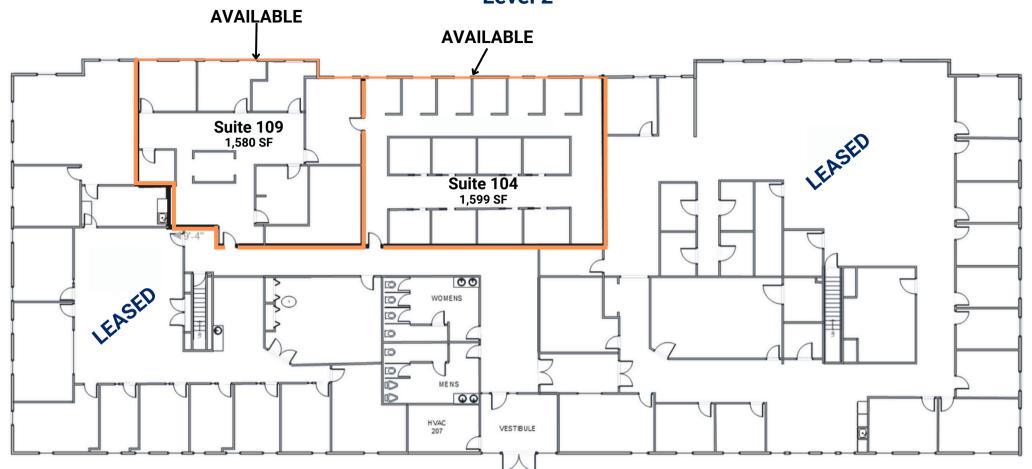

# SIZE (SF)

| Building 1 - 108   | Available | 1,903 SF |
|--------------------|-----------|----------|
| Building 1 - 6970  | Available | 4,551 SF |
| Building 2 - 104   | Available | 1,599 SF |
| Building 2 - 109   | Available | 1,580 SF |
| Building 2 - 6940B | Available | 1,169 SF |

# GRAND BAY TWO Level 2