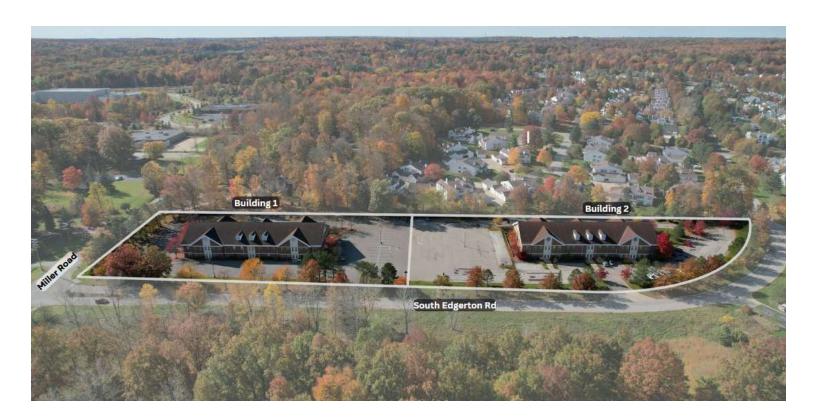

#### **NEW OWNERSHIP @ GRAND BAY**

Grand Bay Office Park is a superbly located professional center right off of I-77 at Miller Rd in Brecksville, Ohio. Grand Bay consists of 2 buildings and plenty of parking. This is a premier business setting for a variety of businesses and several sized suites to choose from.

#### LEASING SUMMARY

| AVAILABILITY:    |         | 1,169   | SF - 4,451 SF |
|------------------|---------|---------|---------------|
| LEASE RATE:      |         |         | \$15.75/SF    |
| LEASE TYPE:      |         |         | MG            |
| TI ALLOWANCE:    |         |         | Available     |
| BUILDING SIZE:   |         |         | 60,720 SF     |
| LOT SIZE:        |         |         | 5 Acres       |
| DEMOGRAPHICS     | 3 MILES | 5 MILES | 10 MILES      |
| TOTAL HOUSEHOLDS | 6,971   | 21,271  | 161,297       |
| TOTAL POPULATION | 17,655  | 51,613  | 378,791       |
|                  |         |         |               |