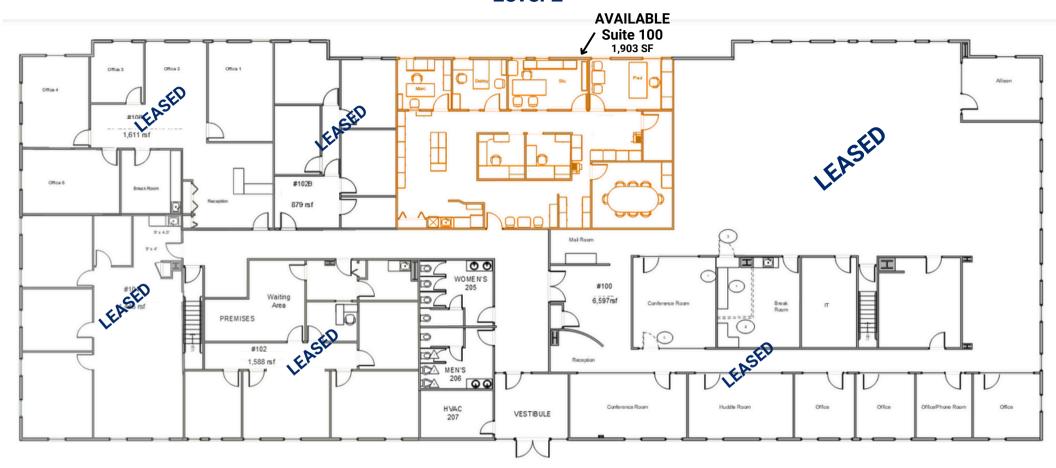

# GRAND BAY ONE Level 2

# SIZE (SF)

| Building 1 - 108   | Available | 1,903 SF |
|--------------------|-----------|----------|
| Building 1 - 6970  | Available | 4,551 SF |
| Building 2 - 104   | Available | 1,599 SF |
| Building 2 - 109   | Available | 1,580 SF |
| Building 2 - 6940B | Available | 1,169 SF |