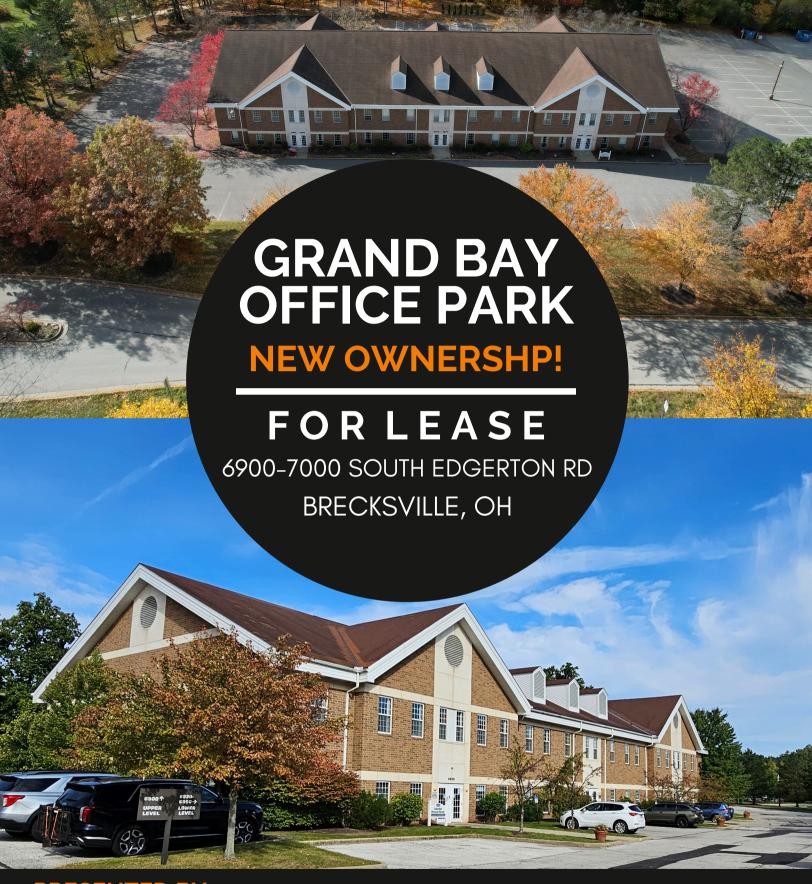

# GRAND BAY OFFICE PARK | BRECKSVILLE, OHIO

#### **NEW OWNERSHIP @ GRAND BAY**

Grand Bay Office Park is a superbly located professional center right off of I-77 at Miller Rd in Brecksville, Ohio. Grand Bay consists of 2 buildings and plenty of parking. This is a premier business setting for a variety of businesses and several sized suites to choose from.