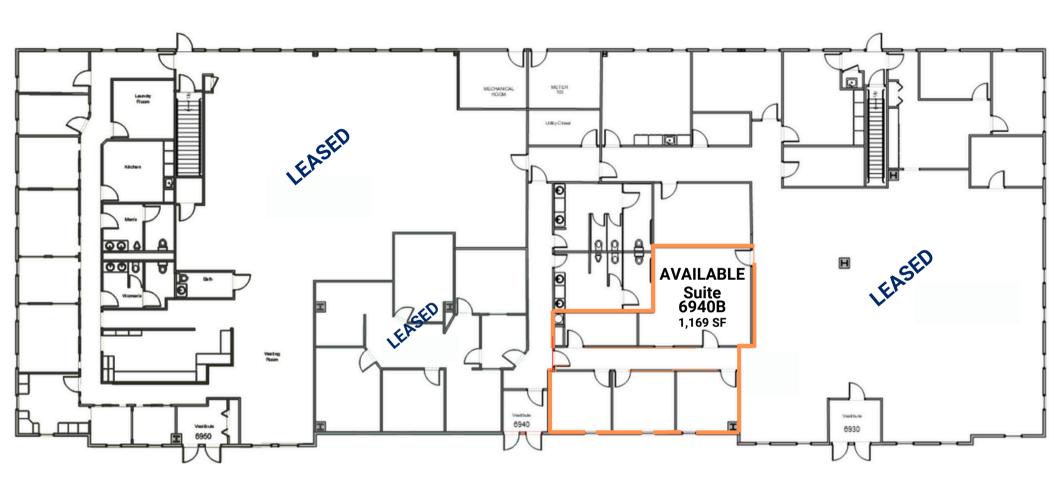

# **GRAND BAY TWO**Level 1

# SIZE (SF)

| Building 1 - 108   | Available | 1,903 SF |
|--------------------|-----------|----------|
| Building 1 - 6970  | Available | 4,551 SF |
| Building 2 - 104   | Available | 1,599 SF |
| Building 2 - 109   | Available | 1,580 SF |
| Building 2 - 6940B | Available | 1,169 SF |